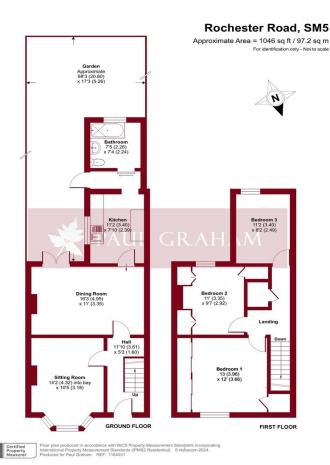

**ENTRANCE HALL** 11' 10" x 5' 3" (3.61m x 1.6m)

**SITTING ROOM** 14' 2" x 10' 5" (4.32m x 3.18m)

**DINING ROOM** 16' 3" x 11' 0" (4.95m x 3.35m)

**KITCHEN** 11' 2" x 7' 10" (3.4m x 2.39m)

HALL

**BATHROOM** 7' 5" x 7' 4" (2.26m x 2.24m)

**GARDEN** 68' 3" x 17' 3" (20.8m x 5.26m)

**LANDING** 

**BEDROOM 1** 13' 0" x 12' 0" (3.96m x 3.66m)

**BEDROOM 2** 11' 0" x 9' 7" (3.35m x 2.92m)

**BEDROOM 3** 11' 2" x 8' 2" (3.4m x 2.49m)

IMP ORTANT NOTE: Paul Graham have not tested any services, heating system, appliances, fixtures or fittings. References to the tenure of a property are based on information supplied by the seller as Paul Graham have not had sight of the title documents. Neither has Paul Graham checked any existing or necessary planning consents, building regul ations or rights of way. Prospective purchasers are advised to obtain verification from their solicitor or surveyor. PLEASE NOTE: All measurements are approximate and represent the maximum dimensions of any room (into bays and alcoves) and a margin of error should be allowed.