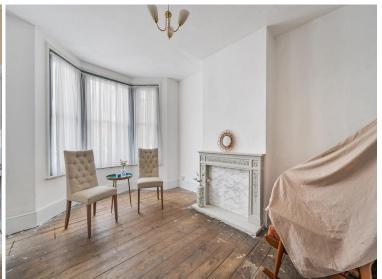

## 15 Rochester Road, Carshalton, SM5 2LB | Guide Price £425,000 Freehold

A charming three-bedroom Victorian period mid-terrace house, perfectly suited for those looking to create their dream home. This delightful property features two inviting reception rooms, with a front-aspect living room and a rear-aspect dining room, providing ample space for family gatherings and entertaining. The separate galley kitchen offers a practical layout, while the spacious downstairs bathroom adds to the home's convenience. The southerly-facing rear garden and a quaint front garden complete the exterior, making this property a wonderful opportunity for anyone seeking a project to modernize and personalize.

**ENTRANCE HALL** 11' 10" x 5' 3" (3.61m x 1.6m)

**SITTING ROOM** 14' 2" x 10' 5" (4.32m x 3.18m)

**DINING ROOM** 16' 3" x 11' 0" (4.95m x 3.35m)

**KITCHEN** 11' 2" x 7' 10" (3.4m x 2.39m)

HALL

**BATHROOM** 7' 5" x 7' 4" (2.26m x 2.24m)