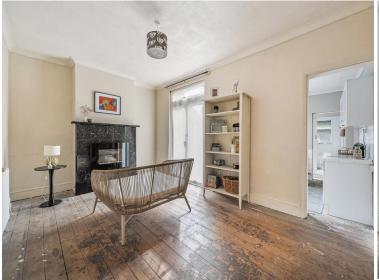

## 15 Rochester Road, Carshalton, SM5 2LB | Guide Price £425,000 Freehold

A charming three-bedroom Victorian period mid-terrace house, perfectly suited for those looking to create their dream home. This delightful property features two inviting reception rooms, with a front-aspect living room and a rear-aspect dining room, providing ample space for family gatherings and entertaining. The separate galley kitchen offers a practical layout, while the spacious downstairs bathroom adds to the home's convenience. The southerly-facing rear garden and a quaint front garden complete the exterior, making this property a wonderful opportunity for anyone seeking a project to modernize and personalize.

**ENTRANCE HALL** 11' 10" x 5' 3" (3.61m x 1.6m)

**SITTING ROOM** 14' 2" x 10' 5" (4.32m x 3.18m)

**DINING ROOM** 16' 3" x 11' 0" (4.95m x 3.35m)

**KITCHEN** 11' 2" x 7' 10" (3.4m x 2.39m)

HALL

**BATHROOM** 7' 5" x 7' 4" (2.26m x 2.24m)