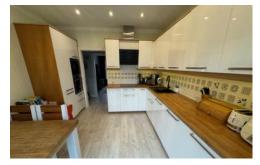

Comprising: Hallway, Lounge, Kitchen with gloss units & integrated appliances, Two Bedrooms, Bathroom.