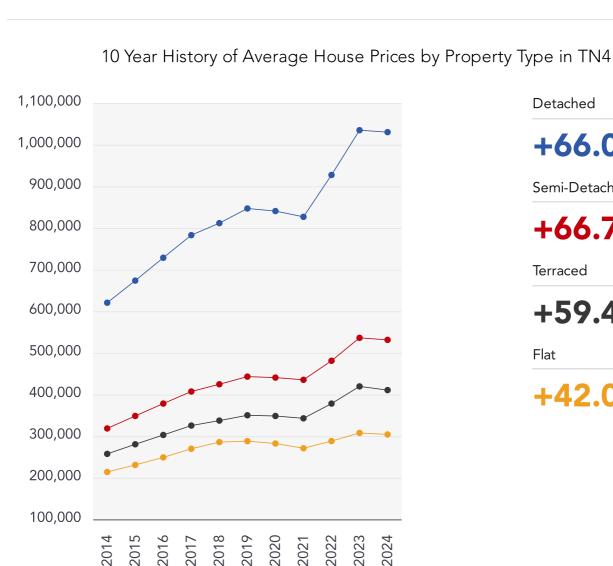

## Market **House Price Statistics**

Detached

+66.01%

MARTIN

Semi-Detached

+66.77%

Terraced

Flat

+42.08%