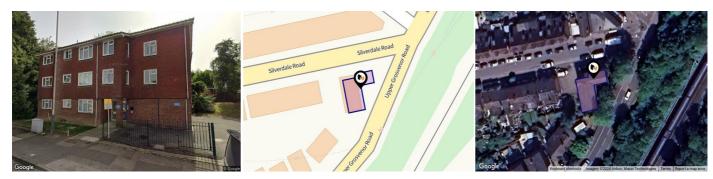

## **198, SILVERDALE ROAD, TUNBRIDGE WELLS, TN4**

## Property **Overview**

#### Property

| Туре:            | Flat / Maisonette                       |
|------------------|-----------------------------------------|
| Bedrooms:        | 2                                       |
| Floor Area:      | 645 ft <sup>2</sup> / 60 m <sup>2</sup> |
| Plot Area:       | 0.05 acres                              |
| Year Built :     | 1983-1990                               |
| Council Tax :    | Band B                                  |
| Annual Estimate: | £1,740                                  |
| Title Number:    | K705560                                 |