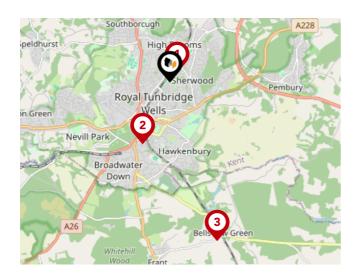

## Area Transport (National)

National Rail Stations

| Pin | Name                            | Distance   |
|-----|---------------------------------|------------|
| 1   | High Brooms Rail Station        | 0.22 miles |
| 2   | Tunbridge Wells Rail<br>Station | 1.26 miles |
| 3   | Frant Rail Station              | 3.08 miles |