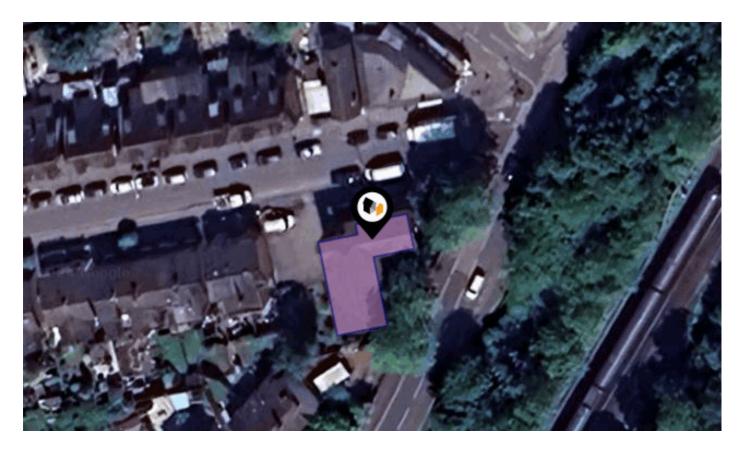

## **198, SILVERDALE ROAD, TUNBRIDGE WELLS, TN4**

## Property **Overview**

#### Property

| Туре:            | Flat / Maisonette                       |
|------------------|-----------------------------------------|
| Bedrooms:        | 2                                       |
| Floor Area:      | 645 ft <sup>2</sup> / 60 m <sup>2</sup> |
| Plot Area:       | 0.05 acres                              |
| Year Built :     | 1983-1990                               |
| Council Tax :    | Band B                                  |
| Annual Estimate: | £1,740                                  |
| Title Number:    | K705560                                 |