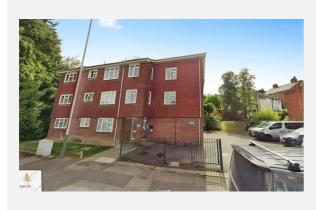

## **198, SILVERDALE ROAD, TUNBRIDGE WELLS, TN4**

## Property **Overview**

#### Property

| Туре:            | Flat / Maisonette                       |
|------------------|-----------------------------------------|
| Bedrooms:        | 2                                       |
| Floor Area:      | 645 ft <sup>2</sup> / 60 m <sup>2</sup> |
| Plot Area:       | 0.05 acres                              |
| Year Built :     | 1983-1990                               |
| Council Tax :    | Band B                                  |
| Annual Estimate: | £1,740                                  |
| Title Number:    | K705560                                 |