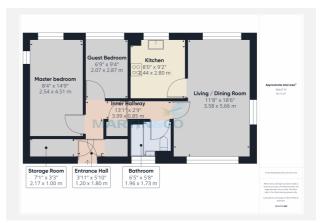

## Property **Overview**

#### Property

| Туре:            | Flat / Maisonette                       |
|------------------|-----------------------------------------|
| Bedrooms:        | 2                                       |
| Floor Area:      | 645 ft <sup>2</sup> / 60 m <sup>2</sup> |
| Plot Area:       | 0.05 acres                              |
| Year Built :     | 1983-1990                               |
| Council Tax :    | Band B                                  |
| Annual Estimate: | £1,740                                  |
| Title Number:    | K705560                                 |