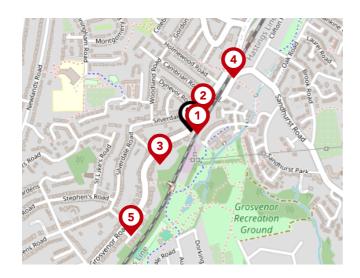

## Area Transport (Local)

Bus Stops/Stations

| Pin | Name                           | Distance   |
|-----|--------------------------------|------------|
| 1   | Silverdale Road                | 0.01 miles |
| 2   | Silverdale Road                | 0.05 miles |
| 3   | Silverdale Lane                | 0.11 miles |
| 4   | High Brooms Railway<br>Station | 0.16 miles |
| 5   | Queen's Road                   | 0.28 miles |