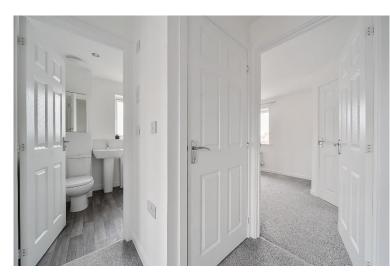

Steps leads to the entrance with an area of decorative gravel perfect for displaying potted plants. Inside, it is beautifully presented with fresh, light and neutral decor giving a modern feel.

The entrance Hallway has a convenient ground-floor Cloakroom with a WC and corner basin, and a carpeted staircase rising to the first floor.

Upstairs, the Master Bedroom is a good-sized double, with a generous built-in cupboard above the stairs, cosy carpet and an En-Suite Shower Room which is modern and stylish with wood affect vinyl flooring, tiled shower, pedestal basin, WC and radiator.There are two further light and airy Bedrooms. Both are carpeting and look out to the rear garden.