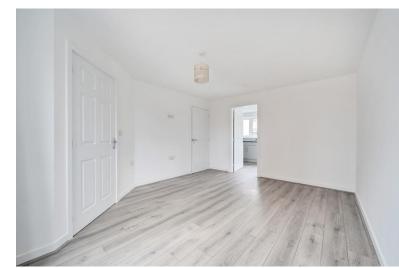

Steps leads to the entrance with an area of decorative gravel perfect for displaying potted plants. Inside, it is beautifully presented with fresh, light and neutral decor giving a modern feel.

The entrance Hallway has a convenient ground-floor Cloakroom with a WC and corner basin, and a carpeted staircase rising to the first floor.

Upstairs, the Master Bedroom is a good-sized double, with a generous built-in cupboard above the stairs, cosy carpet and an En-Suite Shower Room which is modern and stylish with wood affect vinyl flooring, tiled shower, pedestal basin, WC and radiator.There are two further light and airy Bedrooms. Both are carpeting and look out to the rear garden.