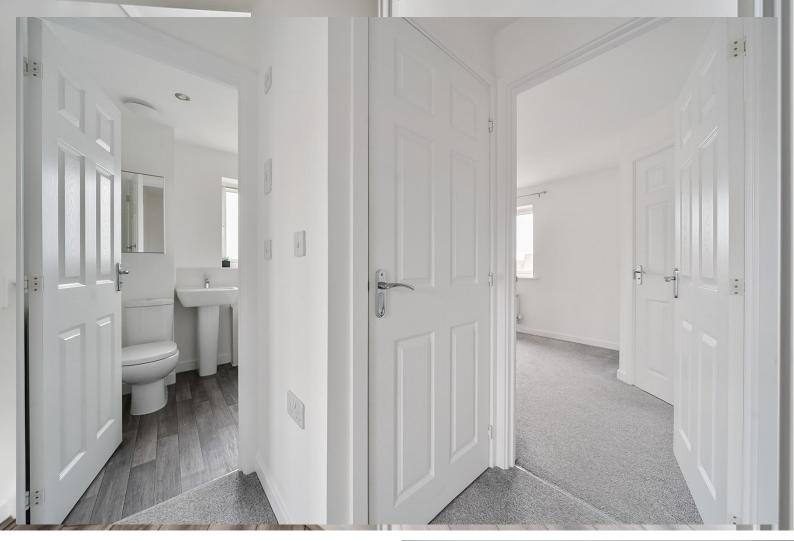

Upstairs, the Master Bedroom is a good-sized double, with a generous built-in cupboard above the stairs, cosy carpet and an En-Suite Shower Room which is modern and stylish with wood affect vinyl flooring, tiled shower, pedestal basin, WC and radiator.There are two further light and airy Bedrooms. Both are carpeting and look out to the rear garden.

Completing the accommodation is the family Bathroom, with the same practical wood affect vinyl floor, containing a bath with electric shower over, pedestal basin, a WC. On the landing is an airing cupboard for linen and a hatch in the landing ceiling provides access to the loft space.