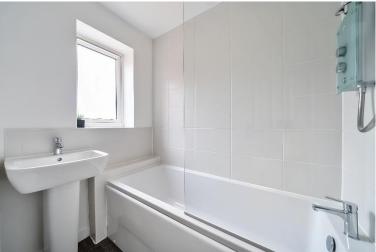

Completing the accommodation is the family Bathroom, with the same practical wood affect vinyl floor, containing a bath with electric shower over, pedestal basin, a WC. On the landing is an airing cupboard for linen and a hatch in the landing ceiling provides access to the loft space.