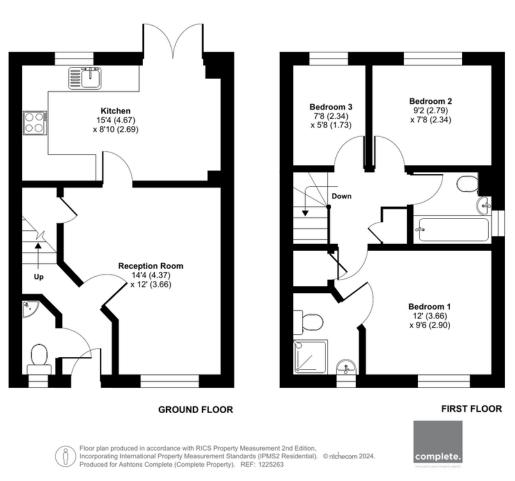

# Sweet Chestnut, Cranbrook, Exeter, EX5

Approximate Area = 720 sq ft / 66.9 sq m For identification only - Not to scale

Our note. For clarification we have prepared these sales particulars as a general guide and have not carried out a detailed survey nor tested the services, appliances or fittings. Room sizes should not be relied upon for carpets or furnishings. If there are any important matters which are likely to affect your decision to buy, please contact us before viewing this property. These particulars, whilst believed to be accurate, are set out as a general outline only for guidance and do not constitute any part of an offer or contract. Intending purchasers should not rely on them as statements of representation of fact, but must satisfy themselves by inspection or otherwise as to their accuracy. No person in the employment of Complete Property Services has the authority to make or give any representation or warranty in respect of the property.

SKETCH PLAN FOR ILLUSTRATIVE PURPOSES ONLY. All measurements and sizes and locations of walls, doors, window fittings and appliances are shown conventionally and are approximate only and cannot be regarded as being a representation either by the Seller or his Agent. We hope that these plans will assist you by providing you with a general impression of the layout of the accommodation. The plans are not to scale nor accurate in detail. © Unauthorised reproduction prohibited.