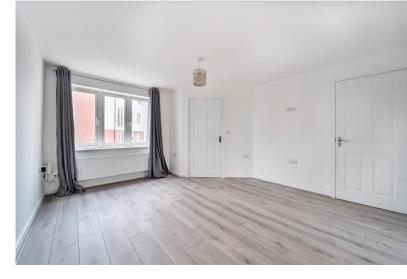

A door leads into a decent-sized Living Room with light from a window overlooking the front. There is an under-stairs cupboard providing storage and a door leads into a Kitchen/Dining Room. This room benefits from practical Vinyl flooring and plenty of light from a window and French doors leading to the garden. The Kitchen has plenty of worktop space and a modern range of fitted units with matching wall-cabinets, providing ample cupboard space. There is an integrated electric oven and electric hob and space for a washing machine and large fridge freezer. There is plenty of room for a dining table and the direct access to the garden means it is perfect for entertaining.