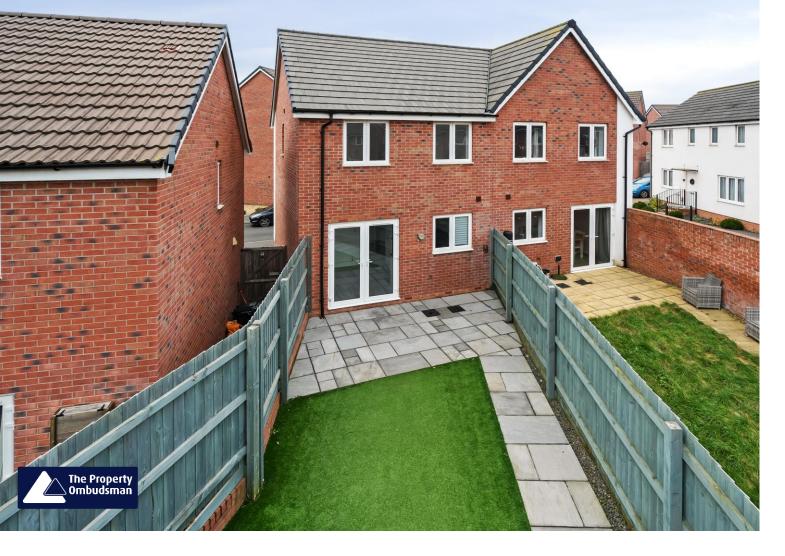

A door leads into a decent-sized Living Room with light from a window overlooking the front. There is an under-stairs cupboard providing storage and a door leads into a Kitchen/Dining Room. This room benefits from practical Vinyl flooring and plenty of light from a window and French doors leading to the garden. The Kitchen has plenty of worktop space and a modern range of fitted units with matching wall-cabinets, providing ample cupboard space. There is an integrated electric oven and electric hob and space for a washing machine and large fridge freezer. There is plenty of room for a dining table and the direct access to the garden means it is perfect for entertaining.

Outside, the rear garden is beautifully landscaped with a patio, artificial grass and a paved pathway. It is fully enclosed and southwest facing making it a wonderful and safe space for both children and pets. A gate at the end of garden leads to the two parking spaces.