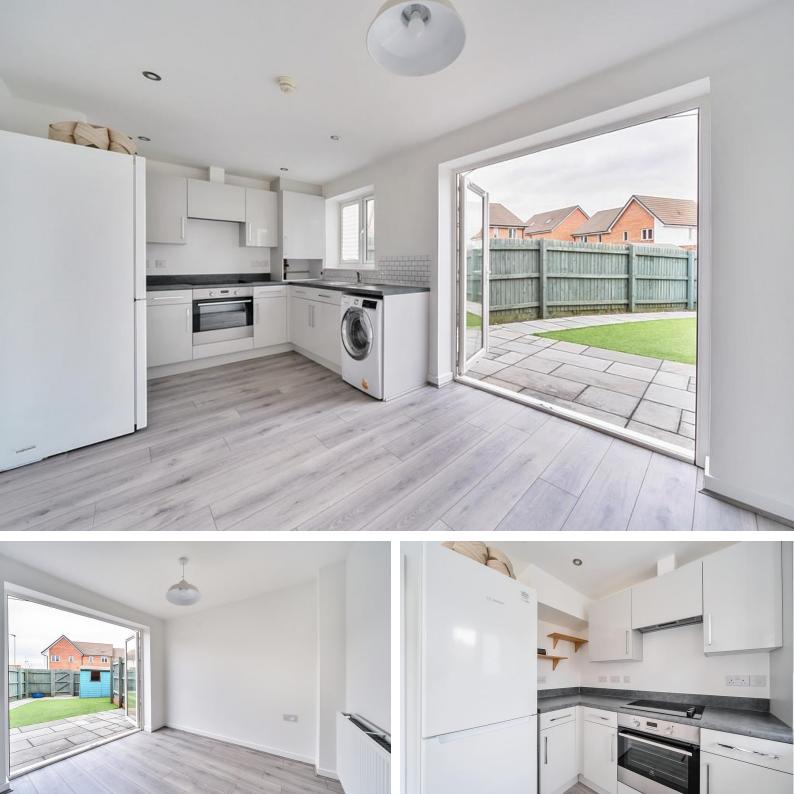

A door leads into a decent-sized Living Room with light from a window overlooking the front. There is an under-stairs cupboard providing storage and a door leads into a Kitchen/Dining Room. This room benefits from practical Vinyl flooring and plenty of light from a window and French doors leading to the garden. The Kitchen has plenty of worktop space and a modern range of fitted units with matching wall-cabinets, providing ample cupboard space. There is an integrated electric oven and electric hob and space for a washing machine and large fridge freezer. There is plenty of room for a dining table and the direct access to the garden means it is perfect for entertaining.