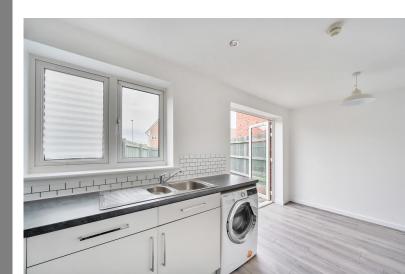

A door leads into a decent-sized Living Room with light from a window overlooking the front. There is an under-stairs cupboard providing storage and a door leads into a Kitchen/Dining Room. This room benefits from practical Vinyl flooring and plenty of light from a window and French doors leading to the garden. The Kitchen has plenty of worktop space and a modern range of fitted units with matching wall-cabinets, providing ample cupboard space. There is an integrated electric oven and electric hob and space for a washing machine and large fridge freezer. There is plenty of room for a dining table and the direct access to the garden means it is perfect for entertaining.