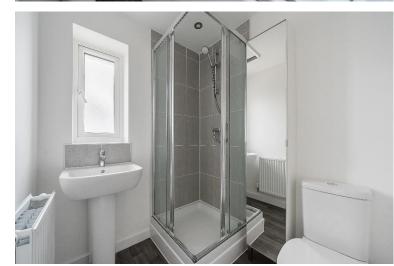

Upstairs, the Master Bedroom is a good-sized double, with a generous built-in cupboard above the stairs, cosy carpet and an En-Suite Shower Room which is modern and stylish with wood affect vinyl flooring, tiled shower, pedestal basin, WC and radiator.There are two further light and airy Bedrooms. Both are carpeting and look out to the rear garden.