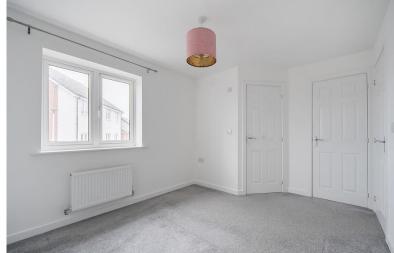

Upstairs, the Master Bedroom is a good-sized double, with a generous built-in cupboard above the stairs, cosy carpet and an En-Suite Shower Room which is modern and stylish with wood affect vinyl flooring, tiled shower, pedestal basin, WC and radiator.There are two further light and airy Bedrooms. Both are carpeting and look out to the rear garden.