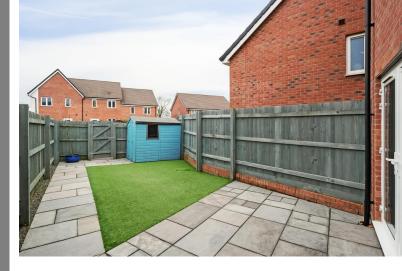

Outside, the rear garden is beautifully landscaped with a patio, artificial grass and a paved pathway. It is fully enclosed and southwest facing making it a wonderful and safe space for both children and pets. A gate at the end of garden leads to the two parking spaces.