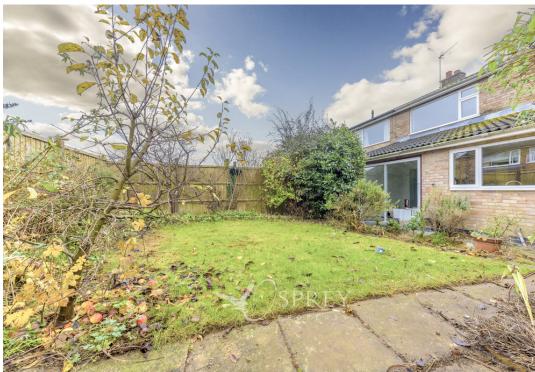

Externally to the front aspect there is a driveway which leads to the Carport, garage and a lawn area with shrub border. To the rear is a mature enclosed rear garden, mainly laid to lawn.

This property is available with no forward chain.