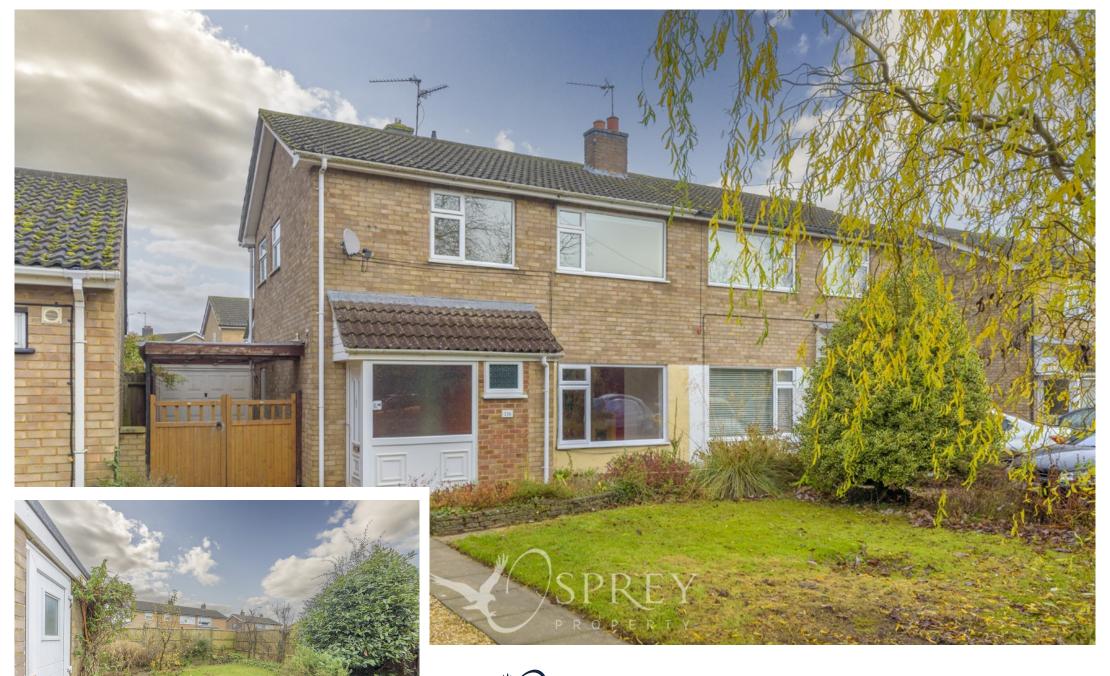

SPREY Casterton Road, Stamford
PROPERTY Offers Over £250,000

Family home within easy reach of Stamford Town Centre. In need of cosmetic updating throughout.

The property has been extended to offer generous living accommodation comprising entrance porch and W/C leading to the living room. This in turn leads through to the kitchen breakfast room. The fitted kitchen has a range of units with space for white goods and an integrated dishwasher and oven.

Externally to the front aspect there is a driveway which leads to the Carport, garage and a lawn area with shrub border. To the rear is a mature enclosed rear garden, mainly laid to lawn.

This property is available with no forward chain.