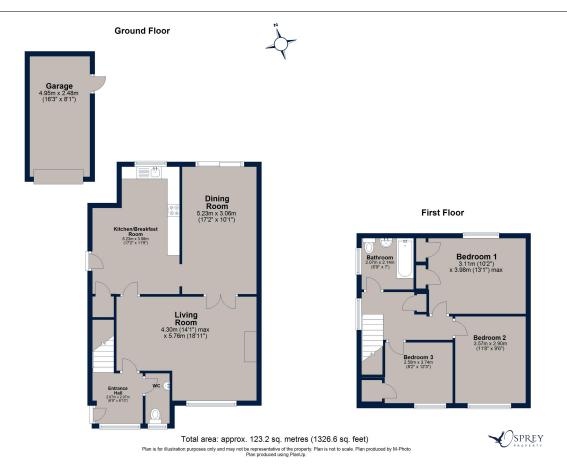

SPREY Casterton Road, Stamford
PROPERTY Offers Over £250,000

Family home within easy reach of Stamford Town Centre. In need of cosmetic updating throughout.

The property has been extended to offer generous living accommodation comprising entrance porch and W/C leading to the living room. This in turn leads through to the kitchen breakfast room. The fitted kitchen has a range of units with space for white goods and an integrated dishwasher and oven.

The kitchen opens to a second reception room which overlooks the garden along with the living room to the front aspect. Upstairs there are two double bedrooms and a further single bedroom and to complete this floor a family bathroom.

Externally to the front aspect there is a driveway which leads to the Carport, garage and a lawn area with shrub border. To the rear is a mature enclosed rear garden, mainly laid to lawn.

This property is available with no forward chain.