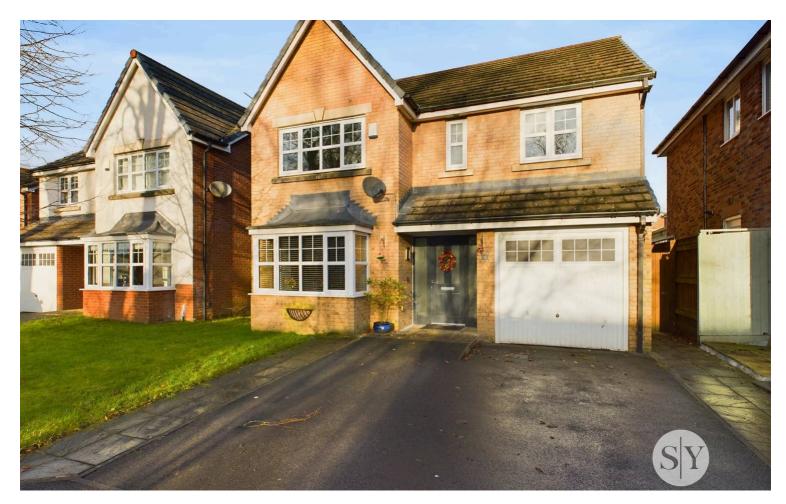

# 12 Barrow Brook Close, Barrow £375,000 Freehold

Impressive spacious 4 bedroom detached house with a generous rear lawned garden and patio on a private tucked away tree lined cul-de-sac on the edge of a highly favoured development with double driveway and garage. Enjoying a modern fitted high gloss dining kitchen and a light and airy front lounge with attractive outlooks. Council Tax band: E

Tenure: Freehold

EPC Energy Efficiency Rating: C

EPC Environmental Impact Rating: B

An attractive 4-bedroom detached house offering exceptional family living, with all the modern comforts. Boasting well-appointed accommodation, the property features an impressive sized rear garden and patio, perfect for relaxing or entertaining guests. The light and airy front lounge is a welcoming space that is not overlooked. Upstairs, the property offers four ample bedrooms, with the master bedroom benefiting from a modern en-suite shower room, while a family bathroom serves the remaining bedrooms. The modern open plan dining kitchen is equipped with an array of high gloss units and appliances, creating a perfect space for family meals and social gatherings. Additionally, the property includes a useful modern utility room, a 2piece cloakroom, and a welcoming hallway with well designed understairs storage. Situated on a private tucked away position at the far end of the development, the property also features a double driveway, providing ample parking space for residents.

Outdoors, the impressive sized rear garden and patio offers a great haven for families to relax and enjoy with a large area laid to lawn, paved pathways and a stone paved patio with side planted garden borders. Side gate access leading to the driveway and integral single garage with up and over door, power and lighting. The property is situated on lovely tree lined cul-de-sac with grassed area to the front in a private and desirable location. Viewing is recommended to fully appreciate it's position.