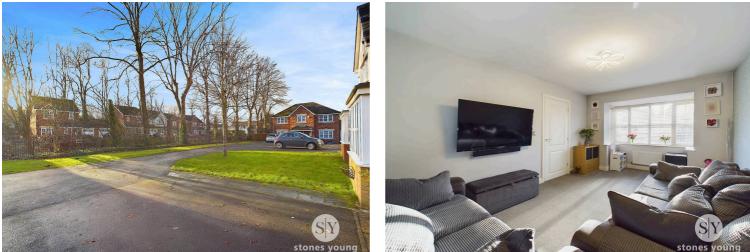

Outdoors, the impressive sized rear garden and patio offers a great haven for families to relax and enjoy with a large area laid to lawn, paved pathways and a stone paved patio with side planted garden borders. Side gate access leading to the driveway and integral single garage with up and over door, power and lighting. The property is situated on lovely tree lined cul-de-sac with grassed area to the front in a private and desirable location. Viewing is recommended to fully appreciate it's position.

# Lounge

Superb light and airy living space to the front of the property which is not overlooked with private aspects through the feature bay window, panelled radiator, TV point.