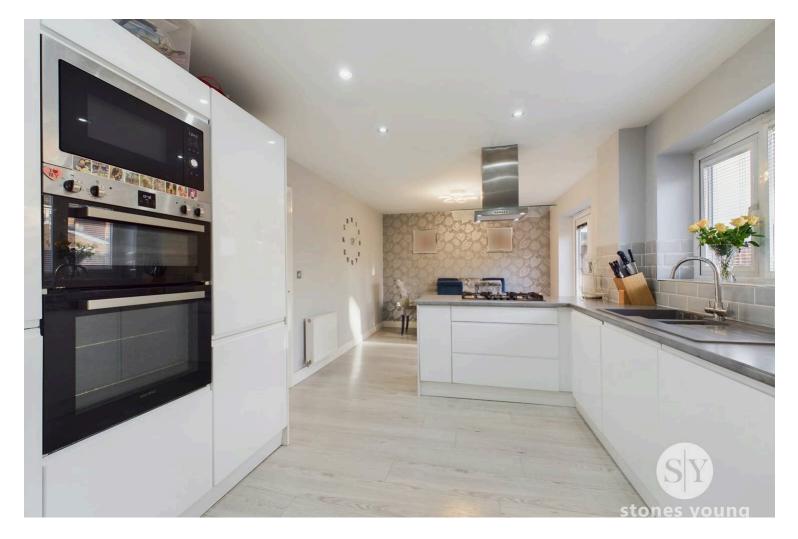

# **Open Plan Dining Kitchen**

Excellent modern open space with attractive dining area with uPVC french doors leading out to garden. Attractive array of white high gloss wall, base and drawer units with laminate working surfaces and tiled splash back, under unit LED lighting, integrated appliances including eye level double oven and grill, microwave, dishwasher, fridge freezer, 5-ring gas hob and ceiling mounted extractor canopy filter over, 1½ bowl sink drainer unit with mixer tap, wood style flooring, uPVC double glazed window, panelled radiator.