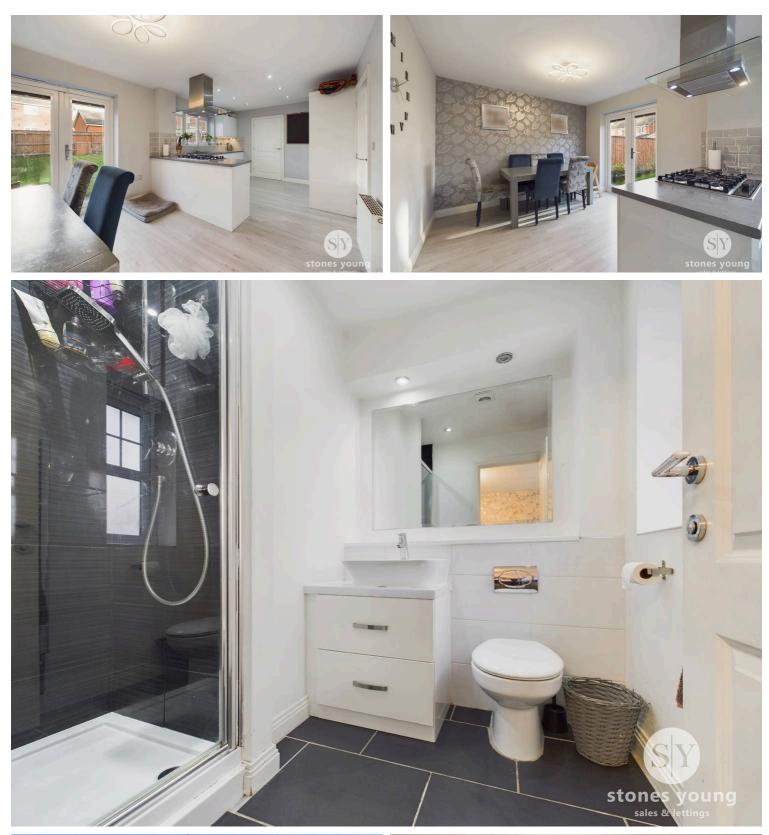

# **Open Plan Dining Kitchen**

Excellent modern open space with attractive dining area with uPVC french doors leading out to garden. Attractive array of white high gloss wall, base and drawer units with laminate working surfaces and tiled splash back, under unit LED lighting, integrated appliances including eye level double oven and grill, microwave, dishwasher, fridge freezer, 5-ring gas hob and ceiling mounted extractor canopy filter over, 1½ bowl sink drainer unit with mixer tap, wood style flooring, uPVC double glazed window, panelled radiator.

# En-suite Shower Room

Modern 3-pce white suite comprising shower enclosure with thermostatic shower, vanity wash basin with drawer unit under and mixer tap, concealed low level w.c., uPVC double glazed window, chrome ladder style towel rail, recessed spotlighting, part tiled walls, tiled flooring, extractor fan.

### Bathroom

Modern 3-pce white suite comprising half pedestal wash basin with mixer tap, concealed low level w.c., panelled bath with shower over and glazed screen, recessed spotlighting, extractor fan, part tiled walls, tiled flooring, chrome ladder style radiator.