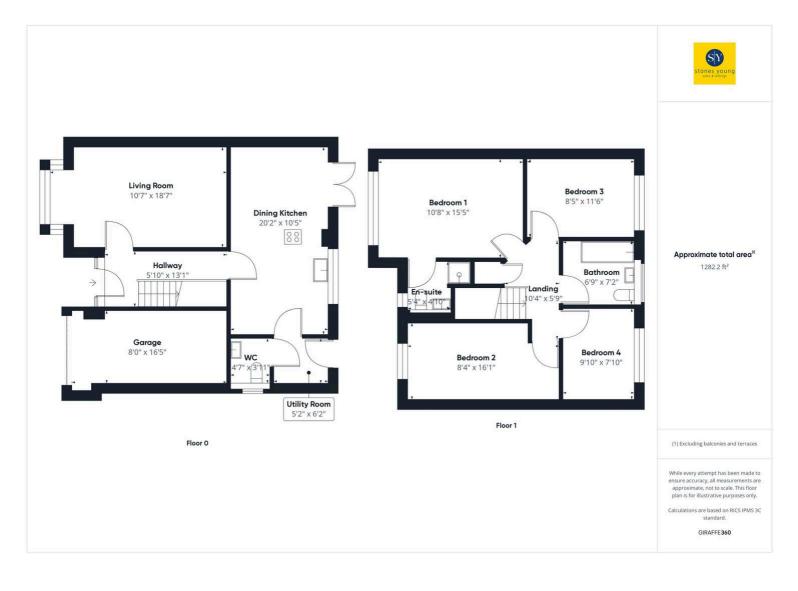

# **Entrance Hallway**

Double glazed front entrance door, panelled radiator, spindle staircase leading to first floor, excellent well designed built in understairs storage cupboard, wood style flooring.

# Lounge

Superb light and airy living space to the front of the property which is not overlooked with private aspects through the feature bay window, panelled radiator, TV point.

# **Open Plan Dining Kitchen**

Excellent modern open space with attractive dining area with uPVC french doors leading out to garden. Attractive array of white high gloss wall, base and drawer units with laminate working surfaces and tiled splash back, under unit LED lighting, integrated appliances including eye level double oven and grill, microwave, dishwasher, fridge freezer, 5-ring gas hob and ceiling mounted extractor canopy filter over, 1½ bowl sink drainer unit with mixer tap, wood style flooring, uPVC double glazed window, panelled radiator.

### **Utility Room**

Modern fitted wall and base units, quartz working surfaces, part tiled walls, plumbing washing machine, modern ladder style radiator, double glazed rear door, wood style flooring, recessed spotlighting.

#### Cloakroom

Modern 2-pce suite, concealed low level w.c., pedestal wash basin with mixer tap, panelled radiator, wood style flooring, uPVC double glazed window, extractor fan.

#### Landing

Spindle balustrade, storage cupboard, loft access.

# Bedroom One

Excellent spacious double bedroom, uPVC double glazed window with pleasant outlooks, panel radiator.

# En-suite Shower Room

Modern 3-pce white suite comprising shower enclosure with thermostatic shower, vanity wash basin with drawer unit under and mixer tap, concealed low level w.c., uPVC double glazed window, chrome ladder style towel rail, recessed spotlighting, part tiled walls, tiled flooring, extractor fan.

# Bedroom Two

Double bedroom with recessed spotlighting, panel radiator, uPVC double glazed window with pleasant outlooks.

# Bedroom Three

Double bedroom, uPVC double glazed window, panel radiator.

### **Bedroom Four**

uPVC double glazed window, panel radiator.

### Bathroom

Modern 3-pce white suite comprising half pedestal wash basin with mixer tap, concealed low level w.c., panelled bath with shower over and glazed screen, recessed spotlighting, extractor fan, part tiled walls, tiled flooring, chrome ladder style radiator.