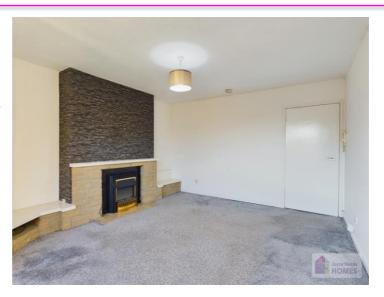

It comprises of the hallway, spacious lounge/dining room with box bay window, modern fitted kitchen, stylish bathroom and two double bedrooms.

E.K. Business Park 14 Stroud Road East Kilbride G75 0YA

The modern kitchen has high white base and wall mounted units, integrated electric oven, gas hob and hood and has space for all freestanding appliances.