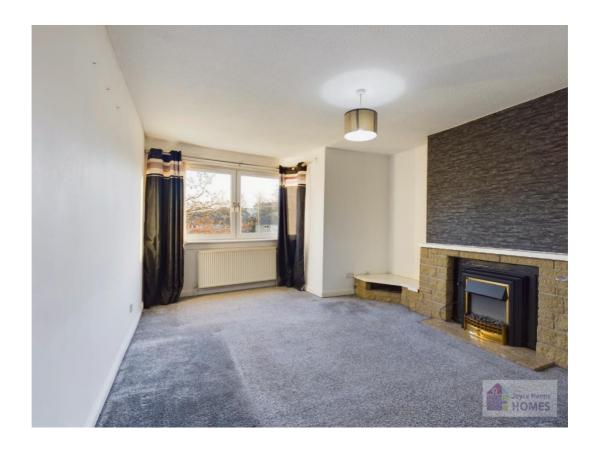

It comprises of the hallway, spacious lounge/dining room with box bay window, modern fitted kitchen, stylish bathroom and two double bedrooms.

E.K. Business Park 14 Stroud Road East Kilbride G75 0YA

The modern kitchen has high white base and wall mounted units, integrated electric oven, gas hob and hood and has space for all freestanding appliances.