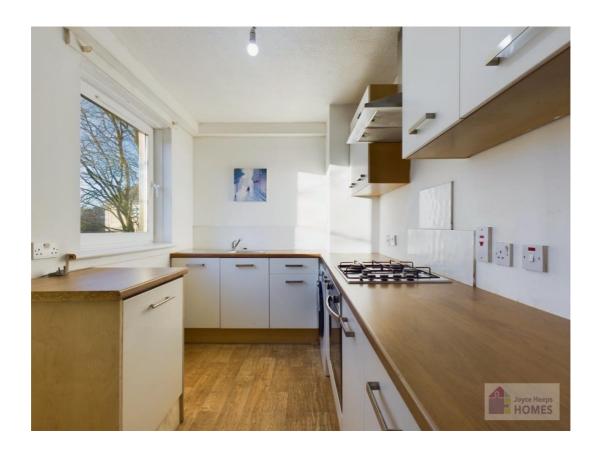

It comprises of the hallway, spacious lounge/dining room with box bay window, modern fitted kitchen, stylish bathroom and two double bedrooms.

E.K. Business Park 14 Stroud Road East Kilbride G75 0YA

The modern kitchen has high white base and wall mounted units, integrated electric oven, gas hob and hood and has space for all freestanding appliances.