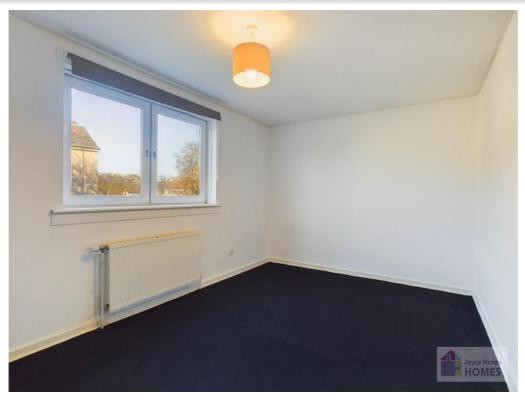

It comprises of the hallway, spacious lounge/dining room with box bay window, modern fitted kitchen, stylish bathroom and two double bedrooms.

E.K. Business Park 14 Stroud Road East Kilbride G75 0YA

The modern kitchen has high white base and wall mounted units, integrated electric oven, gas hob and hood and has space for all freestanding appliances.