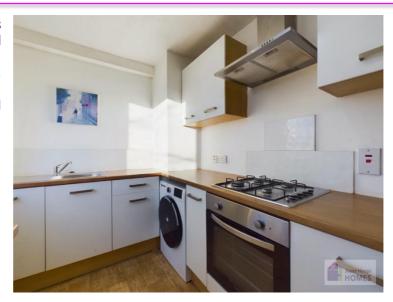

It comprises of the hallway, spacious lounge/dining room with box bay window, modern fitted kitchen, stylish bathroom and two double bedrooms.

E.K. Business Park 14 Stroud Road East Kilbride G75 0YA

The modern kitchen has high white base and wall mounted units, integrated electric oven, gas hob and hood and has space for all freestanding appliances.