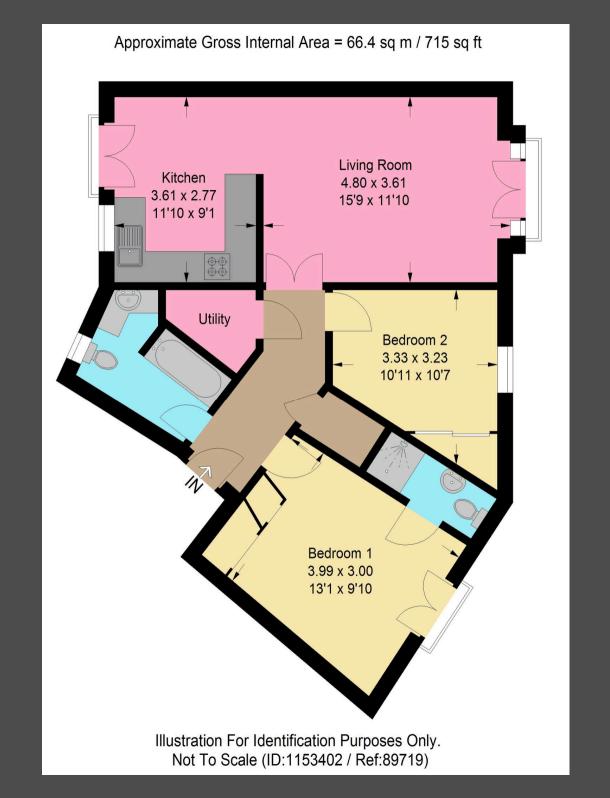

As you enter the property, you are welcomed by a spacious and inviting hallway that sets the tone for the rest of this beautifully presented home. The hallway leads into an expansive open-plan living and dining area, where large dual-aspect windows allow natural light to flood the space, creating a bright and airy ambiance. From this room, you can enjoy picturesque views of the meticulously maintained green spaces within the development, offering a serene backdrop to your daily life.

The modern kitchen, seamlessly connected to the living area, features ample storage, space for a dining table, and contemporary fittings that make it both functional and stylish. Back through the hallway, you will find two generously sized double bedrooms, both of which are fitted with built-in wardrobes, providing excellent storage solutions while maintaining a sleek and uncluttered feel. The family bathroom is equally impressive, a pristine spacious space that complements the rest of the home. Additional features include two handy storage cupboards in the hallway and an allocated parking space for convenience.