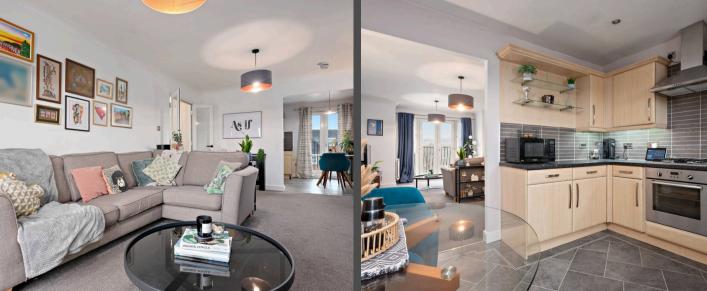

As you enter the property, you are welcomed by a spacious and inviting hallway that sets the tone for the rest of this beautifully presented home. The hallway leads into an expansive open-plan living and dining area, where large dual-aspect windows allow natural light to flood the space, creating a bright and airy ambiance. From this room, you can enjoy picturesque views of the meticulously maintained green spaces within the development, offering a serene backdrop to your daily life.

The modern kitchen, seamlessly connected to the living area, features ample storage, space for a dining table, and contemporary fittings that make it both functional and stylish. Back through the hallway, you will find two generously sized double bedrooms, both of which are fitted with built-in wardrobes, providing excellent storage solutions while maintaining a sleek and uncluttered feel. The family bathroom is equally impressive, a pristine spacious space that complements the rest of the home. Additional features include two handy storage cupboards in the hallway and an allocated parking space for convenience.