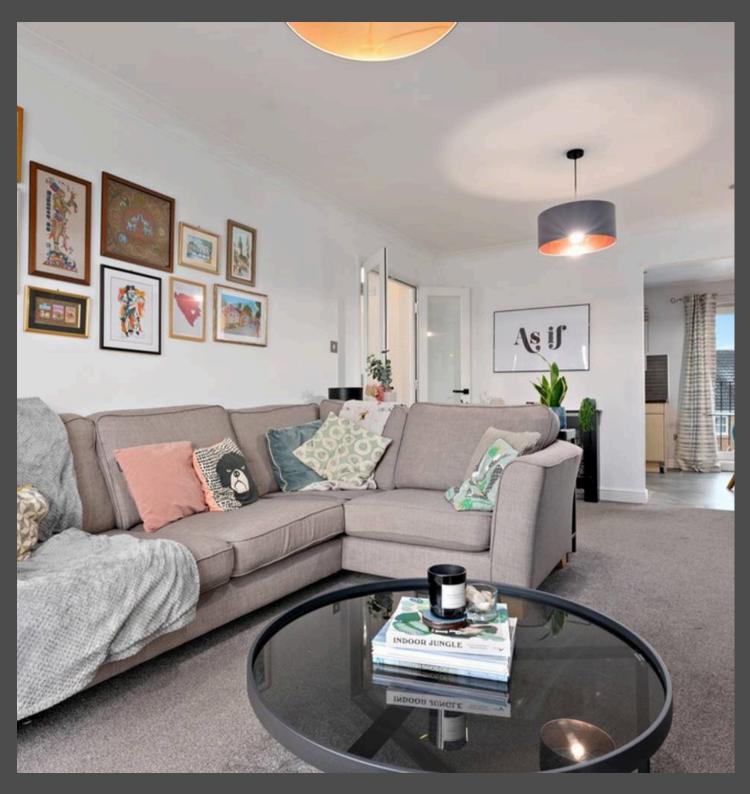

As you enter the property, you are welcomed by a spacious and inviting hallway that sets the tone for the rest of this beautifully presented home. The hallway leads into an expansive open-plan living and dining area, where large dual-aspect windows allow natural light to flood the space, creating a bright and airy ambiance. From this room, you can enjoy picturesque views of the meticulously maintained green spaces within the development, offering a serene backdrop to your daily life.