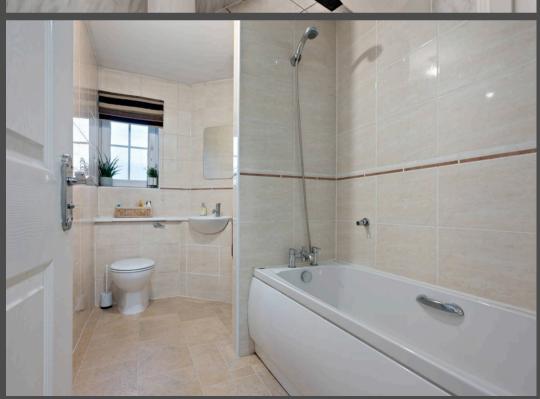

The modern kitchen, seamlessly connected to the living area, features ample storage, space for a dining table, and contemporary fittings that make it both functional and stylish. Back through the hallway, you will find two generously sized double bedrooms, both of which are fitted with built-in wardrobes, providing excellent storage solutions while maintaining a sleek and uncluttered feel. The family bathroom is equally impressive, a pristine spacious space that complements the rest of the home. Additional features include two handy storage cupboards in the hallway and an allocated parking space for convenience.