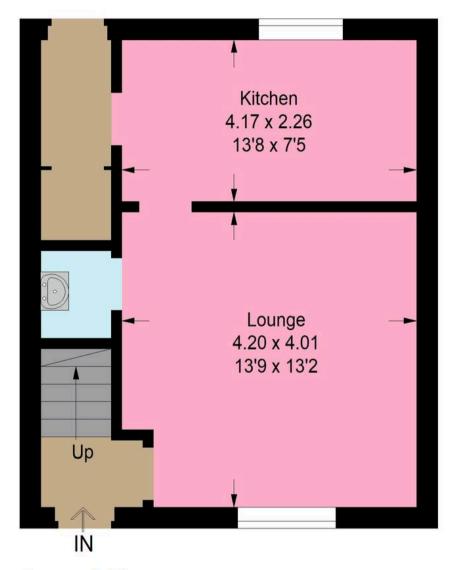

On the ground floor, the spacious lounge provides an inviting area for relaxation and entertaining, with ample additional space for dining. The modern kitchen offers plenty of storage and workspace, with direct access to the large west-facing rear garden.

A well-appointed family bathroom completes the upper floor, ensuring practicality for modern living.

The home also benefits from a private driveway with space for two cars.

Its location is equally appealing, with a bus stop conveniently close by and Bathgate Train Station just a short drive away, making commuting a breeze.

## Approximate Gross Internal Area = 71.5 sq m / 770 sq ft

**Ground Floor** 

**First Floor** 