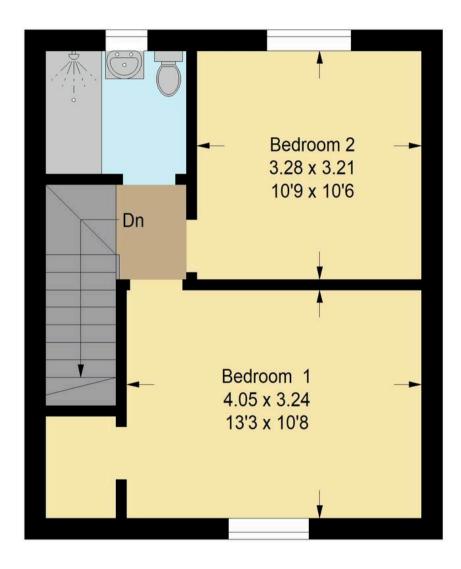

This garden is a true highlight of the home, featuring a powered shed and plenty of room for outdoor activities, gardening, or simply soaking up the sun.

Upstairs, both bedrooms are impressively spacious, with the main bedroom benefiting from full-length freestanding wardrobes that will remain with the property. The second bedroom offers great versatility and could be used as a guest room, home office, or additional family space.

A well-appointed family bathroom completes the upper floor, ensuring practicality for modern living.

The home also benefits from a private driveway with space for two cars.

Its location is equally appealing, with a bus stop conveniently close by and Bathgate Train Station just a short drive away, making commuting a breeze.

## Approximate Gross Internal Area = 71.5 sq m / 770 sq ft

**Ground Floor** 

**First Floor** 