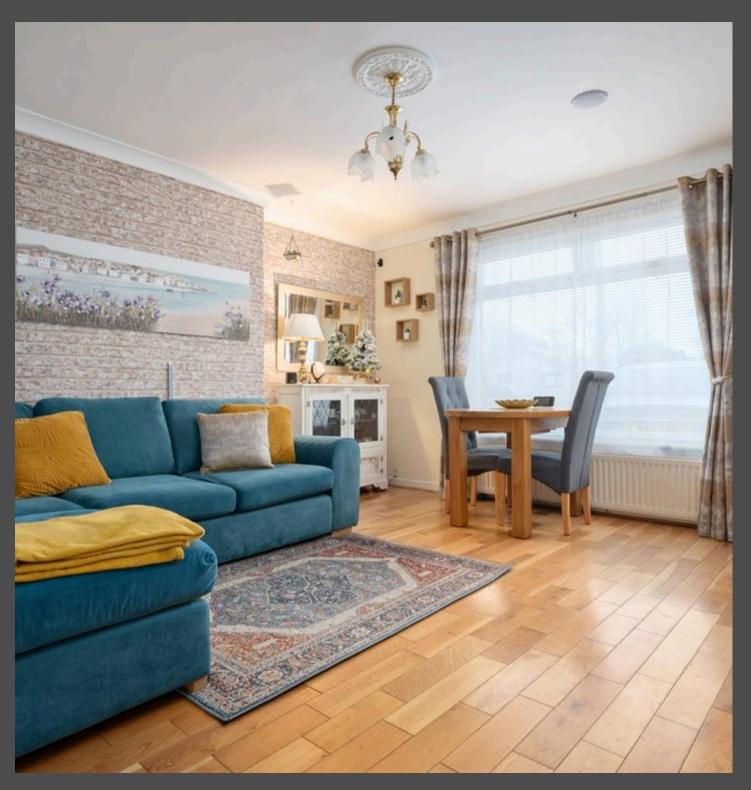

On the ground floor, the spacious lounge provides an inviting area for relaxation and entertaining, with ample additional space for dining. The modern kitchen offers plenty of storage and workspace, with direct access to the large west-facing rear garden.