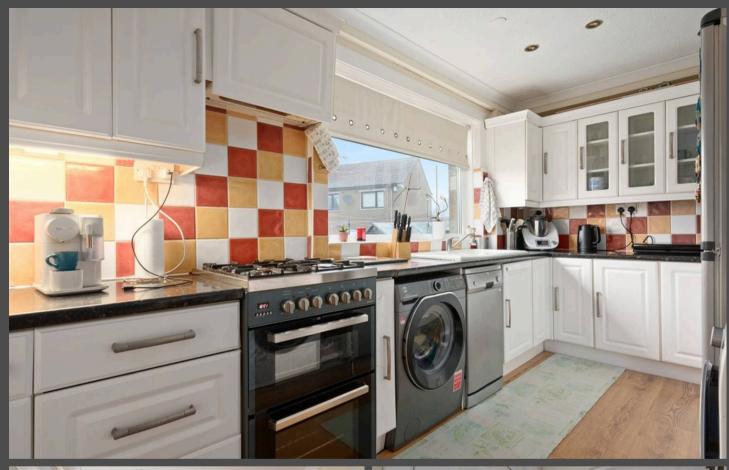

On the ground floor, the spacious lounge provides an inviting area for relaxation and entertaining, with ample additional space for dining. The modern kitchen offers plenty of storage and workspace, with direct access to the large west-facing rear garden.