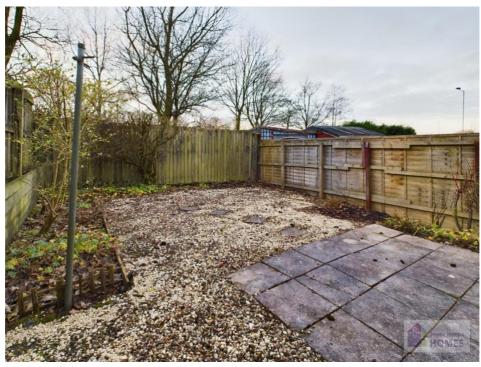

The property is decorated in neutral tones, has ample storage, and the partially floored loft is accessed from the hallway.

The front of the property has a monobloc driveway for two cars. The rear garden has loose chips, a slab patio area and is surrounded by timber perimeter fencing.