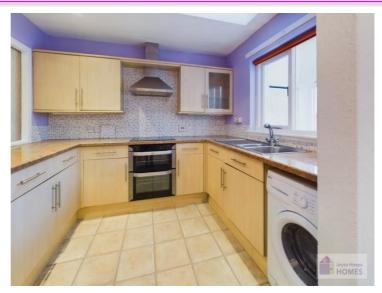

The kitchen is accessed from the hallway and overlooks the front of the property. It has birch effect cabinets and incudes the integrated double oven, ceramic hob, and has space for all

freestanding appliances.