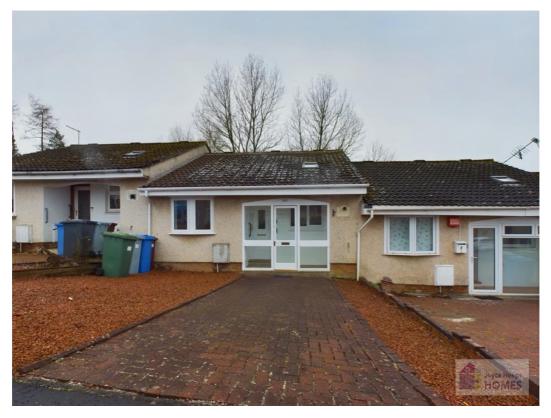

### Tay Place, Mossneuk East Kilbride, G75 8YB

Joyce Heeps Homes are delighted to market this rarely available two-bedroom midterrace bungalow with monobloc driveway and private sunny rear garden. Set in a highly desirable pocket it is close to all local amenities, regular bus services, and within easy reach of Town Centre and Retail Parks.

## **East Kilbride's Local Estate Agent**

www.joyceheepshomes.com info@joyceheepshomes.co.uk

E.K. Business Park 14 Stroud Road East Kilbride G75 0YA

Set within the desirable Mossneuk area is this two-bedroom bungalow with driveway, and private, sunny rear garden.

The property is decorated in neutral tones, has ample storage, and the partially floored loft is accessed from the hallway.

The front of the property has a monobloc driveway for two cars. The rear garden has loose chips, a slab patio area and is surrounded by timber perimeter fencing.