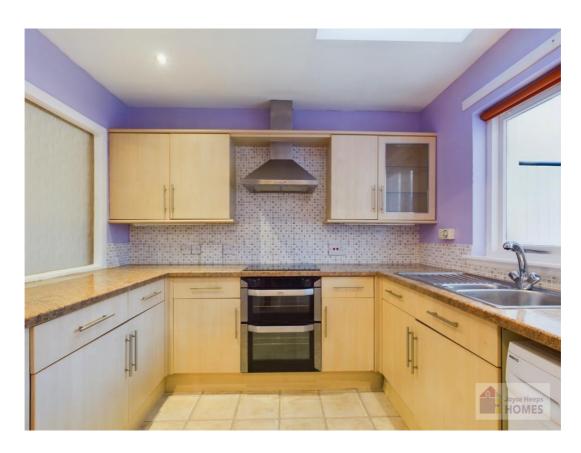

The kitchen is accessed from the hallway and overlooks the front of the property. It has birch effect cabinets and incudes the integrated double oven, ceramic hob, and has space for all

freestanding appliances.