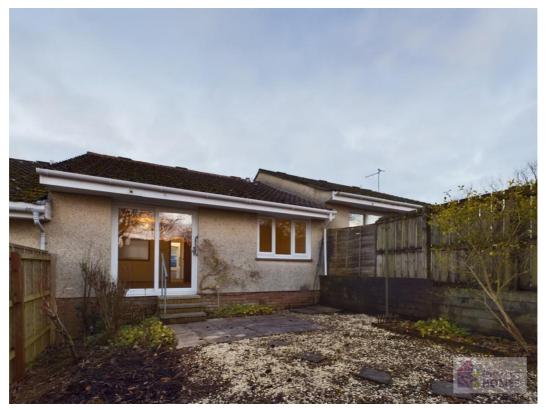

The property is decorated in neutral tones, has ample storage, and the partially floored loft is accessed from the hallway.

The front of the property has a monobloc driveway for two cars. The rear garden has loose chips, a slab patio area and is surrounded by timber perimeter fencing.