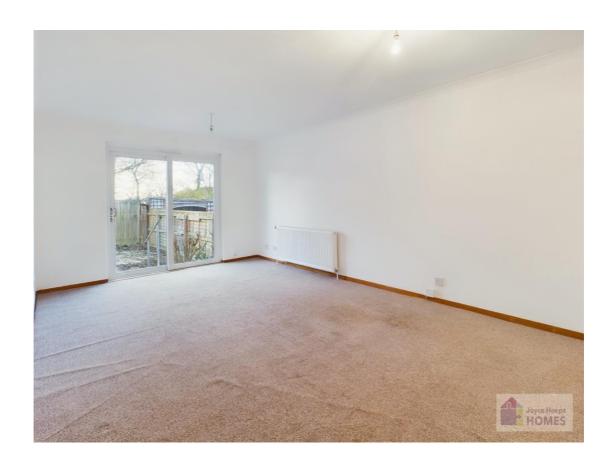

It comprises of the sun porch, spacious lounge overlooking and leading through sliding patio doors to the rear garden, modern fitted kitchen, two bedrooms and shower room.

E.K. Business Park 14 Stroud Road East Kilbride G75 0YA

The property is decorated in neutral tones, has ample storage, and the partially floored loft is accessed from the hallway.

The front of the property has a monobloc driveway for two cars. The rear garden has loose chips, a slab patio area and is surrounded by timber perimeter fencing.