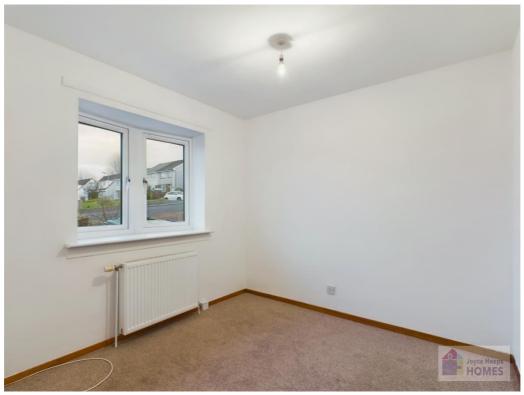

The property is decorated in neutral tones, has ample storage, and the partially floored loft is accessed from the hallway.

The front of the property has a monobloc driveway for two cars. The rear garden has loose chips, a slab patio area and is surrounded by timber perimeter fencing.