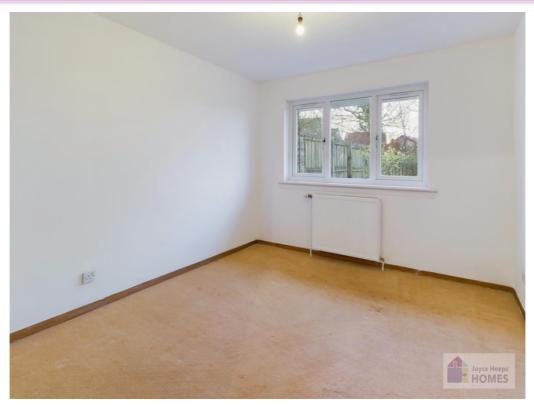

The property is decorated in neutral tones, has ample storage, and the partially floored loft is accessed from the hallway.

The front of the property has a monobloc driveway for two cars. The rear garden has loose chips, a slab patio area and is surrounded by timber perimeter fencing.