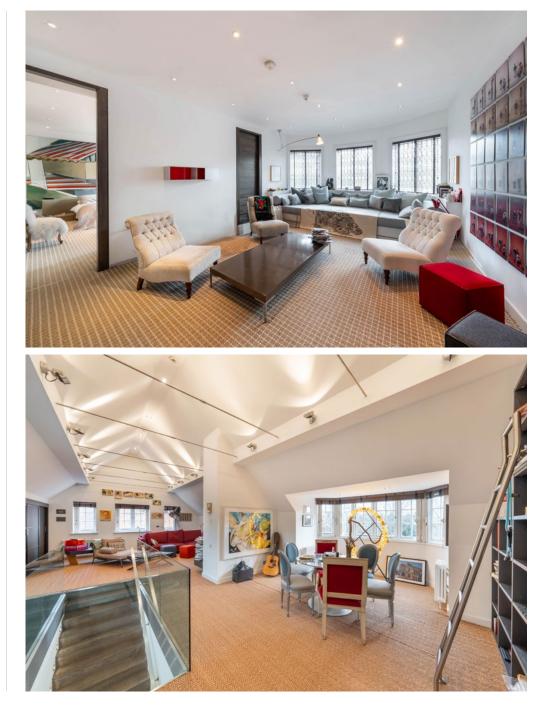

# W A D H A M G A R D E N S

PRIMROSE HILL NW3

WADHAM GARDENS

A substantial lateral low-built detached residence set behind electric gates with off-street parking and a garage

The house is arranged over three floors only and provides excellent well-planned family accommodation with generous entertaining space on the ground floor connecting to an artist studio. Further benefits include a rear garden with patio area and access to private communal gardens.