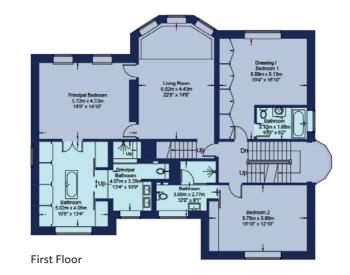

### Approximate Gross Restricted Internal Area Height 119 sq ft / 11.1 sq m 6,261 sq ft / 581.7 sq m

This plan is for layout guidance only and is not drawn to scale unless stated. All dimensions, including windows, doors, and the Total Gross internal Area (GIA), are approximate. For precise measurements, please consult a qualified architect or surveyor before making any decisions based on this plan. This plan has been supplied to The Brochury by Sotheby's International Realty