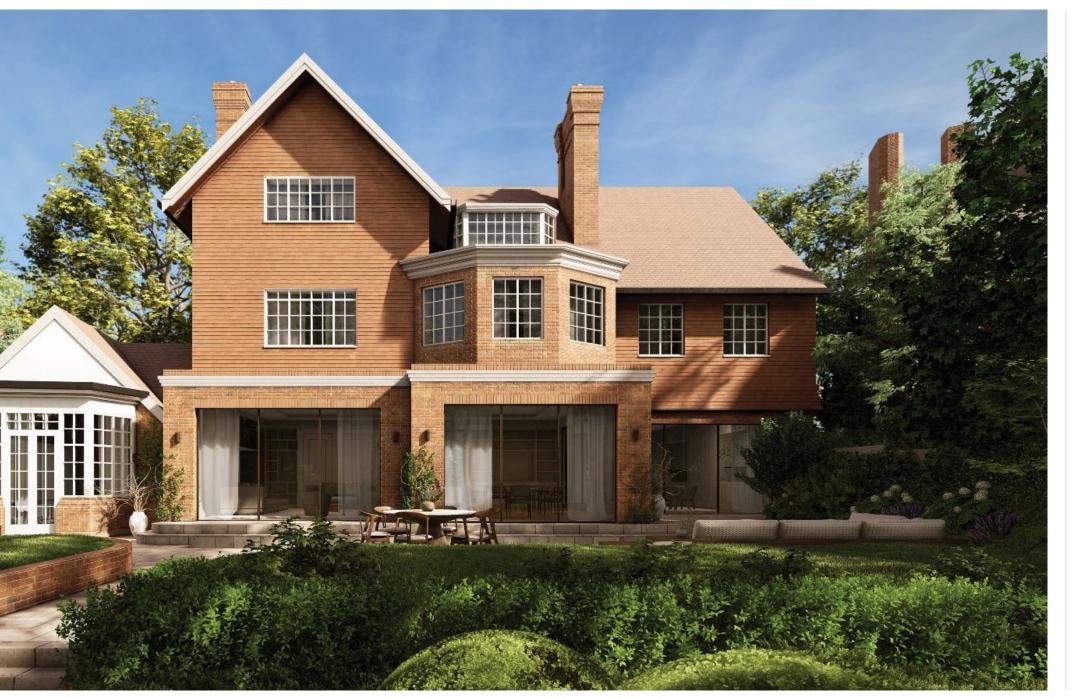

# W A D H A M G A R D E N S

PRIMROSE HILL NW3

WADHAM GARDENS

A substantial lateral low-built detached residence set behind electric gates with off-street parking and a garage

The house is arranged over three floors only and provides excellent well-planned family accommodation with generous entertaining space on the ground floor connecting to an artist studio. Further benefits include a rear garden with patio area and access to private communal gardens.

## Location

With its mature trees and hedges, Wadham Gardens is a quiet leafy road approximately 0.4 miles from the green open spaces of Primrose Hill. Furthermore the property is ideally located within close proximity to Swiss Cottage Underground (approximately 0.4 miles) and St John's Wood Underground Station (approximately 0.7 miles), providing connections on the Jubilee Line.