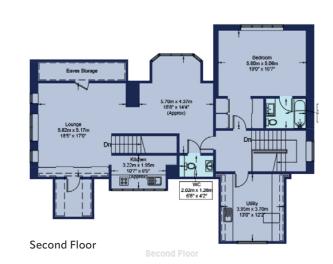

### Approximate Gross Restricted Internal Area Height 119 sq ft / 11.1 sq m 6,261 sq ft / 581.7 sq m

This plan is for layout guidance only and is not drawn to scale unless stated. All dimensions, including windows, doors, and the Total Gross internal Area (GIA), are approximate. For precise measurements, please consult a qualified architect or surveyor before making any decisions based on this plan. This plan has been supplied to The Brochury by Sotheby's International Realty