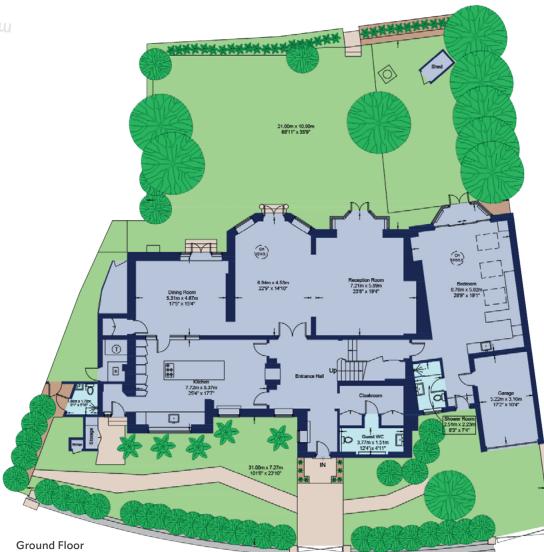

### Approximate Gross Restricted Internal Area Height 119 sq ft / 11.1 sq m 6,261 sq ft / 581.7 sq m

This plan is for layout guidance only and is not drawn to scale unless stated. All dimensions, including windows, doors, and the Total Gross internal Area (GIA), are approximate. For precise measurements, please consult a qualified architect or surveyor before making any decisions based on this plan. This plan has been supplied to The Brochury by Sotheby's International Realty