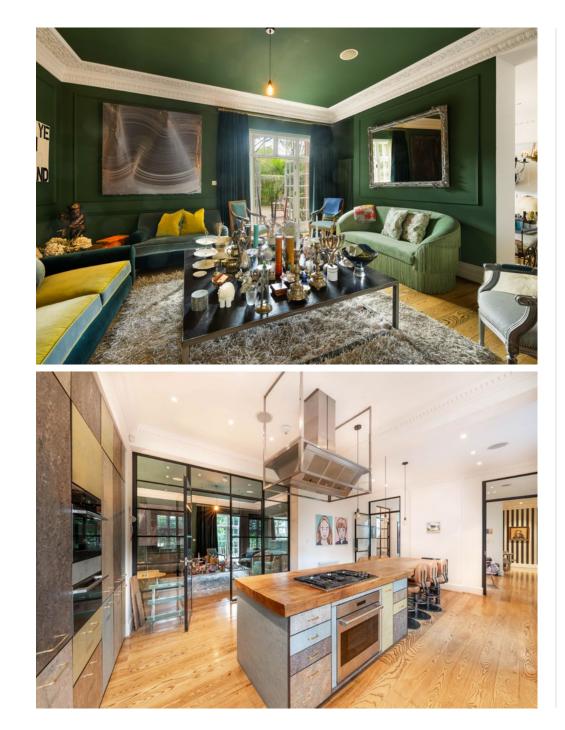

# W A D H A M G A R D E N S

PRIMROSE HILL NW3

WADHAM GARDENS

A substantial lateral low-built detached residence set behind electric gates with off-street parking and a garage

The house is arranged over three floors only and provides excellent well-planned family accommodation with generous entertaining space on the ground floor connecting to an artist studio. Further benefits include a rear garden with patio area and access to private communal gardens.