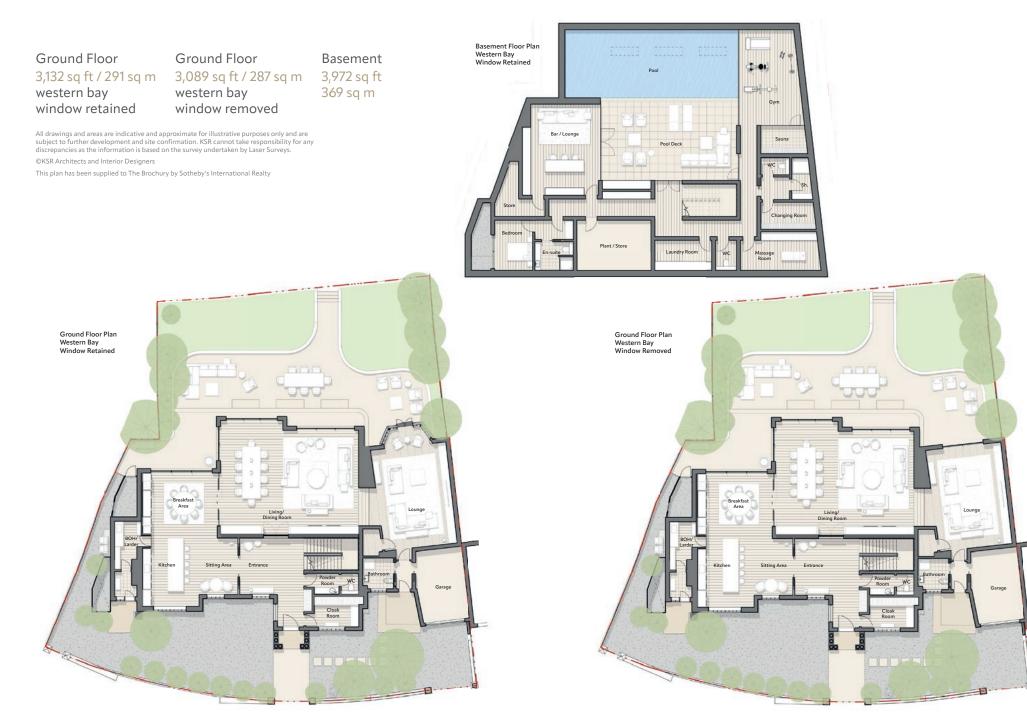

### Approximate Gross Restricted Internal Area Height 119 sq ft / 11.1 sq m 6,261 sq ft / 581.7 sq m

This plan is for layout guidance only and is not drawn to scale unless stated. All dimensions, including windows, doors, and the Total Gross internal Area (GIA), are approximate. For precise measurements, please consult a qualified architect or surveyor before making any decisions based on this plan. This plan has been supplied to The Brochury by Sotheby's International Realty

EXISTING

S

Z

 $\checkmark$ 

Garage

176 sq ft

16.4 sg m