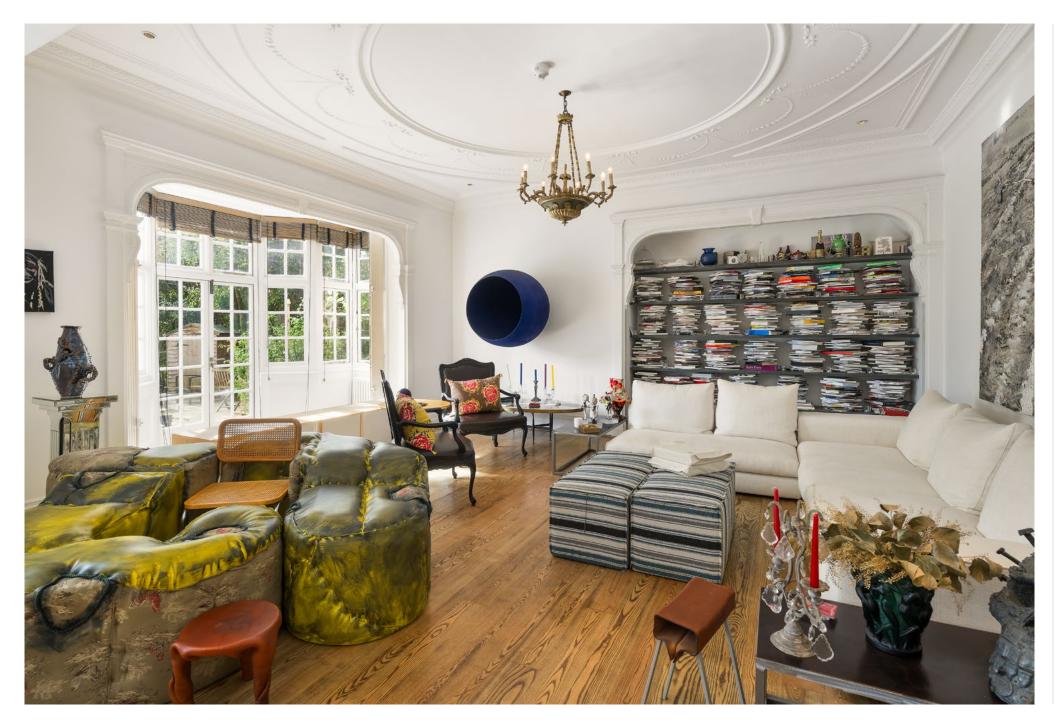

# W A D H A M G A R D E N S

PRIMROSE HILL NW3

WADHAM GARDENS

A substantial lateral low-built detached residence set behind electric gates with off-street parking and a garage

The house is arranged over three floors only and provides excellent well-planned family accommodation with generous entertaining space on the ground floor connecting to an artist studio. Further benefits include a rear garden with patio area and access to private communal gardens.