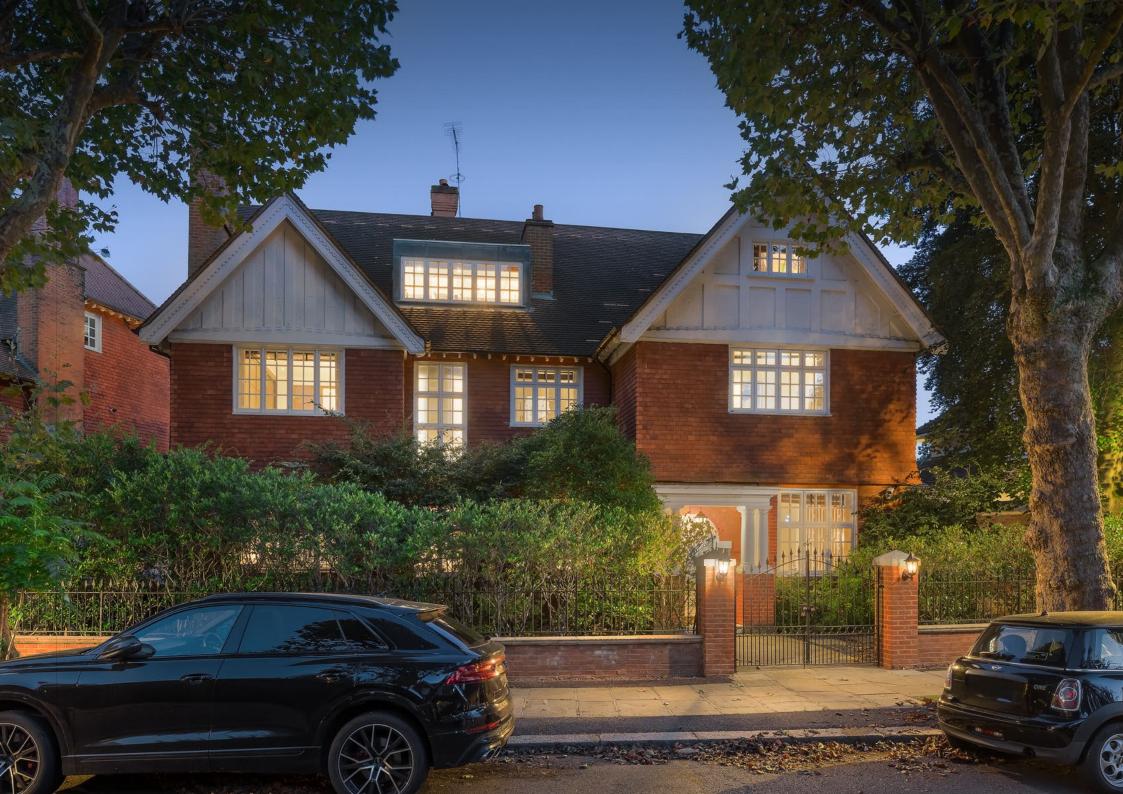

# W A D H A M G A R D E N S

PRIMROSE HILL NW3

WADHAM GARDENS

A substantial lateral low-built detached residence set behind electric gates with off-street parking and a garage

The house is arranged over three floors only and provides excellent well-planned family accommodation with generous entertaining space on the ground floor connecting to an artist studio. Further benefits include a rear garden with patio area and access to private communal gardens.

## Location

With its mature trees and hedges, Wadham Gardens is a quiet leafy road approximately 0.4 miles from the green open spaces of Primrose Hill. Furthermore the property is ideally located within close proximity to Swiss Cottage Underground (approximately 0.4 miles) and St John's Wood Underground Station (approximately 0.7 miles), providing connections on the Jubilee Line.