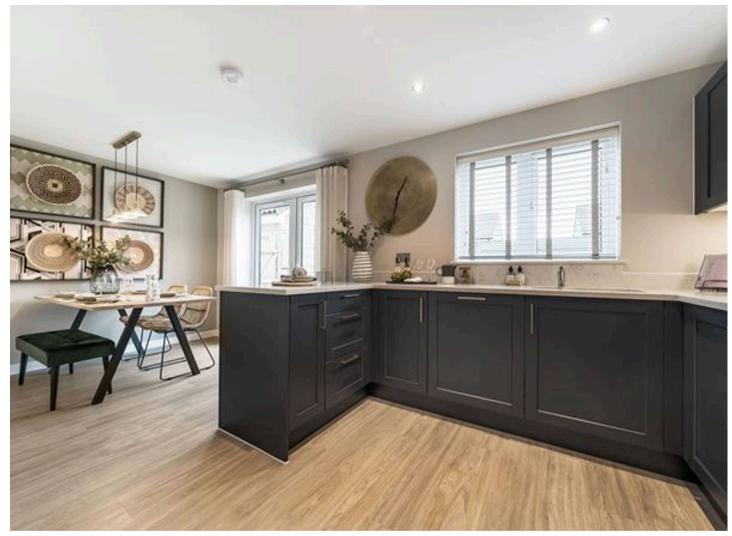

Moseley, Sillars Green, Tetbury Road









## Moseley, Sillars Green

Tetbury Road, Malmesbury

Perfect for the way we live today, the three-bedroom, 2.5-storey Moseley has a modern open plan kitchen/dining/living room with French doors leading into the garden. Upstairs there are three nicely-proportioned bedrooms and a family-sized bathroom. Appealing to families, first-time buyers and young professionals.

- SOLAR PANELS
- OVER 15FT MAIN BEDROOM
- OPEN PLAN KITCHEN/DINING/LIVING
- THREE BEDROOMS
- 2 PARKING SPACES
- WC
- END TERRACE

#### **Entrance Hall**

### Kitchen/Dining/Living Room

22' 2" x 12' 2" (6.75m x 3.71m)

wc

Landing

#### Bedroom 2

7' 10" x 12' 2" (2.39m x 3.71m)

#### Bedroom 3

7' 9" x 12' 2" (2.36m x 3.71m)

Bathroom

#### Bedroom 1

15' 7" x 9' 0" (4.75m x 2.75m)









# McFarlane Sales & Lettings