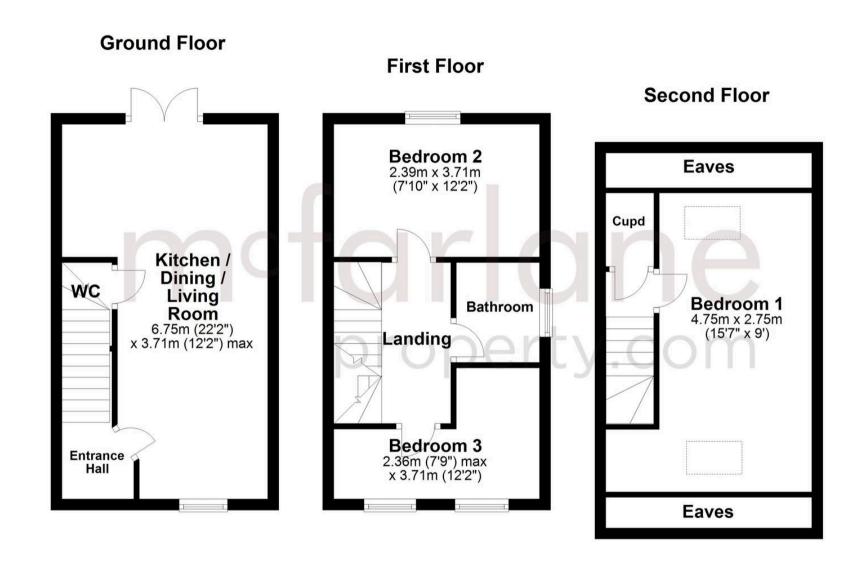

#### **Entrance Hall**

### Kitchen/Dining/Living Room

22' 2" x 12' 2" (6.75m x 3.71m)

wc

Landing

#### Bedroom 2

7' 10" x 12' 2" (2.39m x 3.71m)

#### Bedroom 3

7' 9" x 12' 2" (2.36m x 3.71m)

Bathroom

#### Bedroom 1

15' 7" x 9' 0" (4.75m x 2.75m)