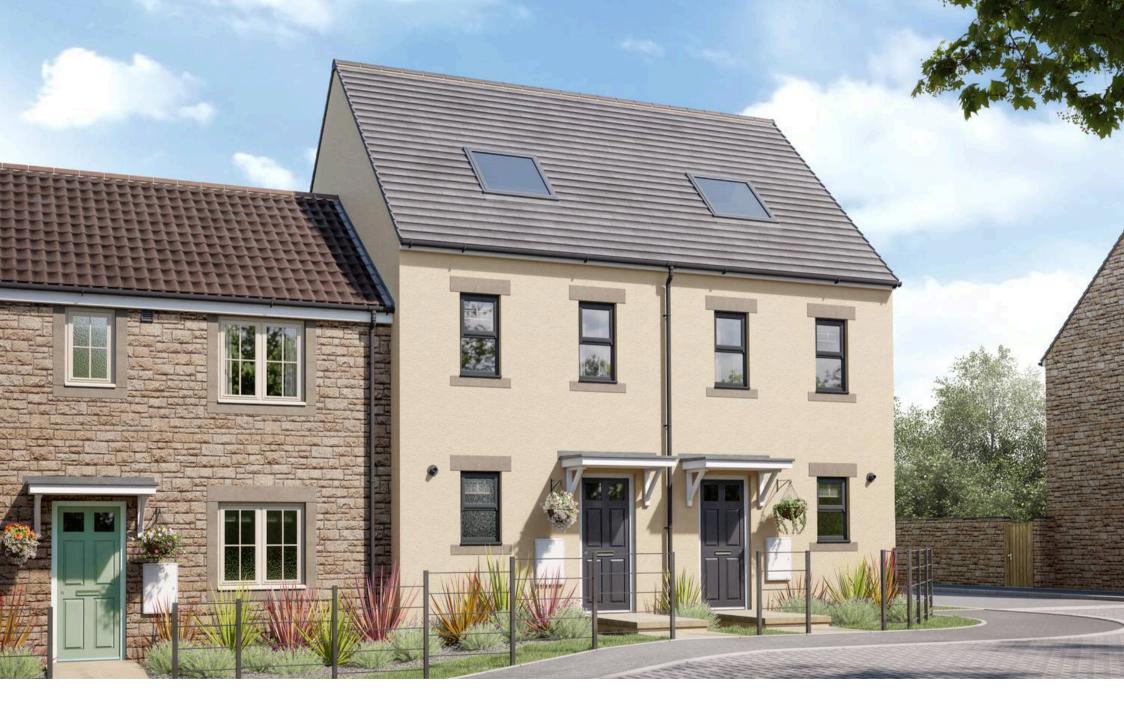

Moseley, Sillars Green, Tetbury Road

## Moseley, Sillars Green

Tetbury Road, Malmesbury

Perfect for the way we live today, the three-bedroom, 2.5-storey Moseley has a modern open plan kitchen/dining/living room with French doors leading into the garden. Upstairs there are three nicely-proportioned bedrooms and a family-sized bathroom. Appealing to families, first-time buyers and young professionals.

- SOLAR PANELS
- OVER 15FT MAIN BEDROOM
- OPEN PLAN KITCHEN/DINING/LIVING
- THREE BEDROOMS
- 2 PARKING SPACES
- WC
- END TERRACE