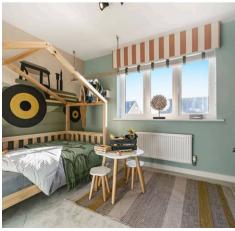

Moseley, Sillars Green, Tetbury Road









## Moseley, Sillars Green

Tetbury Road, Malmesbury

Perfect for the way we live today, the three-bedroom, 2.5-storey Moseley has a modern open plan kitchen/dining/living room with French doors leading into the garden. Upstairs there are three nicely-proportioned bedrooms and a family-sized bathroom. Appealing to families, first-time buyers and young professionals.

- SOLAR PANELS
- OVER 15FT MAIN BEDROOM
- OPEN PLAN KITCHEN/DINING/LIVING
- THREE BEDROOMS
- 2 PARKING SPACES
- WC
- END TERRACE

#### **Entrance Hall**

### Kitchen/Dining/Living Room

22' 2" x 12' 2" (6.75m x 3.71m)

wc

Landing

#### Bedroom 2

7' 10" x 12' 2" (2.39m x 3.71m)

#### Bedroom 3

7' 9" x 12' 2" (2.36m x 3.71m)

Bathroom

#### Bedroom 1

15' 7" x 9' 0" (4.75m x 2.75m)









# McFarlane Sales & Lettings

Nort