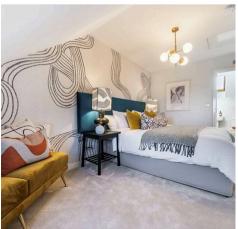

Moseley, Sillars Green, Tetbury Road









## Moseley, Sillars Green

Tetbury Road, Malmesbury

Perfect for the way we live today, the three-bedroom, 2.5-storey Moseley has a modern open plan kitchen/dining/living room with French doors leading into the garden. Upstairs there are three nicely-proportioned bedrooms and a family-sized bathroom. Appealing to families, first-time buyers and young professionals.

- NEW HOME
- READY TO MOVE INTO FLOORING INCLUDED
- SOLAR PANELS
- OVER 15FT MAIN BEDROOM
- OPEN PLAN KITCHEN/DINING/LIVING
- THREE BEDROOMS
- 2 PARKING SPACES
- WC
- END TERRACE

#### **Entrance Hall**

### Kitchen/Dining/Living Room

22' 2" x 12' 2" (6.75m x 3.71m)

wc

Landing

#### Bedroom 2

7' 10" x 12' 2" (2.39m x 3.71m)

#### Bedroom 3

7' 9" x 12' 2" (2.36m x 3.71m)

Bathroom

#### Bedroom 1

15' 7" x 9' 0" (4.75m