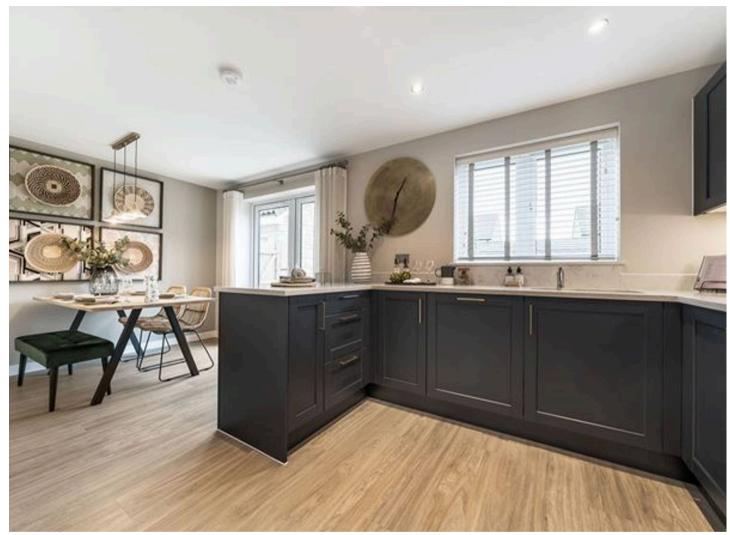

Moseley, Sillars Green, Tetbury Road









## Moseley, Sillars Green

Tetbury Road, Malmesbury

Perfect for the way we live today, the three-bedroom, 2.5-storey Moseley has a modern open plan kitchen/dining/living room with French doors leading into the garden. Upstairs there are three nicely-proportioned bedrooms and a family-sized bathroom. Appealing to families, first-time buyers and young professionals.

- NEW HOME
- READY TO MOVE INTO FLOORING INCLUDED
- SOLAR PANELS
- OVER 15FT MAIN BEDROOM
- OPEN PLAN KITCHEN/DINING/LIVING
- THREE BEDROOMS
- 2 PARKING SPACES
- WC
- END TERRACE

#### **Entrance Hall**

### Kitchen/Dining/Living Room

22' 2" x 12' 2" (6.75m x 3.71m)

wc

Landing

#### Bedroom 2

7' 10" x 12' 2" (2.39m x 3.71m)

#### Bedroom 3

7' 9" x 12' 2" (2.36m x 3.71m)

Bathroom

#### Bedroom 1

15' 7" x 9' 0" (4.