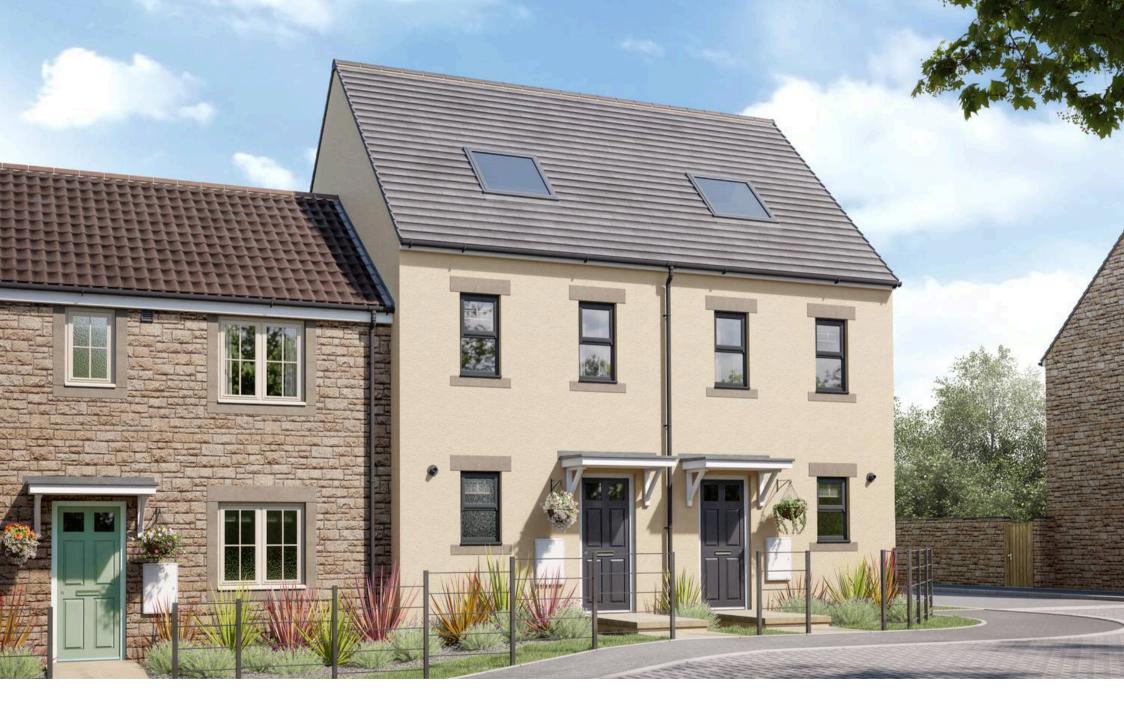

Moseley, Sillars Green, Tetbury Road

## Moseley, Sillars Green

Tetbury Road, Malmesbury

Perfect for the way we live today, the three-bedroom, 2.5-storey Moseley has a modern open plan kitchen/dining/living room with French doors leading into the garden. Upstairs there are three nicely-proportioned bedrooms and a family-sized bathroom. Appealing to families, first-time buyers and young professionals.

- NEW HOME
- READY TO MOVE INTO FLOORING INCLUDED
- SOLAR PANELS
- OVER 15FT MAIN BEDROOM
- OPEN PLAN KITCHEN/DINING/LIVING
- THREE BEDROOMS
- 2 PARKING SPACES
- WC
- END TERRACE