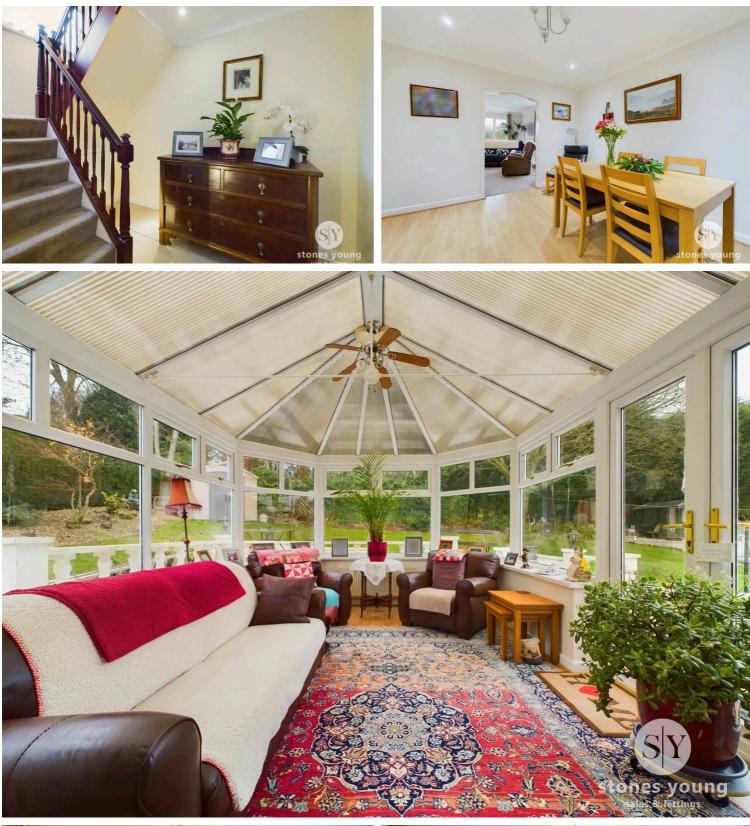

## Hallway

Tiled flooring, ceiling coving and spot lights, under stairs storage, stairs to first floor, panel radiator.

# **Dining Room**

Laminate flooring, ceiling coving and spot lights, double glazed uPVC sliding doors leading into conservatory, panel radiator.

## Conservatory

Laminate flooring, double glazed uPVC throughout, x2 panel radiators.