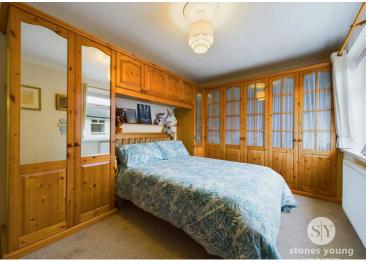

#### Bedroom 1

Double bedroom with Laminate flooring, ceiling coving, fitted wardrobes, x2 double glazed uPVC windows, panel radiator.

#### Bedroom 2

Double bedroom with carpet flooring, fitted wardrobes, double glazed uPVC window, panel radiator.

## Bedroom 3

Double bedroom with carpet flooring, fitted wardrobes, double glazed uPVC window, panel radiator.