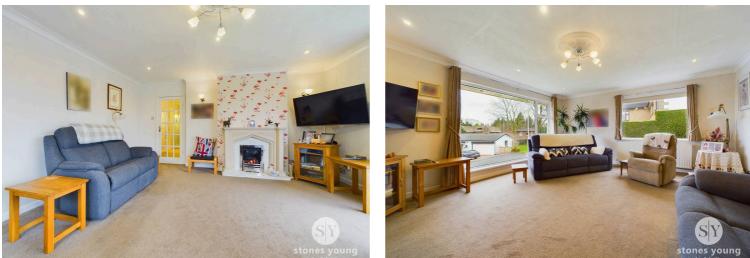

## Lounge

Carpet flooring, ceiling coving and spot lights, gas fire with marble hearth and surround, x2 double glazed uPVC windows, panel radiator.

# **Dining Room**

Laminate flooring, ceiling coving and spot lights, double glazed uPVC sliding doors leading into conservatory, panel radiator.