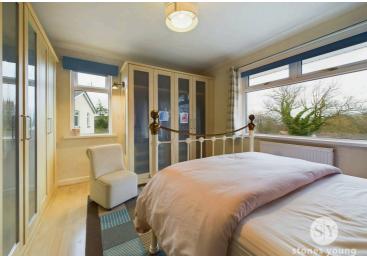

#### Bedroom 1

Double bedroom with Laminate flooring, ceiling coving, fitted wardrobes, x2 double glazed uPVC windows, panel radiator.

#### Bedroom 2

Double bedroom with carpet flooring, fitted wardrobes, double glazed uPVC window, panel radiator.

## Bedroom 3

Double bedroom with carpet flooring, fitted wardrobes, double glazed uPVC window, panel radiator.