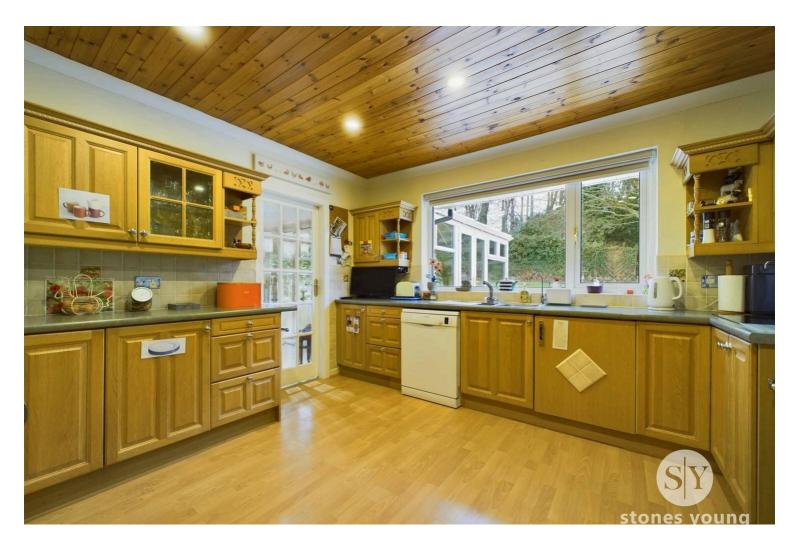

## Kitchen

Laminate flooring, fitted wall and base units with contrasting work surfaces, tiled splash backs, stainless steel sink and drainer, induction hob, extractor fan, double Neff oven and Neff microwave, space for dishwasher, integral fridge, ceiling spot lights, double glazed uPVC window.