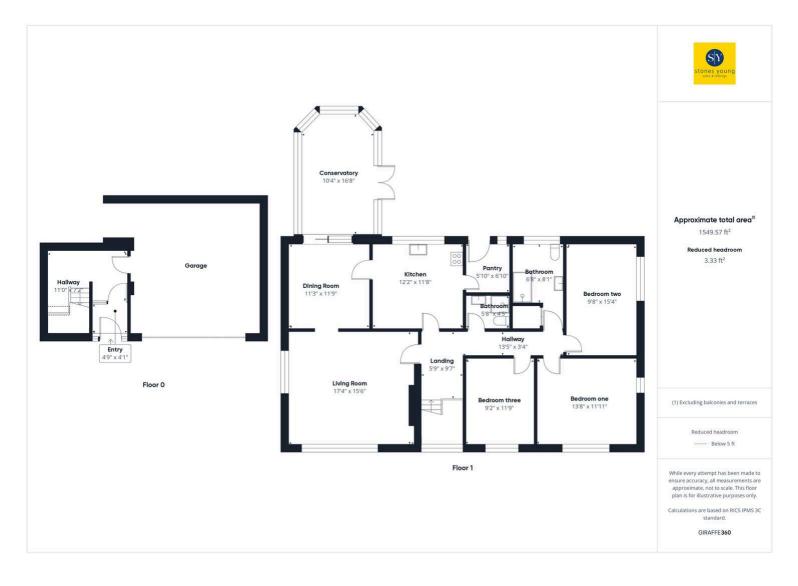

Step into the property and enjoy the sprawling footprint that has been intelligently designed to host a spacious lounge dining room and conservatory, all well positioned and offering the potential for further development. The kitchen boasts ample cupboard space, integral ovens and appliances while having the added bonus of a panty currently hosting the fridge freezer and boiler. The property has two separate bathrooms, both with walk-in showers. Rest peacefully in any of the three double bedrooms, all complete with built-in wardrobes and storage.

The property is crowned by a spacious, well-manicured garden with a delightful patio area, ideal for al fresco dining and enjoying with the family. With the vast amount of space on offer, there is also potential to extend for those looking to enhance even further.