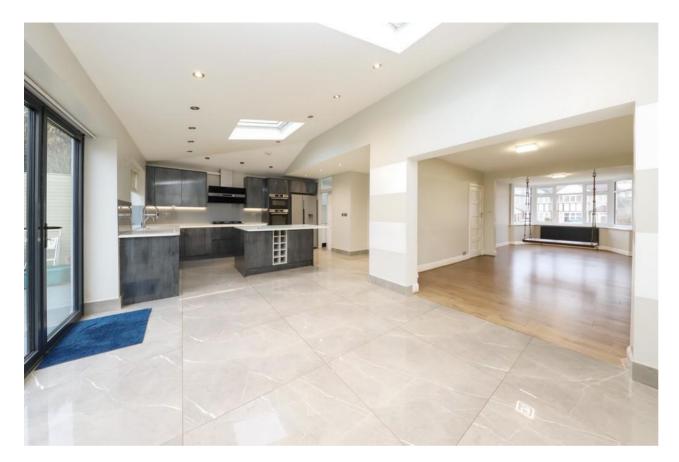

## Key Features Included:

- 4 well-proportioned bedrooms
- 2 Bathrooms & 4 toilets
- Open-plan kitchen/diner with custom island
- Underfloor heating
- Extended to the rear and side
- Newly refurbished
- High-quality fitted appliances
- Spacious garden with patio & bi-folding doors
- Off-street parking
- Potential to extend further (STPP)
- 1,389 sqft of living accommodation
- Chain free