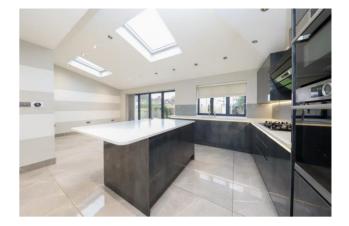

## Key Features Included:

- 4 well-proportioned bedrooms
- 2 Bathrooms & 4 toilets
- Open-plan kitchen/diner with custom island
- Underfloor heating
- Extended to the rear and side
- Newly refurbished
- High-quality fitted appliances
- Spacious garden with patio & bi-folding doors
- Off-street parking
- Potential to extend further (STPP)
- 1,389 sqft of living accommodation
- Chain free