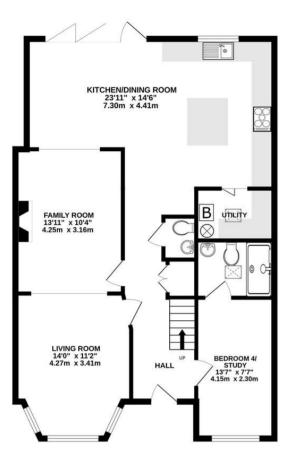

Conveniently located, the property is just 0.9 miles from Pinner High Street and Station (Metropolitan Line), 1 mile from Eastcote High Street and Station (Metropolitan & Piccadilly Lines), and only 0.4 miles from both Cannon Lane Primary School and the highly regarded Pinner High School. GROUND FLOOR 916 sq.ft. (85.1 sq.m.) approx.

1ST FLOOR 473 sq.ft. (43.9 sq.m.) approx.

TOTAL FLOOR AREA: 1389 sq.ft. (129.0 sq.m.) approx. Whils every attempt has been made to ensure the accuracy of the floorpdan contained here, measurements of doors, windows, norms and any order terms are an porcespondily is taken for any errors, omission or mis-statement. This plan is for illustrative purposes only and should be used as such by any prospective purchaser. The services, systems and applicate shown have no been tested and no guarantee as to their operability or efficiency can be given. Made with Metropic X2024