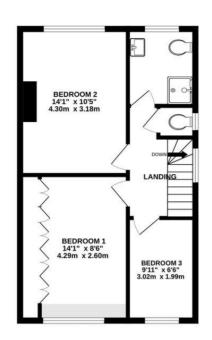

Conveniently located, the property is just 0.9 miles from Pinner High Street and Station (Metropolitan Line), 1 mile from Eastcote High Street and Station (Metropolitan & Piccadilly Lines), and only 0.4 miles from both Cannon Lane Primary School and the highly regarded Pinner High School. GROUND FLOOR 916 sq.ft. (85.1 sq.m.) approx.

1ST FLOOR 473 sq.ft. (43.9 sq.m.) approx.

TOTAL FLOOR AREA: 1389 sq.ft. (129.0 sq.m.) approx. Whils every attempt has been made to ensure the accuracy of the floorpdan contained here, measurements of doors, windows, norms and any order terms are an porcespondily is taken for any errors, omission or mis-statement. This plan is for illustrative purposes only and should be used as such by any prospective purchaser. The services, systems and applicate shown have no been tested and no guarantee as to their operability or efficiency can be given. Made with Metropic X2024