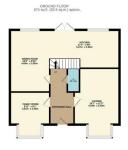

## Phillips George

FLOOR AREA : 1779 sq.ft. (165.3 sq.m. seen made to ensure the accuracy of the floorplan contained and any other items are approximate and no responsibility in the second second second second and should be us a services, systems and applances shown have not been ten as to their controlling or affiniancy can be more

2ND FLOOR 469 sq.ft. (43.6 sq.m.) approx

• smans/

MASTER BEDROOM

ENSUITE