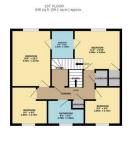

## Phillips George

FLOOR AREA : 1779 sq.ft. (165.3 sq.m. seen made to ensure the accuracy of the floorplan contained and any other items are approximate and no responsibility in the second second second second and should be us a services, systems and applances shown have not been ten as to their controlling or affiniancy can be more

2ND FLOOR 469 sq.ft. (43.6 sq.m.) approx

• smans/

MASTER BEDROOM

ENSUITE