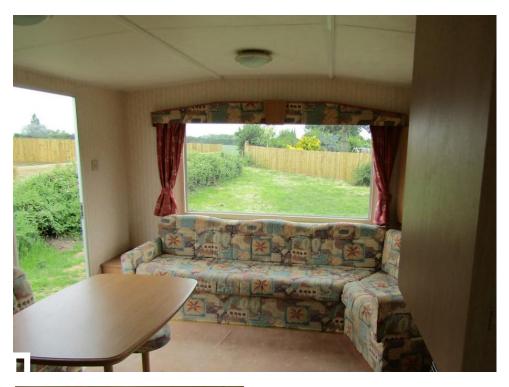

### Accommodation

Hall

Kitchen (1.85m x 1.82m)

Lounge/Diner (2.74m x 2.70m)

Bedroom One (2.77m x 1.82m)

Bedroom Two (1.82m x 1.61m)

Shower Room

**Shared Grounds** 