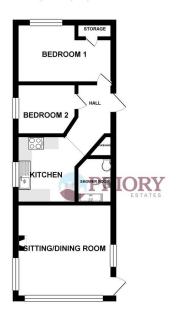

### Accommodation

Hall

Kitchen (1.85m x 1.82m)

Lounge/Diner (2.74m x 2.70m)

Bedroom One (2.77m x 1.82m)

Bedroom Two (1.82m x 1.61m)

Shower Room

**Shared Grounds** 