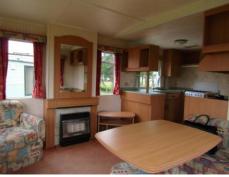

# **Property Description**

Priory Estates are pleased to bring to the rental market this two-bedroom static home located in a rural setting close to Thorpe High Street and amenities. This self-contained accommodation enjoys countryside views, kitchen, shower room and lounge/diner. Available Now on a part furnished basis. \*Please note images are from a previous listing\*

### Accommodation

Hall

Kitchen (1.85m x 1.82m)

Lounge/Diner (2.74m x 2.70m)

Bedroom One (2.77m x 1.82m)

Bedroom Two (1.82m x 1.61m)

Shower Room

**Shared Grounds** 