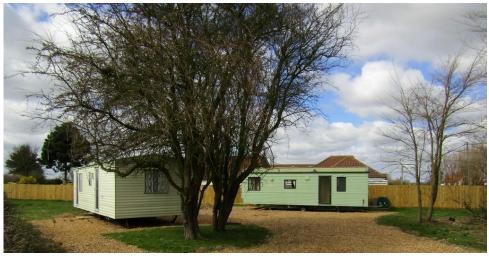

# **Property Description**

Priory Estates are pleased to bring to the rental market this two-bedroom static home located in a rural setting close to Thorpe High Street and amenities. This self-contained accommodation enjoys countryside views, kitchen, shower room and lounge/diner. Available from January on a part furnished basis.

\*Please note images are from a previous listing\*

Hall

Kitchen (1.85m x 1.82m)

Lounge/Diner (2.74m x 2.70m)

Bedroom One (2.77m x 1.82m)

Bedroom Two (1.82m x 1.61m)

Shower Room

**Shared Grounds** 