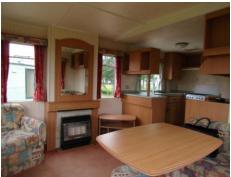

# **Property Description**

Priory Estates are pleased to bring to the rental market this two-bedroom static home located in a rural setting close to Thorpe High Street and amenities. This self-contained accommodation enjoys countryside views, kitchen, shower room and lounge/diner. Available from January on a part furnished basis.

\*Please note images are from a previous listing\*

Hall

Kitchen (1.85m x 1.82m)

Lounge/Diner (2.74m x 2.70m)

Bedroom One (2.77m x 1.82m)

Bedroom Two (1.82m x 1.61m)

Shower Room

**Shared Grounds** 