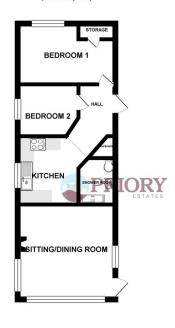

Frinton Office 88 Connaught Avenue Frinton-on-Sea Essex CO13 9PT

Tel: (01255) 677688

Harwich Office 147 High Street Harwich Essex CO12 3AX Tel: (01255) 506655

GROUND FLOOR 276.66 sq. ft. ( 25.70 sq. m. )

\*Please note images are from a previous listing\*

Hall

Kitchen (1.85m x 1.82m)

Lounge/Diner (2.74m x 2.70m)

Bedroom One (2.77m x 1.82m)

Bedroom Two (1.82m x 1.61m)

Shower Room

**Shared Grounds** 