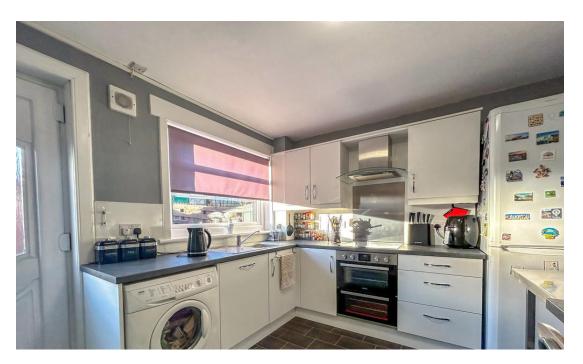

# Property Summary

Next Home are delighted to bring to the market this spacious 3 bedroom end-terraced villa situated in the quiet location of New Alyth.

The property would make the ideal home for a first time buyer with well-presented accommodation set over 2 levels comprising: Entrance hall with built in storage, lounge which is open plan to a dining area, modern kitchen with breakfast bar, 3 bedrooms and a modern shower room.

### Property Room sizes

HALL

13'5" x 5' 6" (4.09m x 1.68m)

LOUNGE

13' 3" x 10' 5" (4.04m x 3.18m)

**DINING ROOM** 

10' 2" x 7' 5" (3.1m x 2.26m)

KITCHEN

10' 6" x 9' 7" (3.2m x 2.92m)

**BEDROOM** 

13'6" x 9'8" (4.11m x 2.95m)

**BEDROOM** 

10' 2" x 9' 2" (3.1m x 2.79m)

BEDROOM/STUDY 9' 9" x 9' 5" (2.97m x 2.87m) SHOWER ROOM 6' 1" x 6' 1" (1.85m x 1.85m)

PLEASE NOTE: These particulars whilst believed to be accurate are set out as a general outline only for guidance and do not constitute any part of an offer or contract intending, purchasers should not rely on them as statements or representations of fact, but must satisfy themselves by inspection or otherwise as to their accuracy. No person in this firm's employment has the authority to make or give representation or warranty in respect of the property. All room sizes are approximate and for general guidance only. They cannot be relied upon for fitting carpets, fumiture etc.