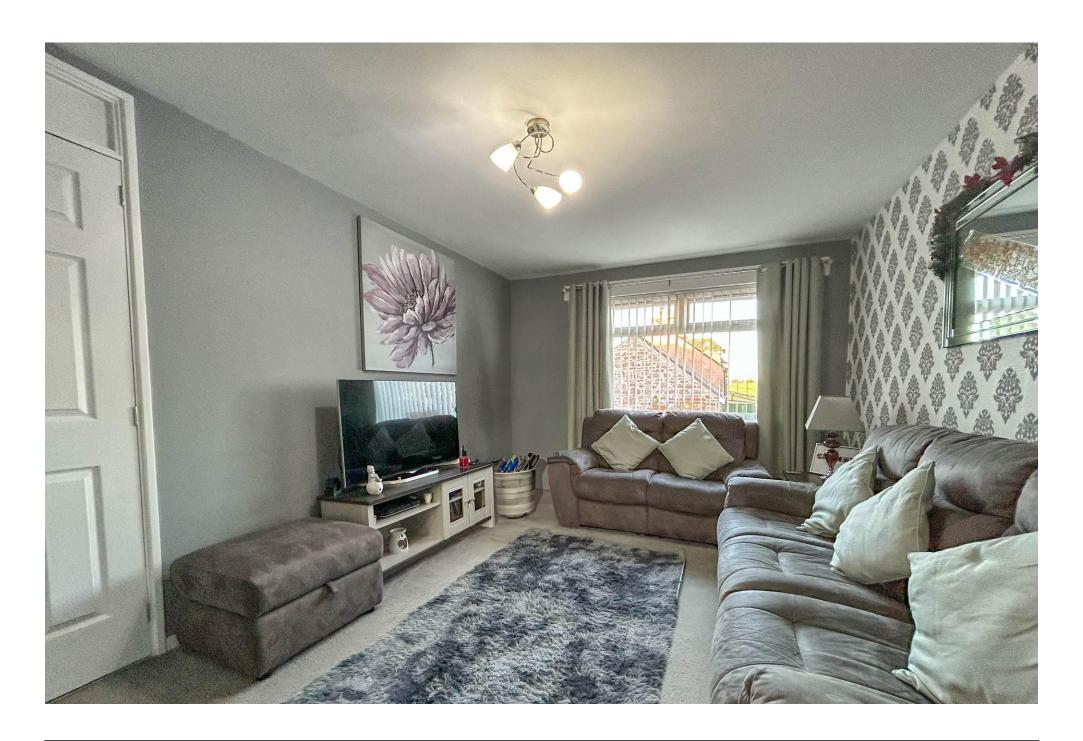

# Property Summary

Next Home are delighted to bring to the market this spacious 3 bedroom end-terraced villa situated in the quiet location of New Alyth.

The property would make the ideal home for a first time buyer with well-presented accommodation set over 2 levels comprising: Entrance hall with built in storage, lounge which is open plan to a dining area, modern kitchen with breakfast bar, 3 bedrooms and a modern shower room.

### Property Room sizes

HALL

13'5" x 5' 6" (4.09m x 1.68m)

LOUNGE

13' 3" x 10' 5" (4.04m x 3.18m)

**DINING ROOM** 

10' 2" x 7' 5" (3.1m x 2.26m)

KITCHEN