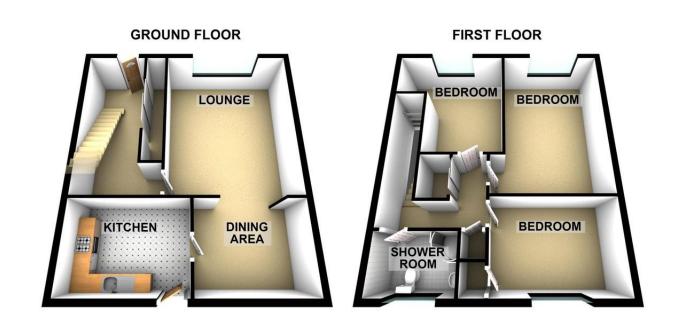

# Floorplans

### Property Room sizes

HALL

13'5" x 5' 6" (4.09m x 1.68m)

LOUNGE

13' 3" x 10' 5" (4.04m x 3.18m)

**DINING ROOM** 

10' 2" x 7' 5" (3.1m x 2.26m)

KITCHEN

10' 6" x 9' 7" (3.2m x 2.92m)

**BEDROOM** 

13'6" x 9'8" (4.11m x 2.95m)

**BEDROOM** 

10' 2" x 9' 2" (3.1m x 2.79m)

BEDROOM/STUDY 9' 9" x 9' 5" (2.97m x 2.87m) SHOWER ROOM 6' 1" x 6' 1" (1.85m x 1.85m)

PLEASE NOTE: These particulars whilst believed to be accurate are set out as a general outline only for guidance and do not constitute any part of an offer or contract intending, purchasers should not rely on them as statements or representations of fact, but must satisfy themselves by inspection or otherwise as to their accuracy. No person in this firm's employment has the authority to make or give representation or warranty in respect of the property. All room sizes are approximate and for general guidance only. They cannot be relied upon for fitting carpets, fumiture etc.