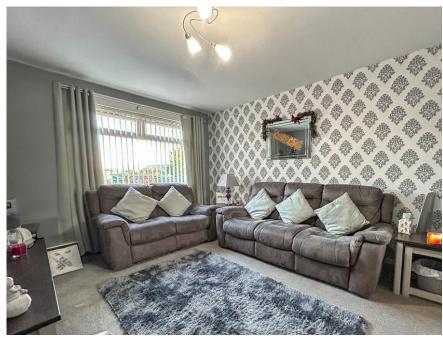

# Property Summary

Next Home are delighted to bring to the market this spacious 3 bedroom end-terraced villa situated in the quiet location of New Alyth.

The property would make the ideal home for a first time buyer with well-presented accommodation set over 2 levels comprising: Entrance hall with built in storage, lounge which is open plan to a dining area, modern kitchen with breakfast bar, 3 bedrooms and a modern shower room.

### Property Room sizes

HALL

13'5" x 5' 6" (4.09m x 1.68m)

LOUNGE

13' 3" x 10' 5" (4.04m x 3.18m)

**DINING ROOM** 

10' 2" x 7' 5" (3.1m x 2.26m)

KITCHEN