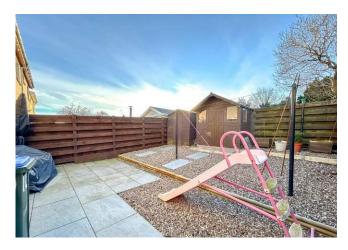

The back garden is low maintenance with a large patio, shed and gravelled area.

On-street parking can be found to the front of the property. Double glazing and gas central heating throughout

## Key property features

- ✓ Ideal for a first time buyer
- ✓ Ideal family home
- **∀** Well-presented
- ✓ Quiet location
- ♥ Close to Dundee & Perth
- **⋖** Good storage
- ✓ Modern shower room & kitchen
- **⋖** Gas central heating
- **♥** South facing garden
- **♥** On-street parking to the front