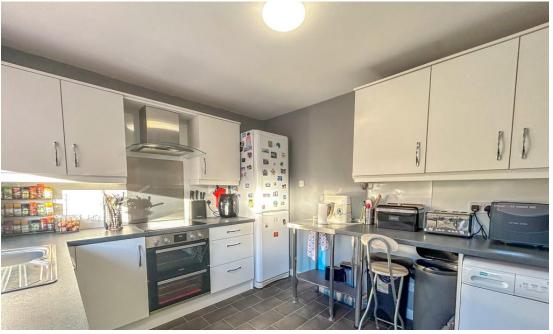

# Property Summary

Next Home are delighted to bring to the market this spacious 3 bedroom end-terraced villa situated in the quiet location of New Alyth.

The property would make the ideal home for a first time buyer with well-presented accommodation set over 2 levels comprising: Entrance hall with built in storage, lounge which is open plan to a dining area, modern kitchen with breakfast bar, 3 bedrooms and a modern shower room.

### Property Room sizes

HALL

13'5" x 5' 6" (4.09m x 1.68m)

LOUNGE

13' 3" x 10' 5" (4.04m x 3.18m)

**DINING ROOM** 

10' 2" x 7' 5" (3.1m x 2.26m)

KITCHEN

10' 6" x 9' 7" (3.2m x 2.92m)

**BEDROOM** 

13'6" x 9'8" (4.11m x 2.95m)

**BEDROOM** 

10' 2" x 9' 2" (3.1m x 2.79m)

BEDROOM/STUDY 9' 9" x 9' 5" (2.97m x 2.87m) SHOWER ROOM 6' 1" x 6' 1" (1.85m x 1.85m)

PLEASE NOTE: These particulars whilst believed to be accurate are set out as a general outline only for guidance and do not constitute any part of an offer or contract intending, purchasers should not rely on them as statements or representations of fact, but must satisfy themselves by inspection or otherwise as to their accuracy. No person in this firm's employment has the authority to make or give representation or warranty in respect of the property. All room sizes are approximate and for general guidance only. They cannot be relied upon for fitting carpets, fumiture etc.