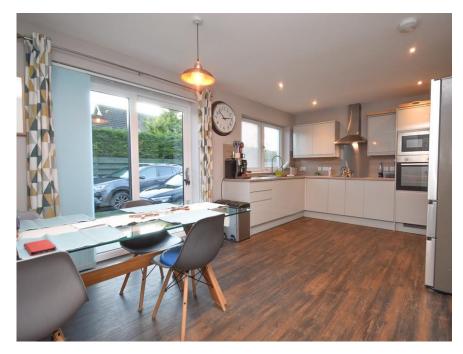

# Property Summary

Next Home are delighted to bring to the market this new build semi-link detached bungalow situated in the quiet village of Wolfhill.

The property would appeal to a range of buyers with accommodation set over one level comprising: Vestibule, entrance hall with large cupboard, spacious lounge with a lovely picture window to the front and space for a variety of freestanding furniture, 'Howdens' kitchen with fitted Lamona appliances and space for a large dining table and chairs, utility room which leads to the single garage, 3 bedrooms which all have built in mirrored wardrobes with the en-suite benefitting from an en-suite shower room and sliding patio doors to the rear garden and there is a 4 piece bathroom suite.

### **VESTIBULE**

HALL

17' 2" x 9' 6" (5.23m x 2.9m)

LOUNGE

16' 4" x 11' 7" (4.98m x 3.53m)

KITCHEN/DINER

17' 2" x 11' 3" (5.23m x 3.43m)

**BEDROOM** 