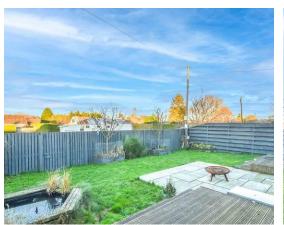

To the front there parking for 2 cars, lawn and an EV charging point.

The rear offers lovely countryside views with a lawn, patio and decking area ideal for hosting and relaxing all year round.

LPG heating and double glazing throughout.