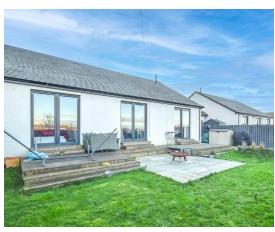

To the front there parking for 2 cars, lawn and an EV charging point.

The rear offers lovely countryside views with a lawn, patio and decking area ideal for hosting and relaxing all year round.

LPG heating and double glazing throughout.