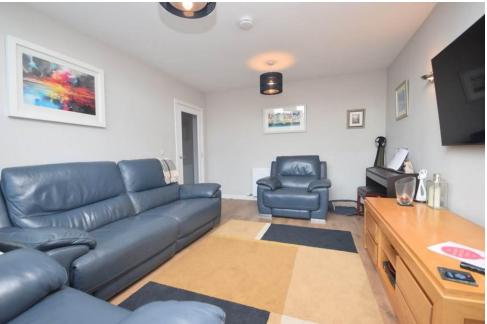

# Property Summary

Next Home are delighted to bring to the market this new build semi-link detached bungalow situated in the quiet village of Wolfhill.

The property would appeal to a range of buyers with accommodation set over one level comprising: Vestibule, entrance hall with large cupboard, spacious lounge with a lovely picture window to the front and space for a variety of freestanding furniture, 'Howdens' kitchen with fitted Lamona appliances and space for a large dining table and chairs, utility room which leads to the single garage, 3 bedrooms which all have built in mirrored wardrobes with the en-suite benefitting from an en-suite shower room and sliding patio doors to the rear garden and there is a 4 piece bathroom suite.