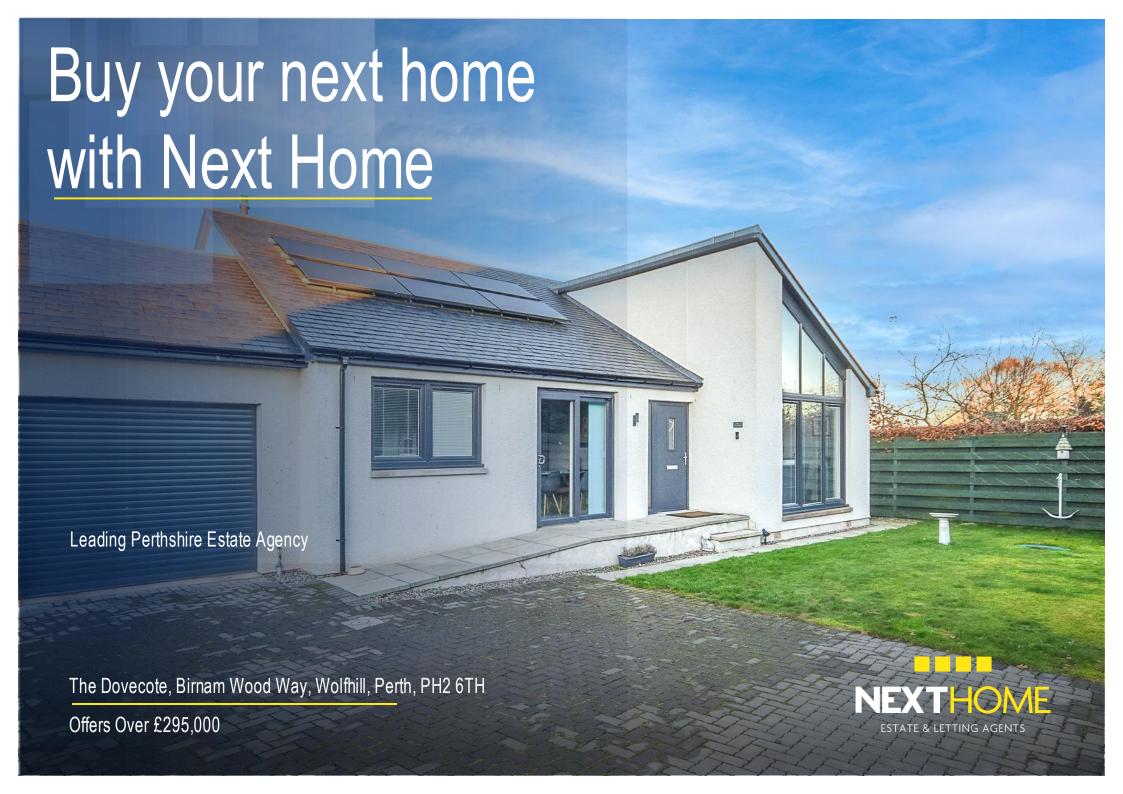

# Property Summary

Next Home are delighted to bring to the market this new build semi-link detached bungalow situated in the quiet village of Wolfhill.

The property would appeal to a range of buyers with accommodation set over one level comprising: Vestibule, entrance hall with large cupboard, spacious lounge with a lovely picture window to the front and space for a variety of freestanding furniture, 'Howdens' kitchen with fitted Lamona appliances and space for a large dining table and chairs, utility room which leads to the single garage, 3 bedrooms which all have built in mirrored wardrobes with the en-suite benefitting from an en-suite shower room and sliding patio doors to the rear garden and there is a 4 piece bathroom suite.

To the front there parking for 2 cars, lawn and an EV charging point.

The rear offers lovely countryside views with a lawn, patio and decking area ideal for hosting and relaxing all year round.

LPG heating and double glazing throughout.

### Key property features

- **❤** New build
- **♥** Quiet village location
- **♥** EV charging point
- **✓** Single garage
- **৺** Bungalow
- **✓** Private location
- **У** Ideal for a range of buyers
- **♥** Principal en-suite
- **♥** LPG
- **♥** Good condition