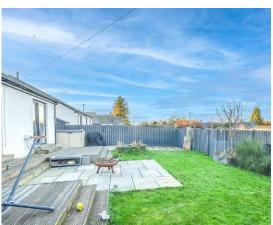

To the front there parking for 2 cars, lawn and an EV charging point.

The rear offers lovely countryside views with a lawn, patio and decking area ideal for hosting and relaxing all year round.

LPG heating and double glazing throughout.