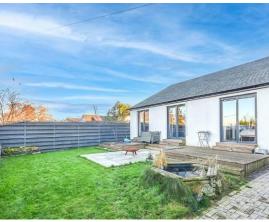

To the front there parking for 2 cars, lawn and an EV charging point.

The rear offers lovely countryside views with a lawn, patio and decking area ideal for hosting and relaxing all year round.

LPG heating and double glazing throughout.