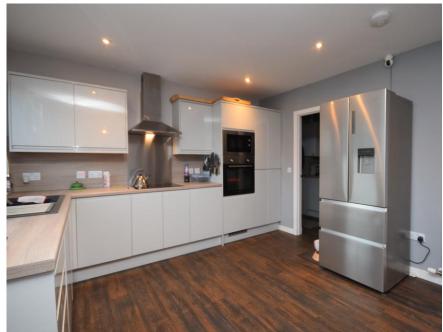

# Property Summary

Next Home are delighted to bring to the market this new build semi-link detached bungalow situated in the quiet village of Wolfhill.

The property would appeal to a range of buyers with accommodation set over one level comprising: Vestibule, entrance hall with large cupboard, spacious lounge with a lovely picture window to the front and space for a variety of freestanding furniture, 'Howdens' kitchen with fitted Lamona appliances and space for a large dining table and chairs, utility room which leads to the single garage, 3 bedrooms which all have built in mirrored wardrobes with the en-suite benefitting from an en-suite shower room and sliding patio doors to the rear garden and there is a 4 piece bathroom suite.