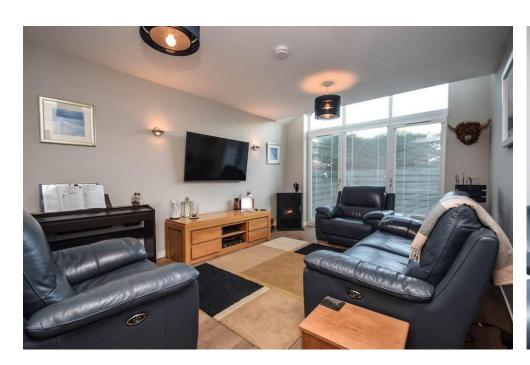

# Property Summary

Next Home are delighted to bring to the market this new build semi-link detached bungalow situated in the quiet village of Wolfhill.

The property would appeal to a range of buyers with accommodation set over one level comprising: Vestibule, entrance hall with large cupboard, spacious lounge with a lovely picture window to the front and space for a variety of freestanding furniture, 'Howdens' kitchen with fitted Lamona appliances and space for a large dining table and chairs, utility room which leads to the single garage, 3 bedrooms which all have built in mirrored wardrobes with the en-suite benefitting from an en-suite shower room and sliding patio doors to the rear garden and there is a 4 piece bathroom suite.