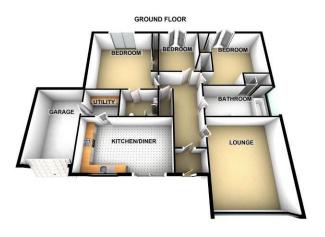

## Floorplans

### Property Room sizes

### **VESTIBULE**

HALL

17' 2" x 9' 6" (5.23m x 2.9m)

LOUNGE

16' 4" x 11' 7" (4.98m x 3.53m)

KITCHEN/DINER

17' 2" x 11' 3" (5.23m x 3.43m)

**BEDROOM** 

13' 6" x 13' 6" (4.11m x 4.11m)

**ENSUITE** 

5' 7" x 5' 2" (1.7m x 1.57m)

**BEDROOM** 

13' 4" x 11' (4.06m x 3.35m)

BEDROOM

10'4" x 9' 3" (3.15m x 2.82m)

**BATHROOM** 

12' 7" x 5' 6" (3.84m x 1.68m)

PLEASE NOTE: These particulars whilst believed to be accurate are set out as a general outline only for guidance and do not constitute any part of an offer or contract intending, purchasers should not rely on them as statements or representations of fact, but must satisfy themselves by inspection or otherwise as to their accuracy. No person in this firm's employment has the authority to make or give representation or warranty in respect of the property. All roomsizes are approximate and for general guidance only. They cannot be relied upon for fitting carpets, fumiture etc.