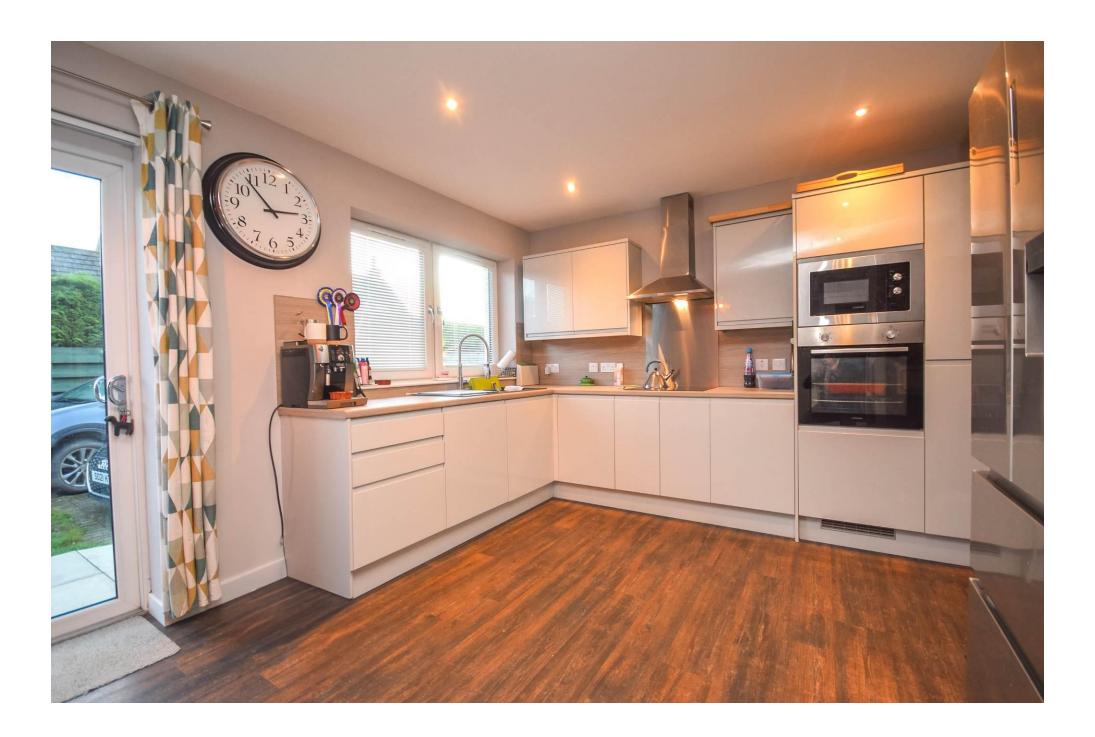

# Property Summary

Next Home are delighted to bring to the market this new build semi-link detached bungalow situated in the quiet village of Wolfhill.

The property would appeal to a range of buyers with accommodation set over one level comprising: Vestibule, entrance hall with large cupboard, spacious lounge with a lovely picture window to the front and space for a variety of freestanding furniture, 'Howdens' kitchen with fitted Lamona appliances and space for a large dining table and chairs, utility room which leads to the single garage, 3 bedrooms which all have built in mirrored wardrobes with the en-suite benefitting from an en-suite shower room and sliding patio doors to the rear garden and there is a 4 piece bathroom suite.

### **VESTIBULE**

HALL

17' 2" x 9' 6" (5.23m x 2.9m)

LOUNGE

16' 4" x 11' 7" (4.98m x 3.53m)

KITCHEN/DINER

17' 2" x 11' 3" (5.23m x 3.43m)

**BEDROOM** 