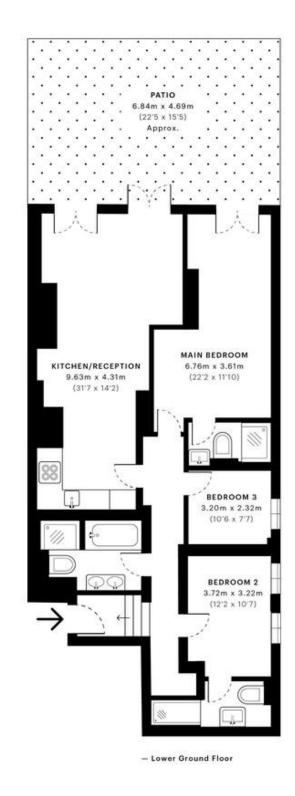

Hampstead Heights, London NW3 £6,911 pcm

Mile are delighted to introduce this gorgeous 3 bedroom flat to the market

- 3 Double Bedrooms
- Private Terraces
- Communal Gardens
- Stunning Modern Flat
- Views of London Skylines

- Internet Included
- Available Now
- Natural Light
- Pet Friendly
- Prime Location

CAPTURE DATE 29/01/2021 U

LASER SCAN POINTS 4,029,222

GROSS INTERNAL AREA (GIA)
The footprint of the property

100.29 sqm / 1079.51 sqft

NET INTERNAL AREA (NIA)
Excludes walls and external features
Includes washrooms, restricted head height.
89.93 sqm / 968.00 sqft

ESTRICTED HEAD HEIGHT imited use area under 1.5 m

0.00 sqm / 0.00 sqft

4"4

Spec Verified floor plans are produced in accordance with

IPMS 38 RESIDENTIAL 101.40 sqm / 1091.46 sqft

MONEY LAUNDERING REGULATIONS 2003: Intending purchasers will be asked to produce identification documentation at a later stage and we would ask for your co-operation in order that there will be no delay in agreeing the sale.