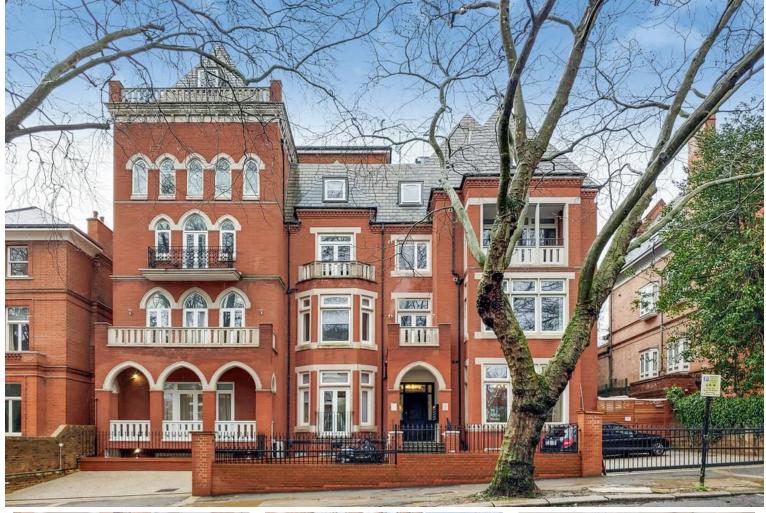

Hampstead Heights, London NW3 £6,911 pcm

Mile are delighted to introduce this gorgeous 3 bedroom flat to the market

- 3 Double Bedrooms
- Private Terraces
- Communal Gardens
- Stunning Modern Flat
- Views of London Skylines

- Internet Included
- Available Now
- Natural Light
- Pet Friendly
- Prime Location

CAPTURE DATE 29/01/2021 U

LASER SCAN POINTS 4,029,222

GROSS INTERNAL AREA (GIA)
The footprint of the property

100.29 sqm / 1079.51 sqft