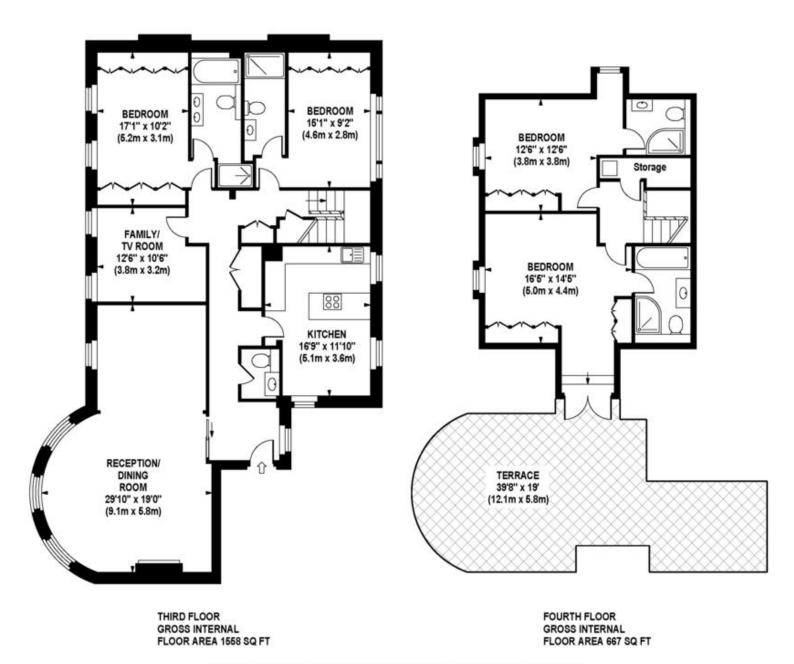

## ARKWRIGHT ROAD

Approximate Gross Internal Area 2225 sq ft / 206.7 sq m

Although every attempt has been made to ensure accuracy, all measurements are approximate. The floor plan's for illustrative purposes only and not to scale. Measured in accordance to RICS standards.