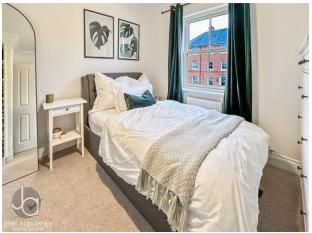

#### BEDROOM TWO 10' 0" X 9' 6" (3.05M X 2.9M)

Double glazed window to front with shutters, radiator, wardrobe cupboard.

#### **EN-SUITE SHOWER ROOM**

Tiled shower, pedestal wash basin, low level WC, radiator, extractor fan.

# MASTER BEDROOM ONE 14' 3" X 10' 8" (4.34M X 3.25M)

Two double glazed windows to front with shutters, radiator, built in wardrobe.

## BEDROOM THREE 10' 9" X 9' 2" (3.28M X 2.79M)

Double glazed window with shutters, radiator, double wardrobe.