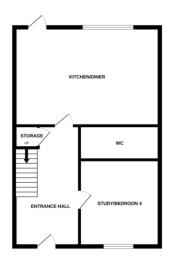

#### **ENTRANCE HALL**

Stairs to first floor, radiator, alarm system, storage cupboard.

# BEDROOM FOUR/SNUG ROOM 10' 4" X 10' 0" (3.15M X 3.05M)

Double glazed sash window to front with fitted shutters, radiator.

#### CLOAKROOM

Low level WC, pedestal wash basin, radiator, extractor fan.

# KITCHEN/DINER 16' 6" X 10' 9" (5.03M X 3.28M)

Stainless steel one and a half bowl sink unit with cupboards under, matching base and eye level cupboards, granite work tops, built in double oven, hob and extractor, space for fridge freezer, integrated dishwasher and washing machine, radiator, tiled flooring, double glazed window and door to rear, wall mounted gas

boiler in cupboard space.

### **FLOORPLAN**

GROUND FLOOR 1ST FLOOR 2ND FLOOR

White very attempt has been made to ensure the accuracy of the Scorgian contained here, measurements of Score, window, norms and any either items are appropriate and no especiability in taken for any error, omission or mis-statement. This plan is for illustrative purposes only and should be used as such by any prospective purchaser. The services, systems and appliances shown have nobeen tested and no guarantee as to their operability or efficiency can be given.