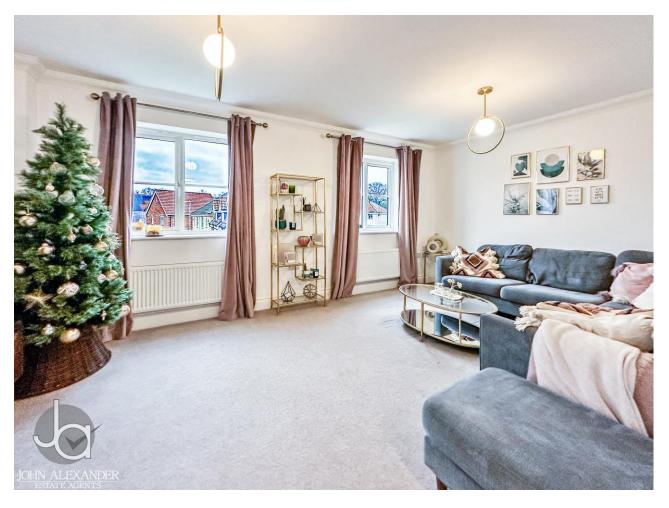

#### LOUNGE 16' 8" X 10' 9" (5.08M X 3.28M)

Two double glazed windows with shutters, two radiators, electric fire.