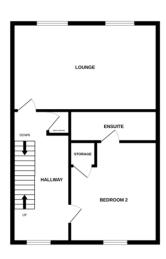

#### LOUNGE 16' 8" X 10' 9" (5.08M X 3.28M)

Two double glazed windows with shutters, two radiators, electric fire.

#### BEDROOM TWO 10' 0" X 9' 6" (3.05M X 2.9M)

Double glazed window to front with shutters, radiator, wardrobe cupboard.

#### **EN-SUITE SHOWER ROOM**

Tiled shower, pedestal wash basin, low level WC, radiator, extractor fan.

#### SECOND FLOOR LANDING

Airing cupboard.

### **FLOORPLAN**

GROUND FLOOR 1ST FLOOR 2ND FLOOR

White very attempt has been made to ensure the accuracy of the Scorgian contained here, measurements of Score, window, norms and any either items are appropriate and no especiability in taken for any error, omission or mis-statement. This plan is for illustrative purposes only and should be used as such by any prospective purchaser. The services, systems and appliances shown have nobeen tested and no guarantee as to their operability or efficiency can be given.