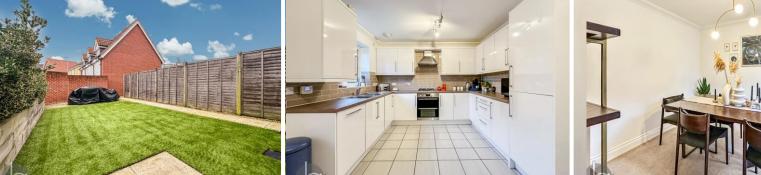

# KITCHEN/DINER 16' 6" X 10' 9" (5.03M X 3.28M)

Stainless steel one and a half bowl sink unit with cupboards under, matching base and eye level cupboards, granite work tops, built in double oven, hob and extractor, space for fridge freezer, integrated dishwasher and washing machine, radiator, tiled flooring, double glazed window and door to rear, wall mounted gas

boiler in cupboard space.

### OUTSIDE

Rear access to garden which is laid to lawn with flowers and shrubs, patio area, tap, enclosed by high brick wall.

There is a detached garage and driveway to the rear with electric door, power and light connected and personal door to garden.