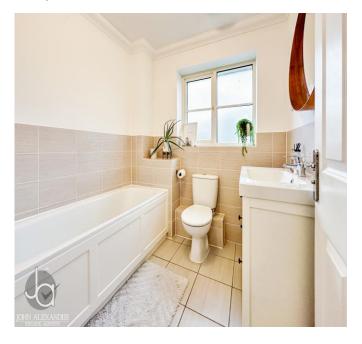

#### **BATHROOM**

White suite comprising of panelled bath with shower attachment, low level WC, pedestal wash basin, radiator.