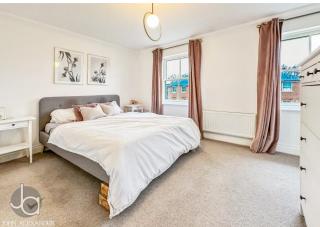

# MASTER BEDROOM ONE 14' 3" X 10' 8" (4.34M X 3.25M)

Two double glazed windows to front with shutters, radiator, built in wardrobe.