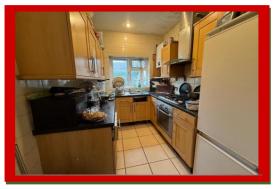

The room is generously sized room comes with a comfortable double bed and wardrobe. Tenants will have access to a shared bathroom, which is clean, modern, and well-maintained.

In addition to the shared bathroom, the property offers a fully equipped shared kitchen, ideal for preparing meals and socializing with housemates.