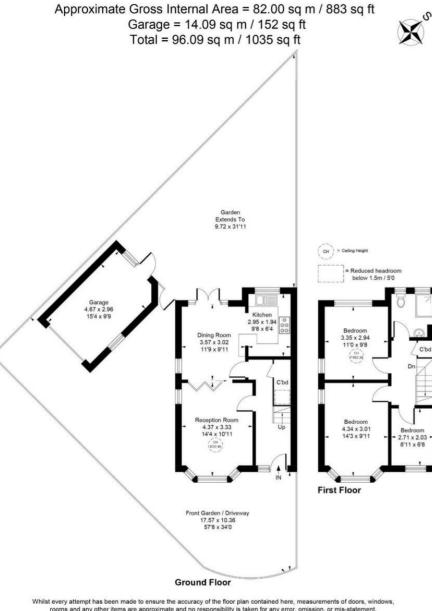

The spacious ground floor features a large living room that seamlessly flows into a separate dining room, leading to a modern semi-open-plan kitchen-ideal for family living and entertaining.

Upstairs, the property offers two generously sized double bedrooms, a well-proportioned third bedroom, and a stylish three-piece family bathroom, offering both comfort and practicality.

Additional highlights include a private driveway, a side garage, and a large front garden, providing ample space for outdoor activities and parking.

This property is a must-see for those seeking a beautiful, family-friendly home in an enviable location. Contact us today to arrange your viewing!

rooms and any other items are approximate and no responsibility is taken for any error, omission, or mis-statement. This plan is for illustrative purposes only and should be used as such by any prospective purchaser. **© Vizion Property Marketing** Produced for Maisons Estates