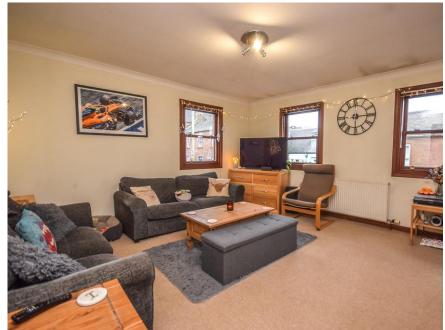

# Property Summary

Next Home are delighted to bring to the market this well-presented 2 bedroom apartment conveniently situated within walking distance to the town centre.

The property would be ideal for first time buyer with accommodation set the 1st floor comprising: Vestibule, Entrance hall which gives access to all rooms on offer, spacious lounge with room for a range of free-standing furniture which is open plan to the kitchen, 2 double bedrooms with built in storage and a bathroom.

## Key property features

- **♥** Spacious lounge
- ✓ Ideal for a first time buyer
- ✓ Walking distance to town centre
- **♥** Off-street parking
- **৺** Well-presented
- **⋖** Good storage
- ✓ Popular residential area
- **♥** Close to all local amenities
- ✓ Gas central heating

#### **VESTIBULE**

HALL

LOUNGE

14' 2" x 13' 5" (4.32m x 4.09m)

**KITCHEN** 

11'9" x 9' 1" (3.58m x 2.77m)

**BEDROOM** 

13' 3" x 9' 7" (4.04m x 2.92m)