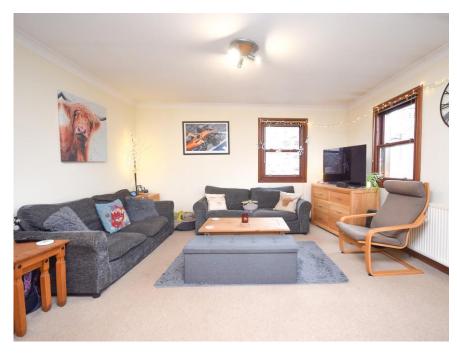

# Property Summary

Next Home are delighted to bring to the market this well-presented 2 bedroom apartment conveniently situated within walking distance to the town centre.

The property would be ideal for first time buyer with accommodation set the 1st floor comprising: Vestibule, Entrance hall which gives access to all rooms on offer, spacious lounge with room for a range of free-standing furniture which is open plan to the kitchen, 2 double bedrooms with built in storage and a bathroom.

## Key property features

- **♥** Spacious lounge
- ✓ Ideal for a first time buyer
- ✓ Walking distance to town centre
- **♥** Off-street parking
- **৺** Well-presented
- **⋖** Good storage
- ✓ Popular residential area
- **♥** Close to all local amenities
- ✓ Gas central heating

#### **VESTIBULE**

HALL

LOUNGE

14' 2" x 13' 5" (4.32m x 4.09m)

**KITCHEN** 

11'9" x 9' 1" (3.58m x 2.77m)

**BEDROOM** 

13' 3" x 9' 7" (4.04m x 2.92m)