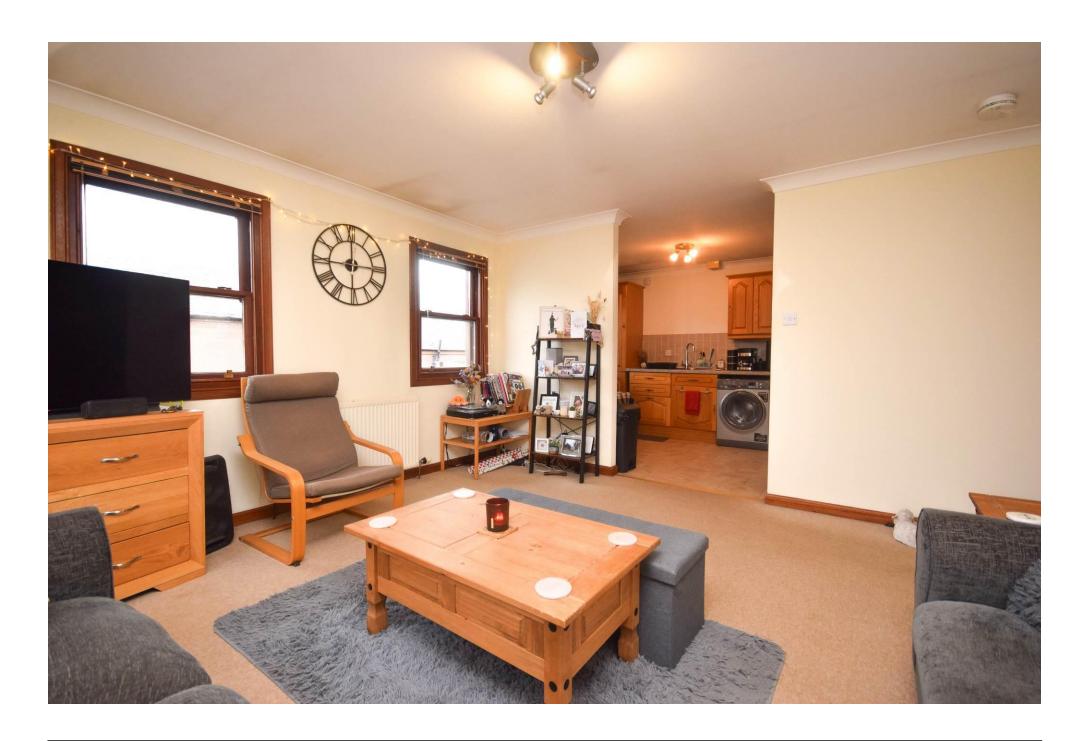

# Property Summary

Next Home are delighted to bring to the market this well-presented 2 bedroom apartment conveniently situated within walking distance to the town centre.

The property would be ideal for first time buyer with accommodation set the 1st floor comprising: Vestibule, Entrance hall which gives access to all rooms on offer, spacious lounge with room for a range of free-standing furniture which is open plan to the kitchen, 2 double bedrooms with built in storage and a bathroom.

## Key property features

- **♥** Spacious lounge
- ✓ Ideal for a first time buyer
- ✓ Walking distance to town centre
- **♥** Off-street parking
- **৺** Well-presented
- **⋖** Good storage
- ✓ Popular residential area
- **♥** Close to all local amenities
- ✓ Gas central heating

#### **VESTIBULE**

HALL

LOUNGE

14' 2" x 13' 5" (4.32m x 4.09m)

**KITCHEN** 

11'9" x 9' 1" (3.58m x 2.77m)

**BEDROOM** 

13' 3" x 9' 7" (4.04m x 2.92m)