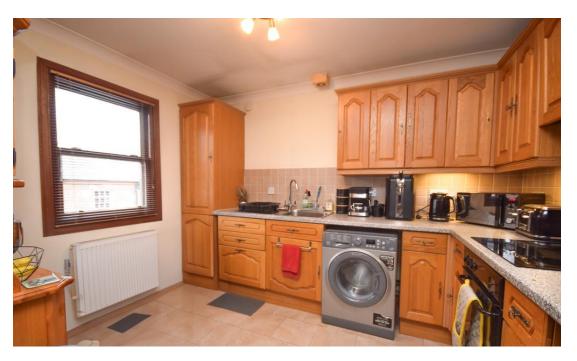

# Property Summary

Next Home are delighted to bring to the market this well-presented 2 bedroom apartment conveniently situated within walking distance to the town centre.

The property would be ideal for first time buyer with accommodation set the 1st floor comprising: Vestibule, Entrance hall which gives access to all rooms on offer, spacious lounge with room for a range of free-standing furniture which is open plan to the kitchen, 2 double bedrooms with built in storage and a bathroom.

#### **VESTIBULE**

HALL

LOUNGE

14' 2" x 13' 5" (4.32m x 4.09m)

**KITCHEN** 

11'9" x 9' 1" (3.58m x 2.77m)

**BEDROOM** 

13' 3" x 9' 7" (4.04m x 2.92m)