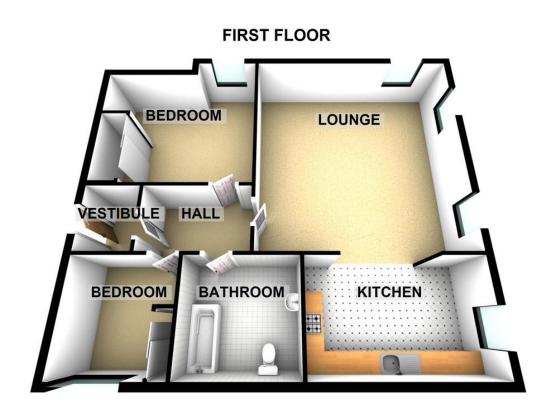

# Floorplans

### Property Room sizes

#### **VESTIBULE**

HALL

LOUNGE

14' 2" x 13' 5" (4.32m x 4.09m)

**KITCHEN** 

11'9" x 9' 1" (3.58m x 2.77m)

**BEDROOM** 

13' 3" x 9' 7" (4.04m x 2.92m)

**BEDROOM** 

9'8" x 8' 7" (2.95m x 2.62m)

**BATHROOM** 

8'5" x 6' 1" (2.57m x 1.85m)

PLEASE NOTE: These particulars whilst believed to be accurate are set out as a general outline only for guidance and do not constitute any part of an offer or contract intending, purchasers should not rely on them as statements or representations of fact, but must satisfy themselves by inspection or otherwise as to their accuracy. No person in this firm's employment has the authority to make or give representation or warranty in respect of the property. All room sizes are approximate and for general guidance only. They cannot be relied upon for fitting carpets, fumiture etc.