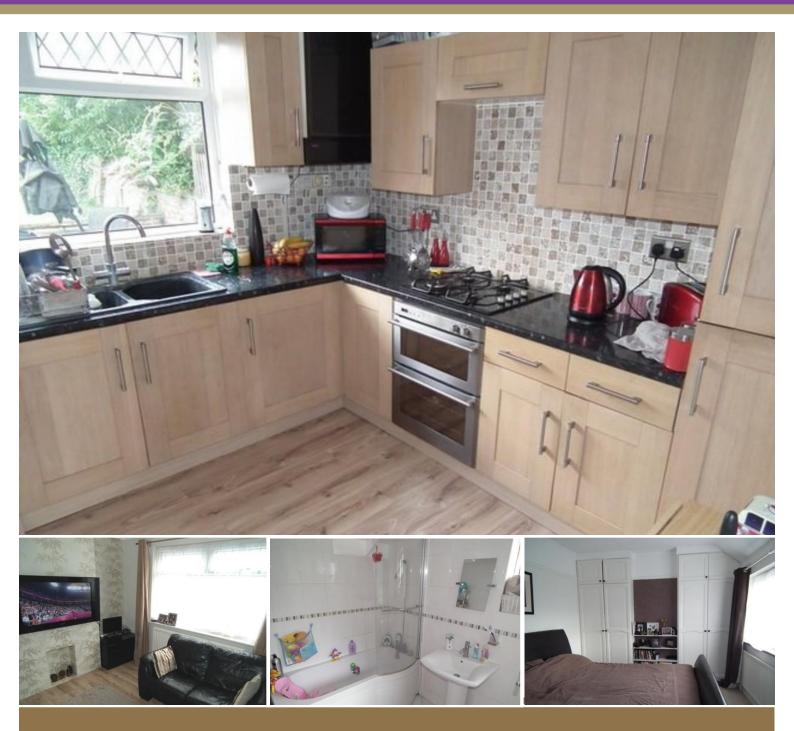

## 112 Hampden Road | | Harrow | HA3 5PR

A THREE BEDROOM SEMI-DETACHED HOUSE situated in Harrow Weald, well positioned for local shopping, transport facilities and Schools. The property is offered for rent in very good order and benefits from gas fired central heating, double glazed windows and off street parking for 1 car. Comprises: - Entrance hall, good size reception room, modern kitchen/diner, recently fitted bathroom with bath and shower attachment. Three bedrooms, two doubles and a spacious single. Own private rear garden, approx 80ft in length.