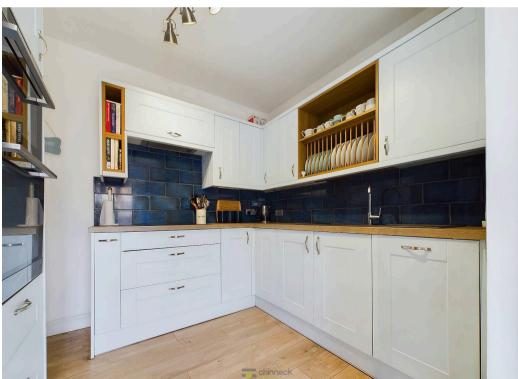

The inviting living room at the front features a large window that bathes the room in natural light, complemented by a feature fireplace and neutral décor. Towards the rear, an extended living space offers versatility with patio doors leading to the garden. Adjacent is the well-equipped kitchen, boasting ample wall and base cabinets, generous countertop space, and a raised oven and grill. A handy utility area at the kitchen's rear leads out to the garden via double doors. The ground floor also benefits from a convenient downstairs W/C with a toilet, storage, and sink.