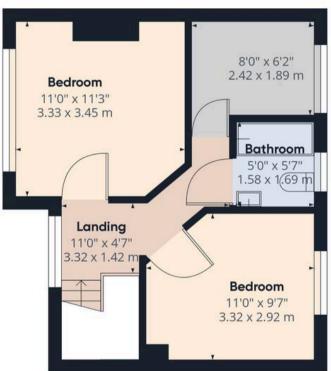

Upstairs, the largest bedroom at the front enjoys plenty of natural light and neutral colour tones. The second bedroom, a good size, overlooks the garden. The updated family bathroom features a modern white suite, tiled walls, and window shutters. The third bedroom, currently used as a dressing room, could easily serve as a nursery or home office.

(1) Excluding balconies and terraces

While every attempt has been made to ensure accuracy, all measurements are approximate, not to scale. This floor plan is for illustrative purposes only.

GIRAFFE360

**Ground Floor** 