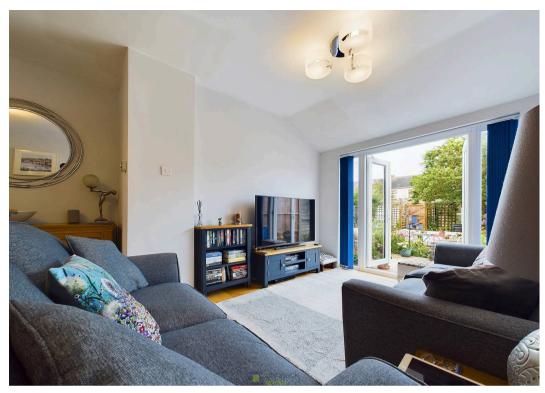

The inviting living room at the front features a large window that bathes the room in natural light, complemented by a feature fireplace and neutral décor. Towards the rear, an extended living space offers versatility with patio doors leading to the garden. Adjacent is the well-equipped kitchen, boasting ample wall and base cabinets, generous countertop space, and a raised oven and grill. A handy utility area at the kitchen's rear leads out to the garden via double doors. The ground floor also benefits from a convenient downstairs W/C with a toilet, storage, and sink.