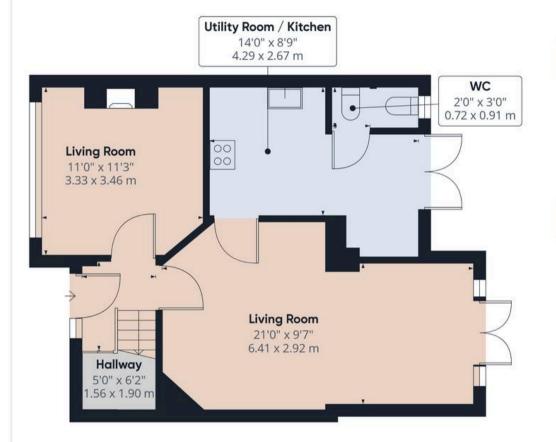

The inviting living room at the front features a large window that bathes the room in natural light, complemented by a feature fireplace and neutral décor. Towards the rear, an extended living space offers versatility with patio doors leading to the garden. Adjacent is the well-equipped kitchen, boasting ample wall and base cabinets, generous countertop space, and a raised oven and grill. A handy utility area at the kitchen's rear leads out to the garden via double doors. The ground floor also benefits from a convenient downstairs W/C with a toilet, storage, and sink.

(1) Excluding balconies and terraces

While every attempt has been made to ensure accuracy, all measurements are approximate, not to scale. This floor plan is for illustrative purposes only.

GIRAFFE360

**Ground Floor** 