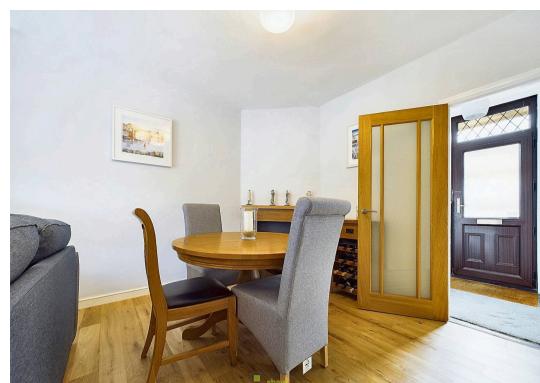

The inviting living room at the front features a large window that bathes the room in natural light, complemented by a feature fireplace and neutral décor. Towards the rear, an extended living space offers versatility with patio doors leading to the garden. Adjacent is the well-equipped kitchen, boasting ample wall and base cabinets, generous countertop space, and a raised oven and grill. A handy utility area at the kitchen's rear leads out to the garden via double doors. The ground floor also benefits from a convenient downstairs W/C with a toilet, storage, and sink.