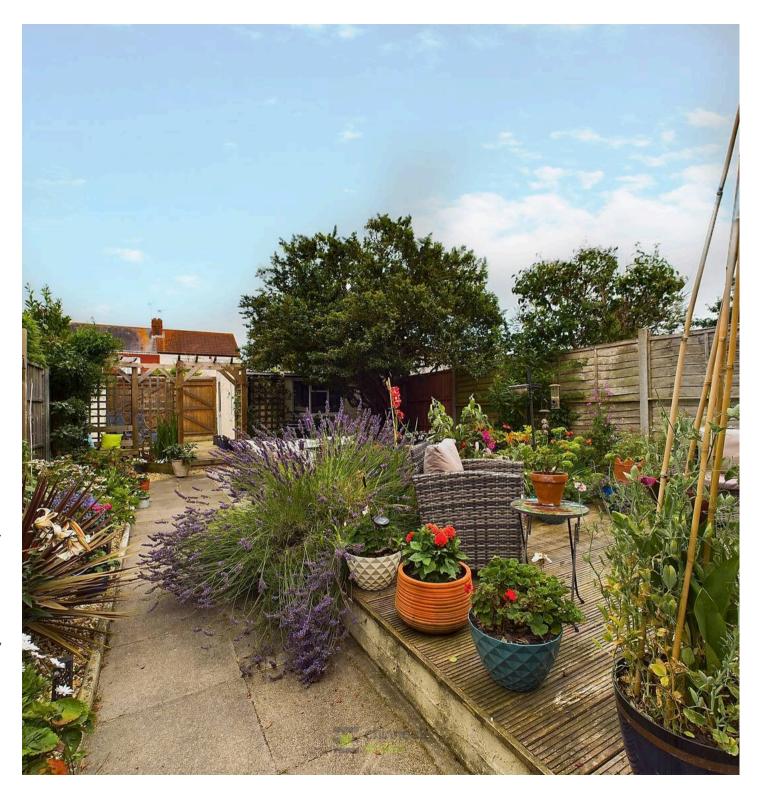

The beautiful garden is a delight for keen gardeners, featuring a hard standing area with gates at the rear and a single garage with full electrical supply. This space offers flexible use as parking or potential for conversion to suit your needs.