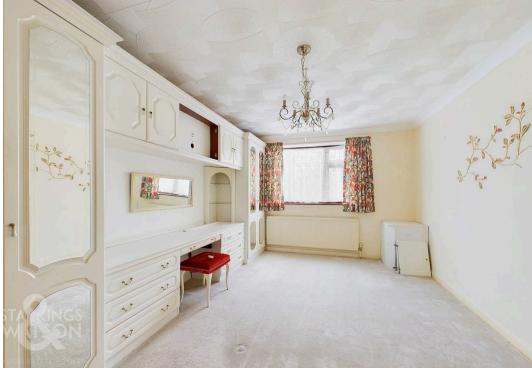

#### THE GRAND TOUR

The hall entrance is finished with fitted carpet and providing access to all main reception rooms and bedrooms. Within the hallway a loft access hatch can be found, along with space to create storage if required. Starting on your left hand side is the open plan kitchen/breakfast room with a range of wall and base level units including integrated cooking appliances and room for general white goods. Tiled flooring runs underfoot for ease of maintenance which flows seamlessly into the adjacent dining room which offers dual aspect views via a rear facing window and sliding patio doors which take you to the rear garden. A useful WC is located to the far corner with a two piece suite within. Three bedrooms sit in the middle of the bungalow, all of which are perfect doubles in size with uPVC double glazing and a radiator in each. Two of the bedrooms offer extensive built-in bedroom furniture

## Lingwood, Norwich

whilst all three are served by the main family bathroom which offers a corner bath and separate shower cubicle with a five piece suite and tile splashbacks. To the far end of the bungalow is the open plan sitting/dining room which is a fantastic size with dual aspect views to front and rear, with a feature fireplace and further sliding patio doors to the rear garden.