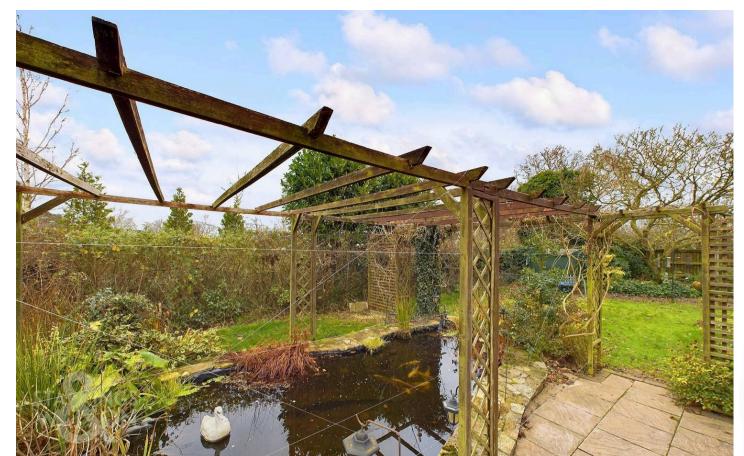

#### THE GREAT OUTDOORS

Heading outside the rear garden can be found to both the side and rear, with a raised patio seating area and large area of grass. A feature pond sits in the middle with a further patio to sit and enjoy the afternoon sun. Further screened working and seating areas include storage and a range of mature planted borders and beds. The garden is fully enclosed with fencing and hedging whilst offering a high degree of privacy along with access to the adjacent double garage. The garage offers an electric roller door to front, power and lighting.