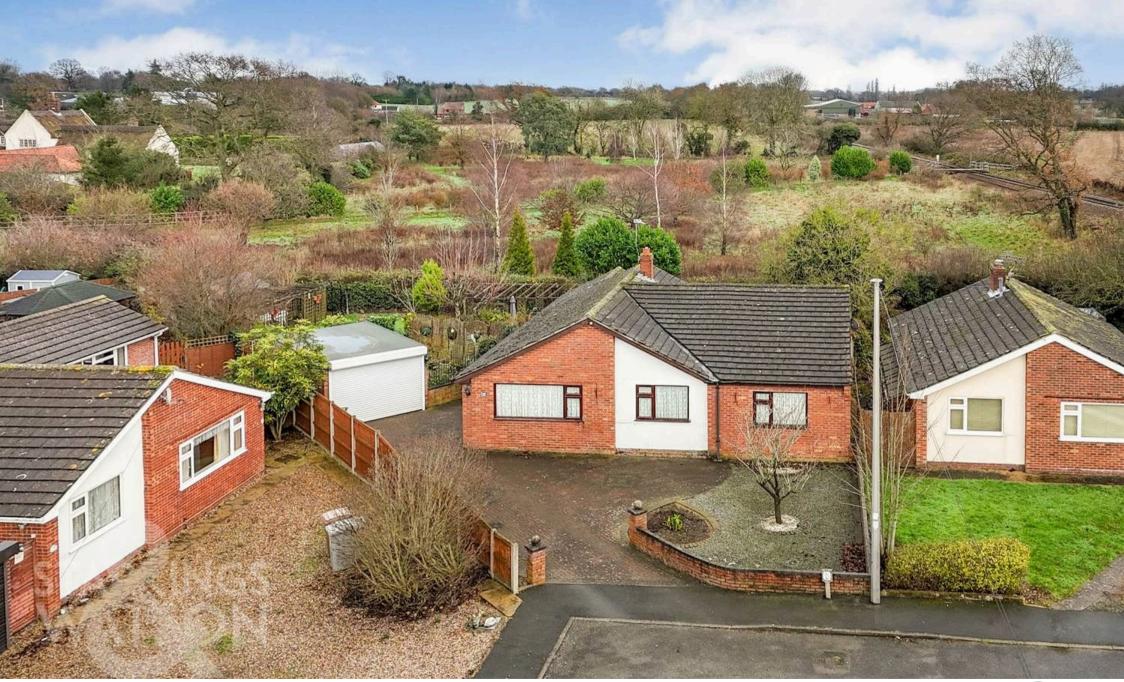

### SETTING THE SCENE

Occupying a corner plot position which is set back from the road behind low level brick walling, a brick weave driveway offers ample parking and turning space, whilst providing access to the main front door and double garage. Gated access leads to the rear garden which sweeps around to the side and rear of the property.

#### THE GREAT OUTDOORS

Heading outside the rear garden can be found to both the side and rear, with a raised patio seating area and large area of grass. A feature pond sits in the middle with a further patio to sit and enjoy the afternoon sun. Further screened working and seating areas include storage and a range of mature planted borders and beds. The garden is fully enclosed with fencing and hedging whilst offering a high degree of privacy along with access to the adjacent double garage. The garage offers an electric roller door to front, power and lighting.

**Double garage -** 2 Parking Spaces **Driveway -** 5 Parking Spaces