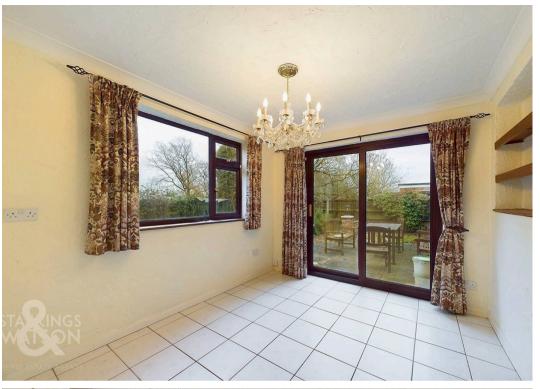

#### THE GRAND TOUR

The hall entrance is finished with fitted carpet and providing access to all main reception rooms and bedrooms. Within the hallway a loft access hatch can be found, along with space to create storage if required. Starting on your left hand side is the open plan kitchen/breakfast room with a range of wall and base level units including integrated cooking appliances and room for general white goods. Tiled flooring runs underfoot for ease of maintenance which flows seamlessly into the adjacent dining room which offers dual aspect views via a rear facing window and sliding patio doors which take you to the rear garden. A useful WC is located to the far corner with a two piece suite within. Three bedrooms sit in the middle of the bungalow, all of which are perfect doubles in size with uPVC double glazing and a radiator in each. Two of the bedrooms offer extensive built-in bedroom furniture

## Lingwood, Norwich

whilst all three are served by the main family bathroom which offers a corner bath and separate shower cubicle with a five piece suite and tile splashbacks. To the far end of the bungalow is the open plan sitting/dining room which is a fantastic size with dual aspect views to front and rear, with a feature fireplace and further sliding patio doors to the rear garden.