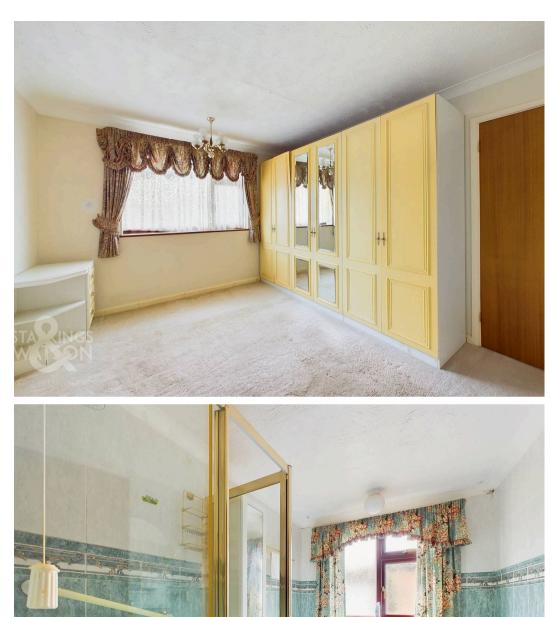

#### THE GRAND TOUR

The hall entrance is finished with fitted carpet and providing access to all main reception rooms and bedrooms. Within the hallway a loft access hatch can be found, along with space to create storage if required. Starting on your left hand side is the open plan kitchen/breakfast room with a range of wall and base level units including integrated cooking appliances and room for general white goods. Tiled flooring runs underfoot for ease of maintenance which flows seamlessly into the adjacent dining room which offers dual aspect views via a rear facing window and sliding patio doors which take you to the rear garden. A useful WC is located to the far corner with a two piece suite within. Three bedrooms sit in the middle of the bungalow, all of which are perfect doubles in size with uPVC double glazing and a radiator in each. Two of the bedrooms offer extensive built-in bedroom furniture

## Lingwood, Norwich

whilst all three are served by the main family bathroom which offers a corner bath and separate shower cubicle with a five piece suite and tile splashbacks. To the far end of the bungalow is the open plan sitting/dining room which is a fantastic size with dual aspect views to front and rear, with a feature fireplace and further sliding patio doors to the rear garden.