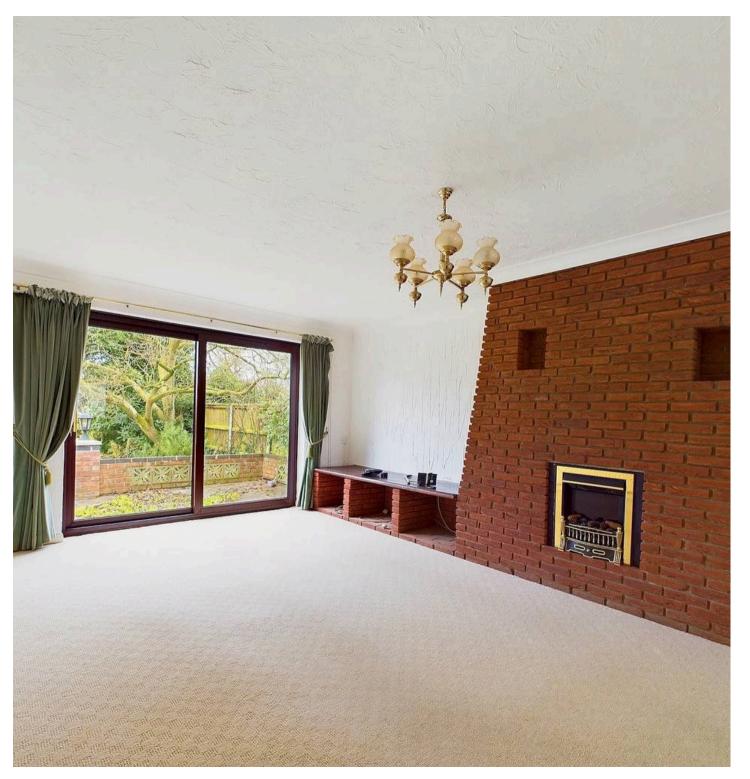

#### THE GRAND TOUR

The hall entrance is finished with fitted carpet and providing access to all main reception rooms and bedrooms. Within the hallway a loft access hatch can be found, along with space to create storage if required. Starting on your left hand side is the open plan kitchen/breakfast room with a range of wall and base level units including integrated cooking appliances and room for general white goods. Tiled flooring runs underfoot for ease of maintenance which flows seamlessly into the adjacent dining room which offers dual aspect views via a rear facing window and sliding patio doors which take you to the rear garden. A useful WC is located to the far corner with a two piece suite within. Three bedrooms sit in the middle of the bungalow, all of which are perfect doubles in size with uPVC double glazing and a radiator in each. Two of the bedrooms offer extensive built-in bedroom furniture

## Lingwood, Norwich

whilst all three are served by the main family bathroom which offers a corner bath and separate shower cubicle with a five piece suite and tile splashbacks. To the far end of the bungalow is the open plan sitting/dining room which is a fantastic size with dual aspect views to front and rear, with a feature fireplace and further sliding patio doors to the rear garden.