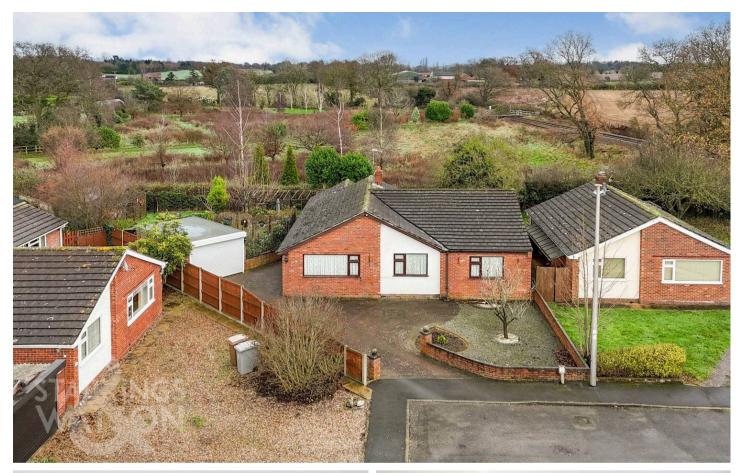

### SETTING THE SCENE

Occupying a corner plot position which is set back from the road behind low level brick walling, a brick weave driveway offers ample parking and turning space, whilst providing access to the main front door and double garage. Gated access leads to the rear garden which sweeps around to the side and rear of the property.

#### THE GREAT OUTDOORS

Heading outside the rear garden can be found to both the side and rear, with a raised patio seating area and large area of grass. A feature pond sits in the middle with a further patio to sit and enjoy the afternoon sun. Further screened working and seating areas include storage and a range of mature planted borders and beds. The garden is fully enclosed with fencing and hedging whilst offering a high degree of privacy along with access to the adjacent double garage. The garage offers an electric roller door to front, power and lighting.