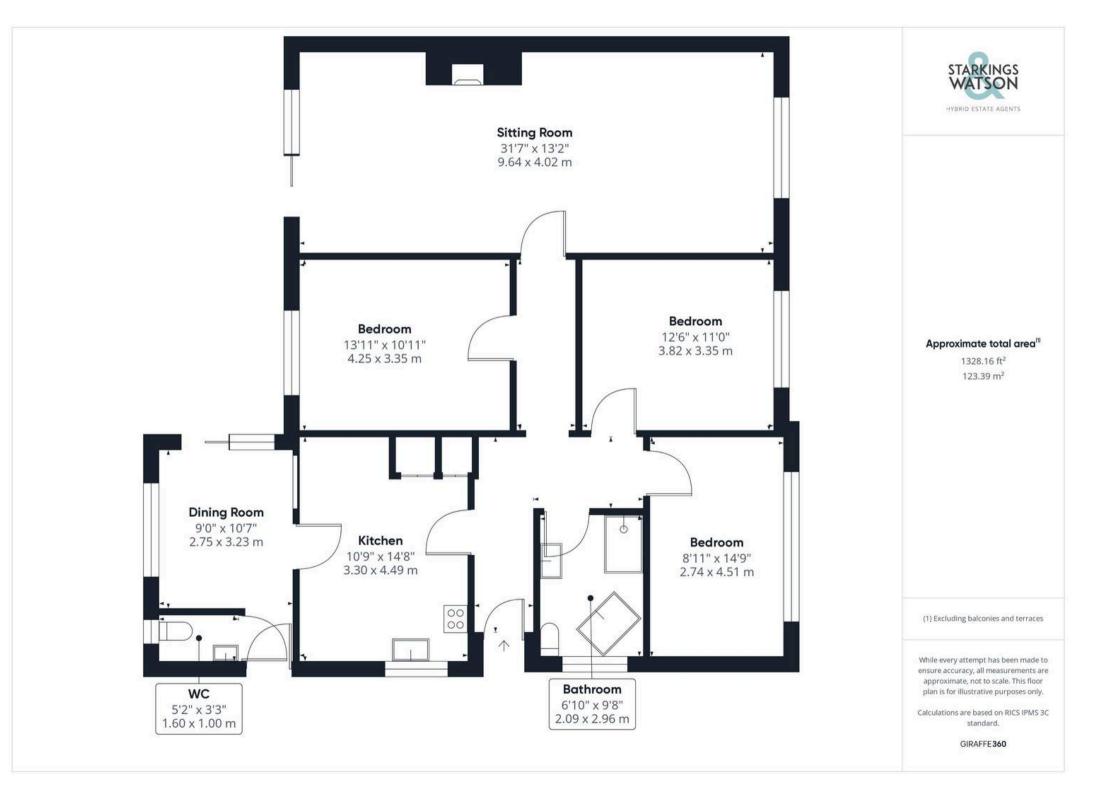

## Lingwood, Norwich

NO CHAIN. This EXTENDED detached bungalow offers OVER 1320 Sq. ft (stms) of accommodation, with SIZEABLE PRIVATE and NON-OVERLOOKED GARDENS. With a FLEXIBLE LAYOUT internally, the property is HIGHLY FLEXIBLE, with a large driveway and DOUBLE GARAGE. Once inside, the HALL ENTRANCE leads to the 14' KITCHEN/BREAKFAST ROOM with built-in storage, along with a separate DINING ROOM with patio doors to the garden, and W.C. THREE BEDROOMS lead off the hall, with a spacious family bathroom including a separate BATH and SHOWER ROOM. Completing the property is the 31' SITTING ROOM - with DUAL ASPECT views and a feature FIRE PLACE. The GARDENS are a real feature, including two lawned gardens, LARGE POND, various seating areas and a working garden.

#### THE GRAND TOUR

The hall entrance is finished with fitted carpet and providing access to all main reception rooms and bedrooms. Within the hallway a loft access hatch can be found, along with space to create storage if required. Starting on your left hand side is the open plan kitchen/breakfast room with a range of wall and base level units including integrated cooking appliances and room for general white goods. Tiled flooring runs underfoot for ease of maintenance which flows seamlessly into the adjacent dining room which offers dual aspect views via a rear facing window and sliding patio doors which take you to the rear garden. A useful WC is located to the far corner with a two piece suite within. Three bedrooms sit in the middle of the bungalow, all of which are perfect doubles in size with uPVC double glazing and a radiator in each. Two of the bedrooms offer extensive built-in bedroom furniture

## Lingwood, Norwich

whilst all three are served by the main family bathroom which offers a corner bath and separate shower cubicle with a five piece suite and tile splashbacks. To the far end of the bungalow is the open plan sitting/dining room which is a fantastic size with dual aspect views to front and rear, with a feature fireplace and further sliding patio doors to the rear garden.