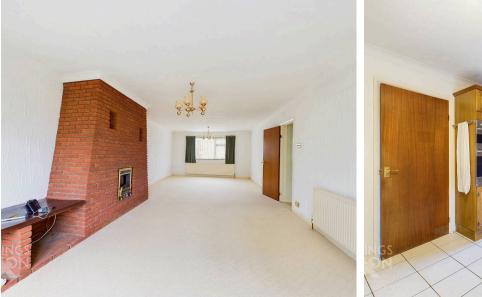

#### THE GRAND TOUR

The hall entrance is finished with fitted carpet and providing access to all main reception rooms and bedrooms. Within the hallway a loft access hatch can be found, along with space to create storage if required. Starting on your left hand side is the open plan kitchen/breakfast room with a range of wall and base level units including integrated cooking appliances and room for general white goods. Tiled flooring runs underfoot for ease of maintenance which flows seamlessly into the adjacent dining room which offers dual aspect views via a rear facing window and sliding patio doors which take you to the rear garden. A useful WC is located to the far corner with a two piece suite within. Three bedrooms sit in the middle of the bungalow, all of which are perfect doubles in size with uPVC double glazing and a radiator in each. Two of the bedrooms offer extensive built-in bedroom furniture

## Lingwood, Norwich

whilst all three are served by the main family bathroom which offers a corner bath and separate shower cubicle with a five piece suite and tile splashbacks. To the far end of the bungalow is the open plan sitting/dining room which is a fantastic size with dual aspect views to front and rear, with a feature fireplace and further sliding patio doors to the rear garden.