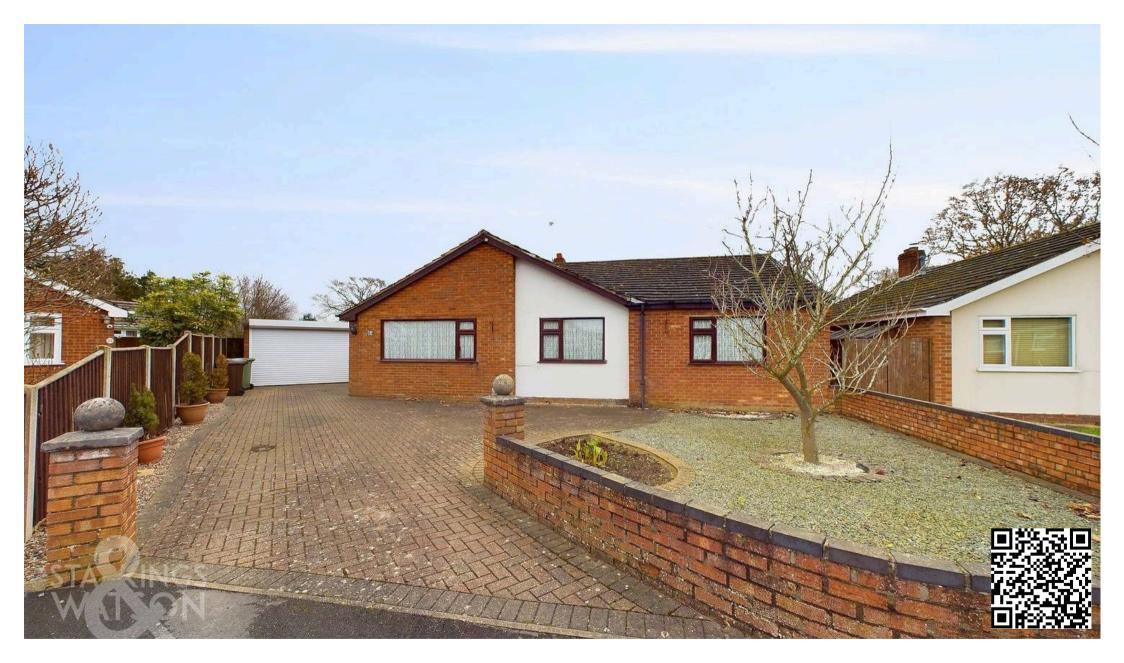

### SETTING THE SCENE

Occupying a corner plot position which is set back from the road behind low level brick walling, a brick weave driveway offers ample parking and turning space, whilst providing access to the main front door and double garage. Gated access leads to the rear garden which sweeps around to the side and rear of the property.