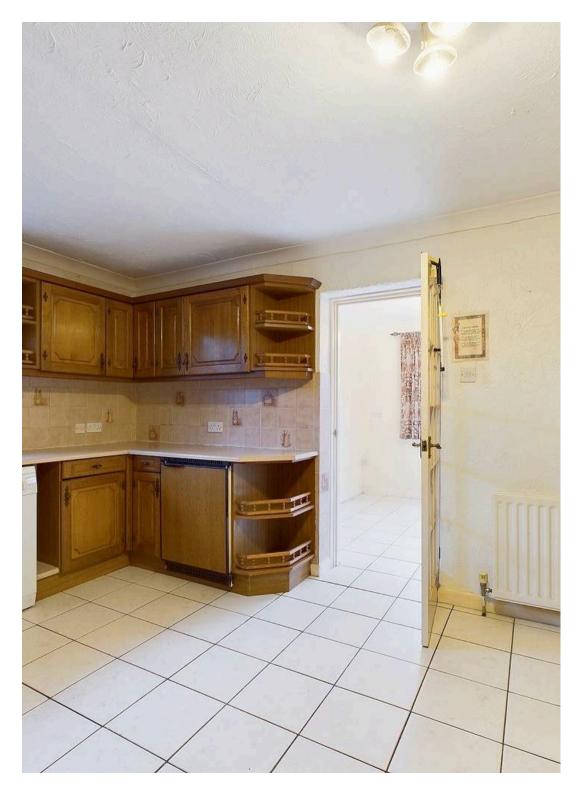

#### THE GRAND TOUR

The hall entrance is finished with fitted carpet and providing access to all main reception rooms and bedrooms. Within the hallway a loft access hatch can be found, along with space to create storage if required. Starting on your left hand side is the open plan kitchen/breakfast room with a range of wall and base level units including integrated cooking appliances and room for general white goods. Tiled flooring runs underfoot for ease of maintenance which flows seamlessly into the adjacent dining room which offers dual aspect views via a rear facing window and sliding patio doors which take you to the rear garden. A useful WC is located to the far corner with a two piece suite within. Three bedrooms sit in the middle of the bungalow, all of which are perfect doubles in size with uPVC double glazing and a radiator in each. Two of the bedrooms offer extensive built-in bedroom furniture