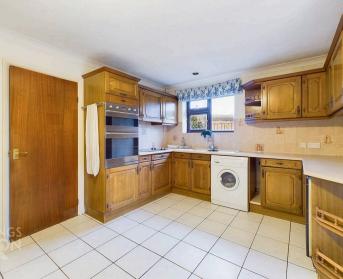

#### THE GRAND TOUR

The hall entrance is finished with fitted carpet and providing access to all main reception rooms and bedrooms. Within the hallway a loft access hatch can be found, along with space to create storage if required. Starting on your left hand side is the open plan kitchen/breakfast room with a range of wall and base level units including integrated cooking appliances and room for general white goods. Tiled flooring runs underfoot for ease of maintenance which flows seamlessly into the adjacent dining room which offers dual aspect views via a rear facing window and sliding patio doors which take you to the rear garden. A useful WC is located to the far corner with a two piece suite within. Three bedrooms sit in the middle of the bungalow, all of which are perfect doubles in size with uPVC double glazing and a radiator in each. Two of the bedrooms offer extensive built-in bedroom furniture