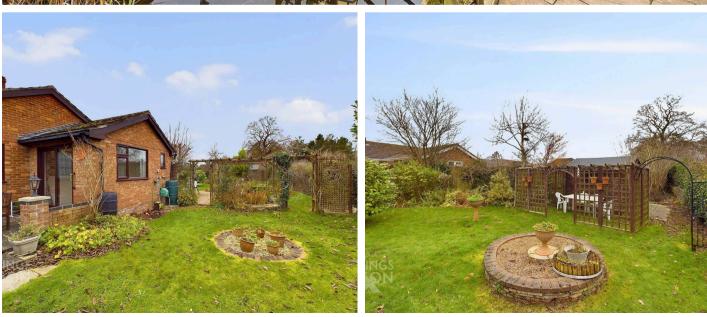

#### THE GREAT OUTDOORS

Heading outside the rear garden can be found to both the side and rear, with a raised patio seating area and large area of grass. A feature pond sits in the middle with a further patio to sit and enjoy the afternoon sun. Further screened working and seating areas include storage and a range of mature planted borders and beds. The garden is fully enclosed with fencing and hedging whilst offering a high degree of privacy along with access to the adjacent double garage. The garage offers an electric roller door to front, power and lighting.