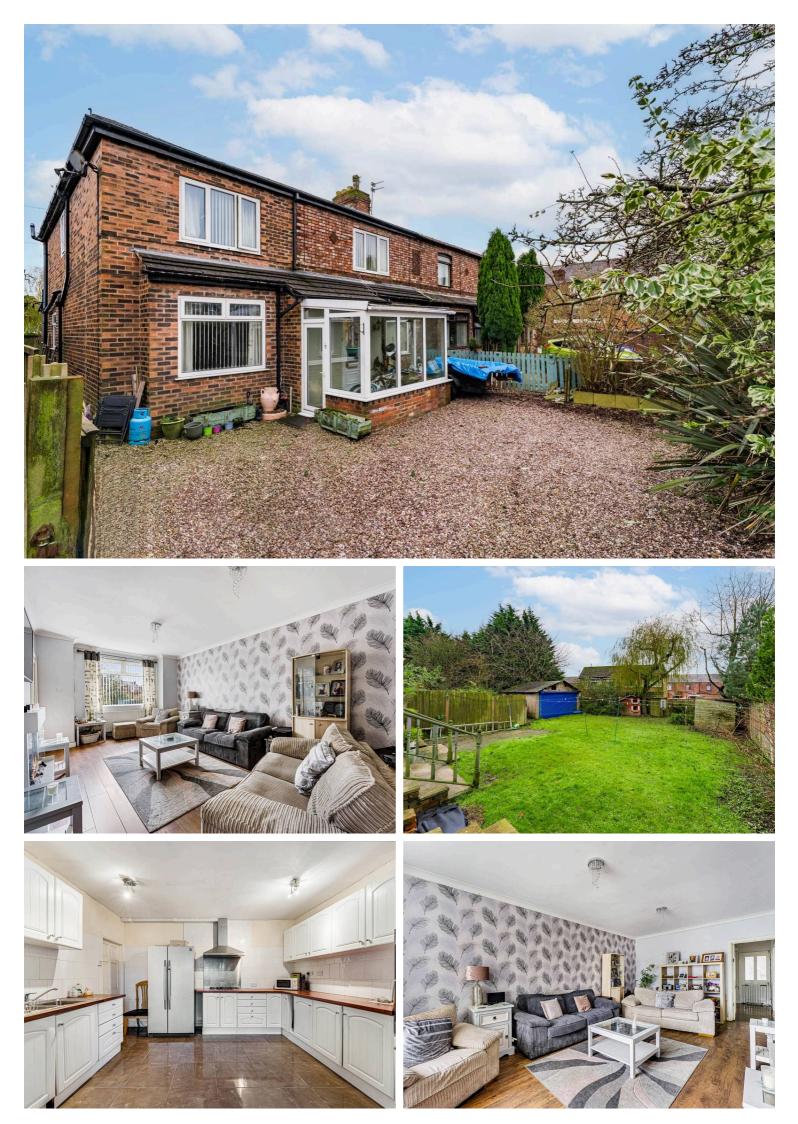

## The Club House Ireland Road, Haydock

## £275,000 Leasehold

Introducing this exceptional five-bedroom semi-detached house, accessed via the distinguished Old Clubhouse, situated in the heart of a sought-after residential area

Scan For More Information About This Property.