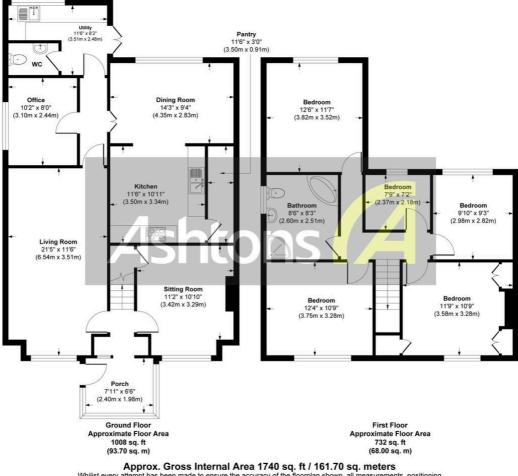

Approx. Gross Internal Area 1740 sq. ft / 161.70 sq. meters Whilist every attempt has been made to ensure the accuracy of the floorplan shown, all measurements, positioning Fixtures fittings and any other data shown are an approximate interpretation for Illustrative purposes only and are not to scale. No responsibility is taken for any errors, omission, miss-statement or use of data show.