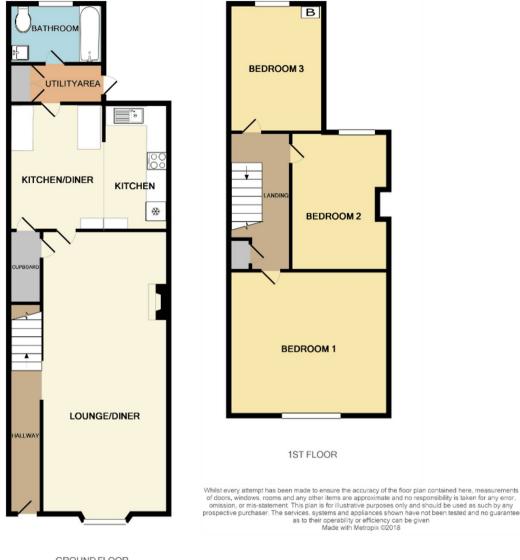

## **6 Groves Street**

Rodbourne, Swindon

Mcfarlane's are proud to present this spacious three bedroomed Victorian Terraced property.

Accommodation comprises of open plan lounge/dining area with ornate fireplace. Spacious kitchen leading to lobby and downstairs bathroom, three bedrooms and a generous size enclosed rear garden. Property benefits from Gas central heating, double glazing and parking for two cars.

Council Tax band: TBD

EPC Energy Efficiency Rating: C

EPC Environmental Impact Rating: C

**GROUND FLOOR** 