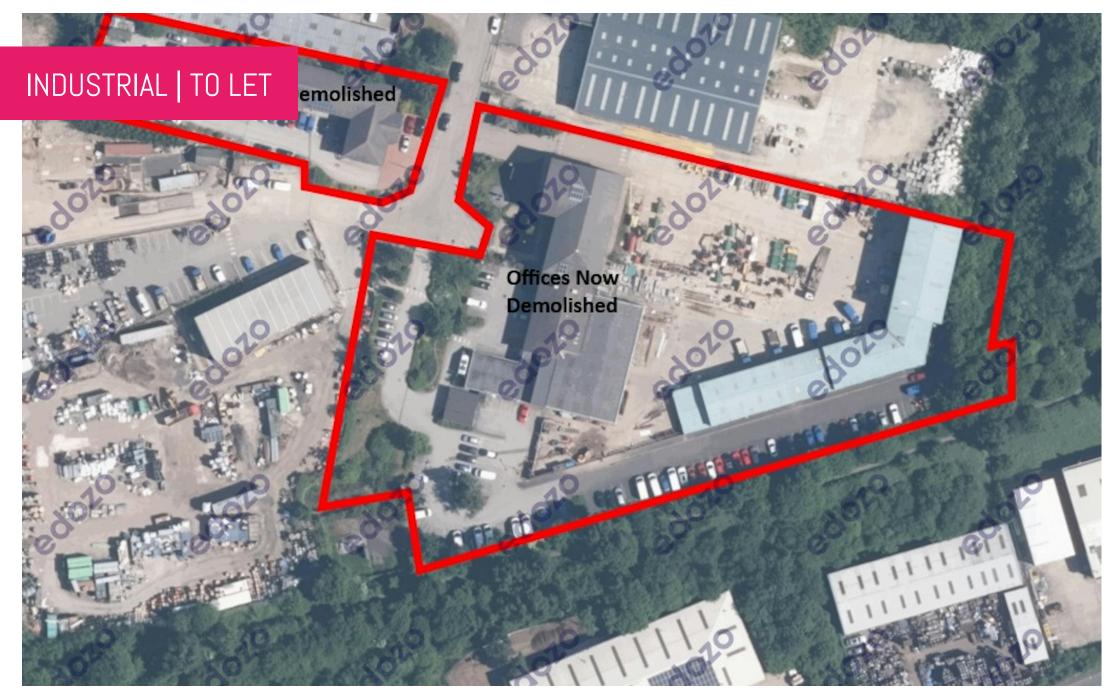

NUNN CLOSE, HUTHWAITE, SUTTON IN ASHFIELD, NOTTINGHAMSHIRE, NG17 2HW 0.56 TO 3.65 ACRES (0.23 TO 1.48 HECTARES)

### Self Contained Site on 3.65 Acre Land with Two Industrial Units

- Prime industrial estate location
- Excellent road connections, only 2.4 mile from Junction 28, M1 and via A38
- Large secure site of circa 3.65 Acres
- Tarmacked hard standing land, extending to approximately 0.56 Acres
- Recessed panel lighting
- Suspended acoustic ceiling tiles

#### DESCRIPTION

The property comprises a substantial self-contained site extending to approximately to 3.65 Acres on which is situated a plant and transport building, built of steel portal frame construction with solid concrete floors and part block, part steel clad elevations, incorporating translucent natural light panels.

Externally, the site benefits from a large secure yard to the front and additionally tamarack hardstanding car park to the rear providing up to 36 cars, plus a cycle track. Additionally, there is a secure site compromising a self contained tarmacked hard-standing parcel of land adjacent, extending to approximately 0.56 acres. The land is available as part of the whole or can be let individually.