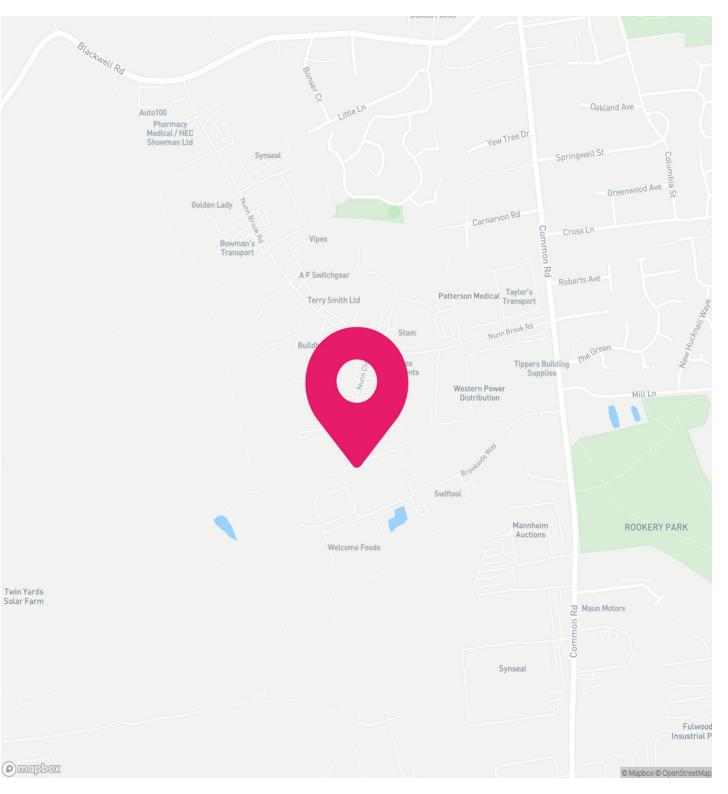

#### LOCATION

Sutton In Ashfield is locate din the Nottinghamshire district of Bolsover. It has excellent road connections being situated at Junction28 of the M1 Motorway, which is recognised as the largest strategic cluster of distribution space in the northern East Midlands. The A38 dual carriageway provides access to the West Midlands market via Derby, crossing the A50 at Junction 4.

The property is situated on Nunn Close which forms part of a large and well established industrial and distribution location that includes Fulwood Industrial Estate, Berristow Industrial Estate and Amber Park.

Major local occupiers include Alliance Healthcare, Western Power, Taylors Transport, Tippers (Huthwaite), Fresenius Medical Care UK and SPE Swiftool Precision Engineering, among others

SIDDALLJONES.COM