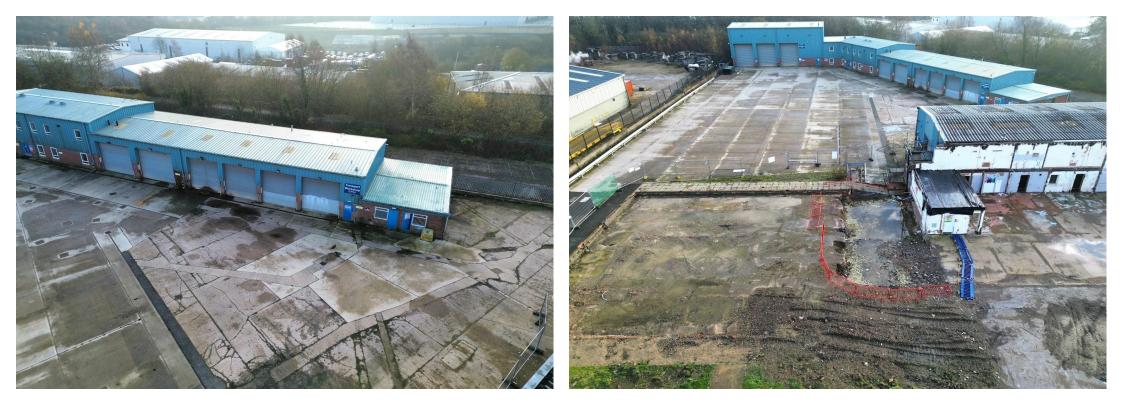

#### DESCRIPTION

The property comprises a substantial self-contained site extending to approximately to 3.65 Acres on which is situated a plant and transport building, built of steel portal frame construction with solid concrete floors and part block, part steel clad elevations, incorporating translucent natural light panels.

Internally, the industrial units are of a similar specification including LED lighting and Powermatic hot air handling units. One Industrial unit is fitted with a 3000kg crane and incorporates 3 electric roller shutter doors, benefitting from an eaves height of approximately 8.5m to the underside of the haunch rising to 9.5m at the apex.

The second industrial unit benefits from 6 electric roller shutter doors and an eaves height of approximately 4.5m to the underside of the haunch rising to 5m at the apex. the office accommodation is fitted to a standard specification.

Externally, the site benefits from a large secure yard to the front and additionally tamarack hardstanding car park to the rear providing up to 36 cars, plus a cycle track. Additionally, there is a secure site compromising a self contained tarmacked hard-standing parcel of land adjacent, extending to approximately 0.56 acres. The land is available as part of the whole or can be let individually.