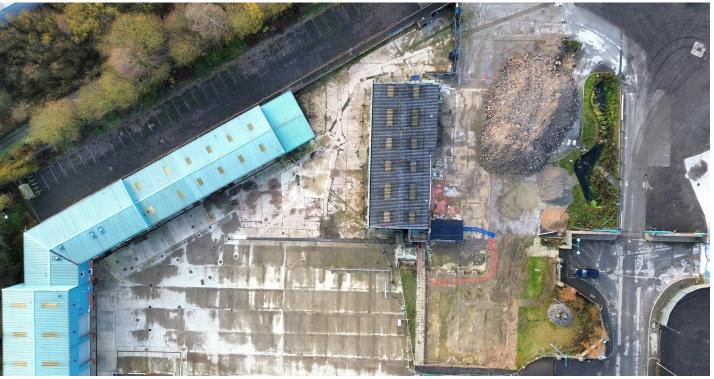

#### DESCRIPTION

The property comprises a substantial self-contained site extending to approximately to 3.65 Acres on which is situated a plant and transport building, built of steel portal frame construction with solid concrete floors and part block, part steel clad elevations, incorporating translucent natural light panels.

The building is configured to provide two large industrial units, joined by an interconnecting 2 storey office block, compromising cellular office suites, training room, canteen and ancillary storage. Additionally, the property benefits from ample staff welfare provisions including kitchenettes, gym, showers and W/C facilities.