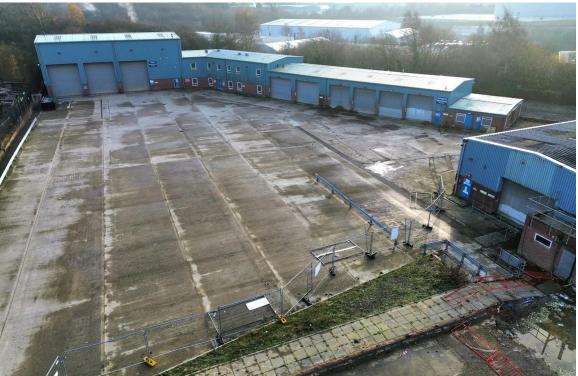

#### DESCRIPTION

The property comprises a substantial self-contained site extending to approximately to 3.65 Acres on which is situated a plant and transport building, built of steel portal frame construction with solid concrete floors and part block, part steel clad elevations, incorporating translucent natural light panels.

Externally, the site benefits from a large secure yard to the front and additionally tamarack hardstanding car park to the rear providing up to 36 cars, plus a cycle track. Additionally, there is a secure site compromising a self contained tarmacked hard-standing parcel of land adjacent, extending to approximately 0.56 acres. The land is available as part of the whole or can be let individually.