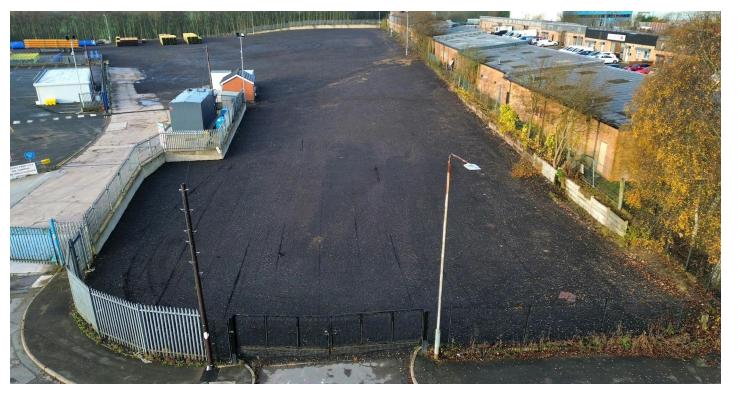

Externally, the site benefits from a large secure yard to the front and additionally tamarack hardstanding car park to the rear providing up to 36 cars, plus a cycle track. Additionally, there is a secure site compromising a self contained tarmacked hard-standing parcel of land adjacent, extending to approximately 0.56 acres. The land is available as part of the whole or can be let individually.