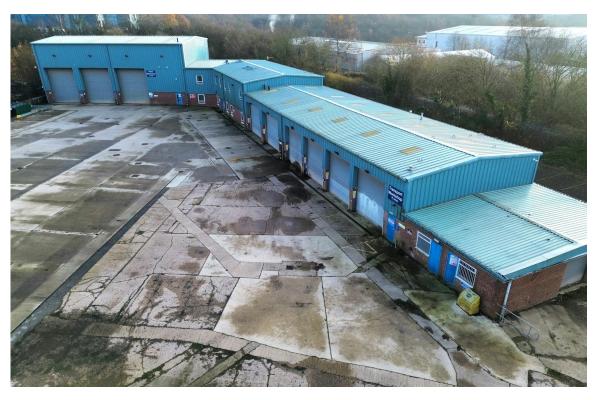

Internally, the industrial units are of a similar specification including LED lighting and Powermatic hot air handling units. One Industrial unit is fitted with a 3000kg crane and incorporates 3 electric roller shutter doors, benefitting from an eaves height of approximately 8.5m to the underside of the haunch rising to 9.5m at the apex.

The second industrial unit benefits from 6 electric roller shutter doors and an eaves height of approximately 4.5m to the underside of the haunch rising to 5m at the apex. the office accommodation is fitted to a standard specification.