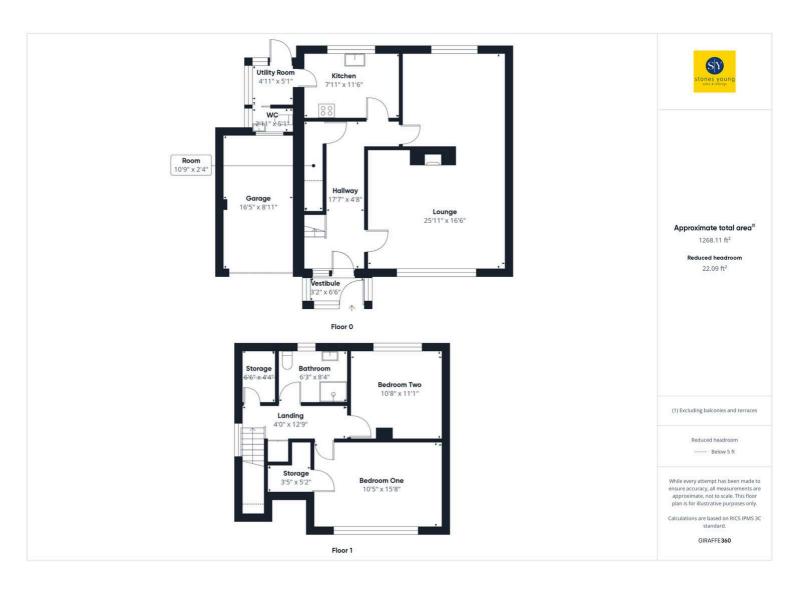

## Hallway

Carpet flooring, understairs storage, stairs to first floor, panel radiator

## Lounge

Carpet flooring, gas fire with tiled hearth and surround, panel radiator, double glazed windows

# **Dining Room**

Carpet flooring, panel radiator, double glazed window

# Kitchen

Range of fitted wall and base units with contrasting worksurfaces, stainless steel sink and drainer, plumbed for washing machine, space for dishwasher, space for oven and under counter appliances, decommissioned boiler, vinyl flooring, double glazed window.

#### Wc

Wc and sink, vinyl flooring

# Landing

Carpet flooring, two storage cupboards - one of which housing the brand new combi boiler, double glazed window

## Bedroom 1

Carpet flooring, walk in wardrobe, panel radiator, double glazed window

## Bedroom 2

Carpet flooring, panel radiator, double glazed window

#### **Bathroom**

Four piece suite with walk in bath, Wc, sink, b-day, carpet flooring, panel radiator, double glazed frosted window