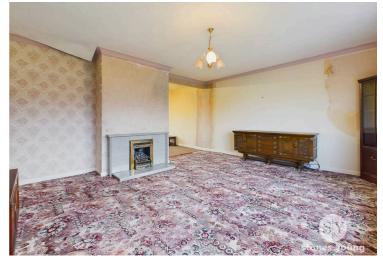

## Lounge

Carpet flooring, gas fire with tiled hearth and surround, panel radiator, double glazed windows