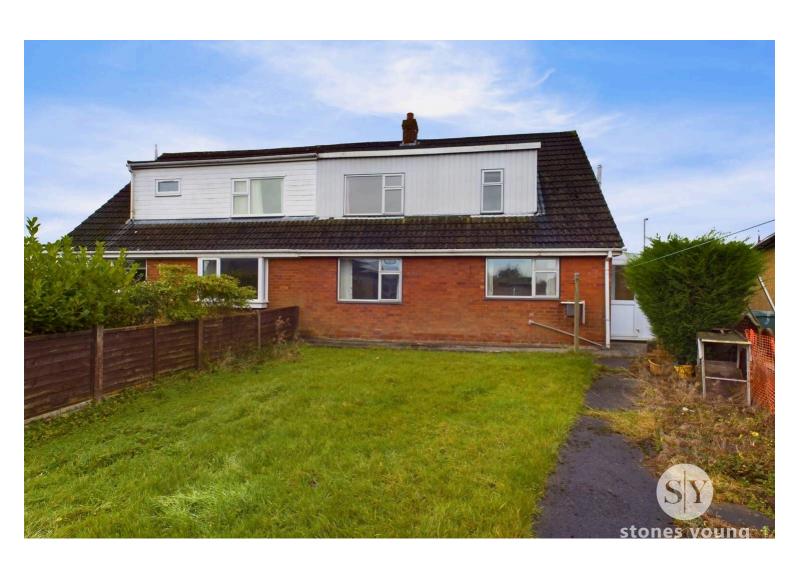

With a front and rear garden, driveway parking, and a garage, this property provides a blend of indoor and outdoor living spaces ideal for both unwinding and hosting gatherings.

Step outside where you will find manicured gardens the front and rear of this property. The driveway parking and garage provide ample space for vehicles and storage. Additionally, the potential for further enhancements or extensions on this expansive plot subject to planning permission.