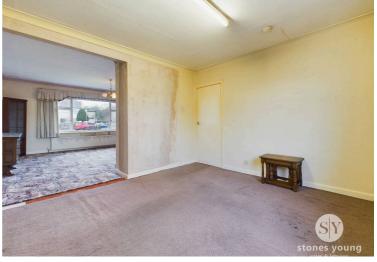

## Lounge

Carpet flooring, gas fire with tiled hearth and surround, panel radiator, double glazed windows

# **Dining Room**

Carpet flooring, panel radiator, double glazed window