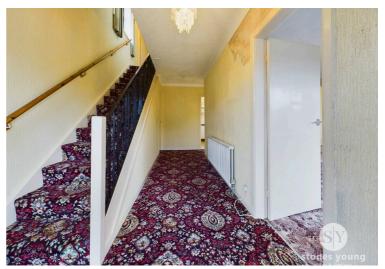

## Hallway

Carpet flooring, understairs storage, stairs to first floor, panel radiator

# Landing

Carpet flooring, two storage cupboards - one of which housing the brand new combi boiler, double glazed window