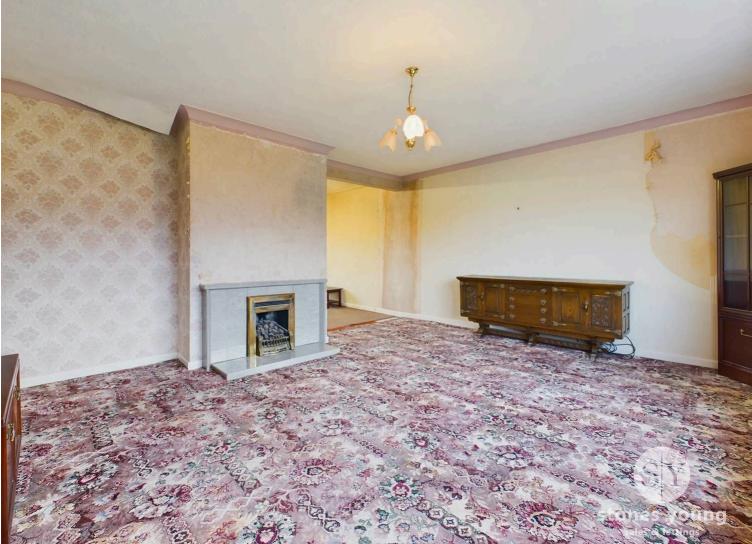

## Lounge

Carpet flooring, gas fire with tiled hearth and surround, panel radiator, double glazed windows