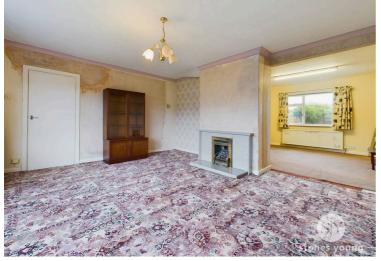

Kitchen

Range of fitted wall and base units with contrasting worksurfaces, stainless steel sink and drainer, plumbed for washing machine, space for dishwasher, space for oven and under counter appliances, decommissioned boiler, vinyl flooring, double glazed window.

#### **Rear Porch**

Vinyl flooring, upvc double glazed window and door

#### Wc

Wc and sink, vinyl flooring

# Landing

Carpet flooring, two storage cupboards - one of which housing the brand new combi boiler, double glazed window

## Bedroom 1

Carpet flooring, walk in wardrobe, panel radiator, double glazed window

## Bedroom 2

Carpet flooring, panel radiator, double glazed window

#### **Bathroom**

Four piece suite with walk in bath, Wc, sink, b-day, carpet flooring, panel radiator, double glazed frosted window