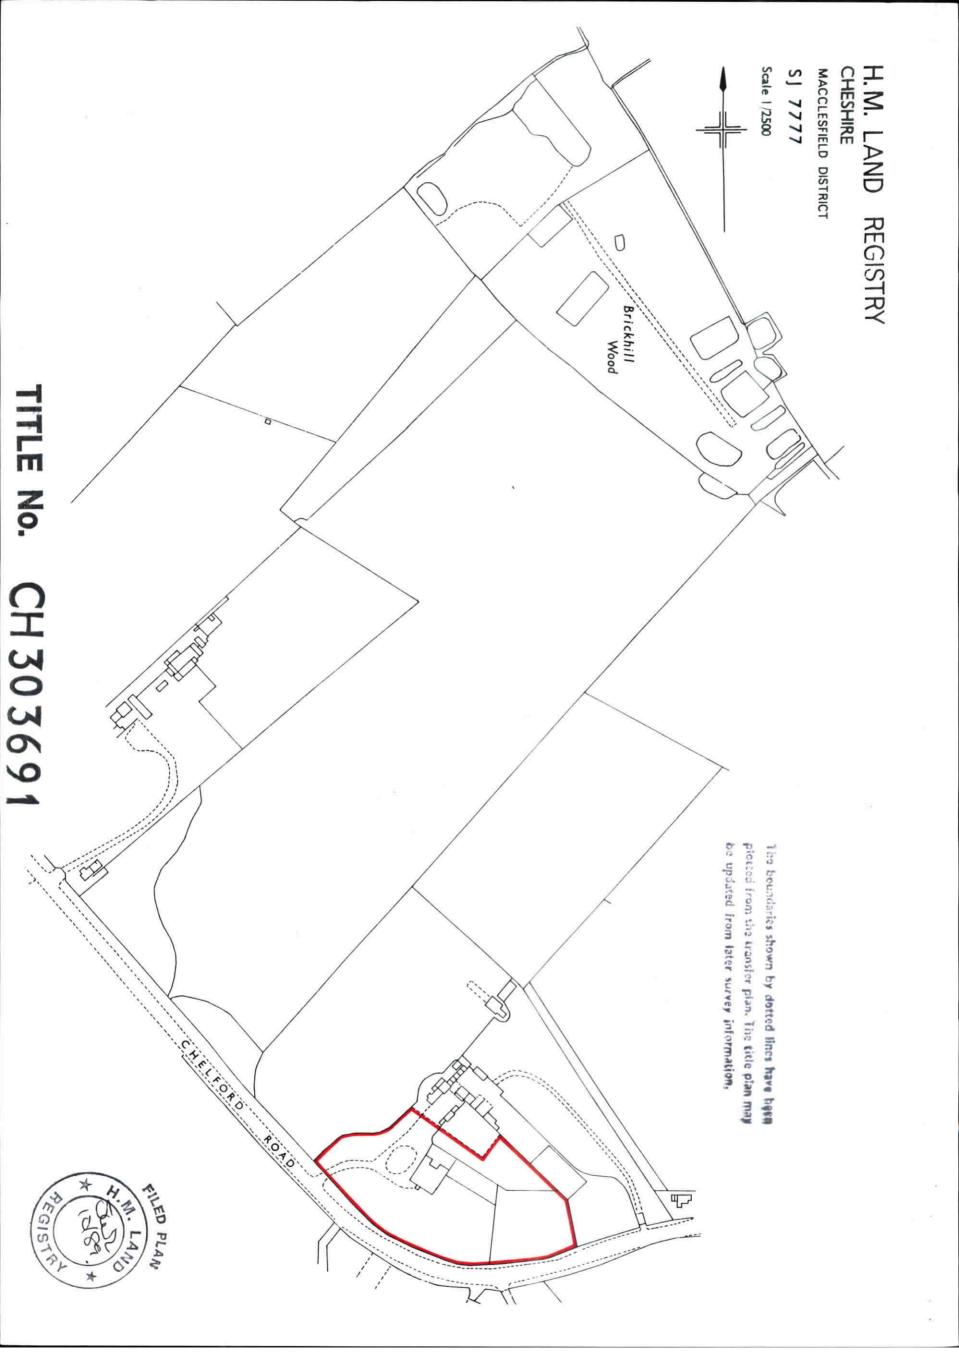

This is a print of the view of the title plan obtained from HM Land Registry showing the state of the title plan on 06 December 2024 at 10:40:51. This title plan shows the general position, not the exact line, of the boundaries. It may be subject to distortions in scale. Measurements scaled from this plan may not match measurements between the same points on the ground.

This title is dealt with by HM Land Registry, Birkenhead Office.

© Crown Copyright. Produced by HM Land Registry. Reproduction in whole or in part is prohibited without the prior written permission of Ordnance Survey. Licence Number AC0000851063.