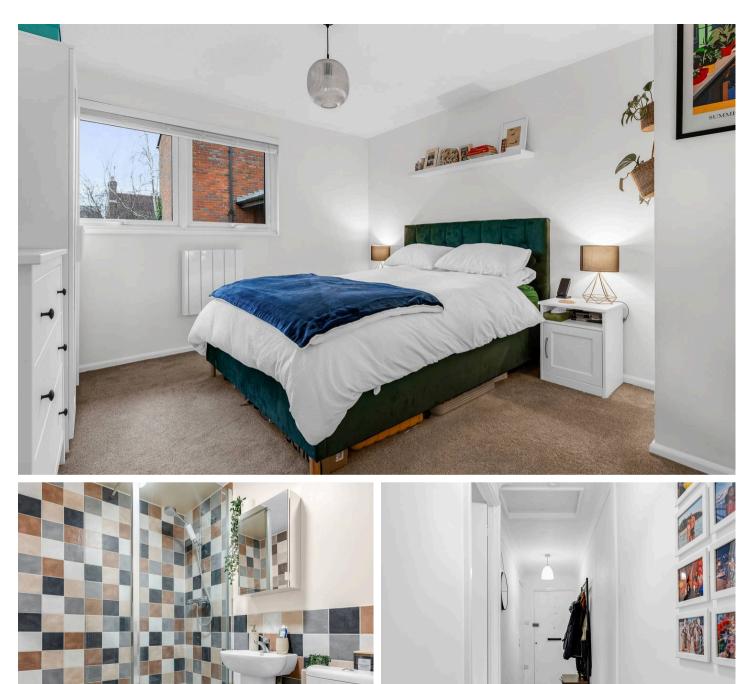

#### Bedroom

11' 4" x 12' 5" (3.46m x 3.79m) With double glazed window, electric wall heater.

#### Shower Room

Fitted with a suite comprising large walk in shower cubicle, pedestal wash hand basin, dual flush wc, tiled splash back areas, wood effect flooring. towel radiator.