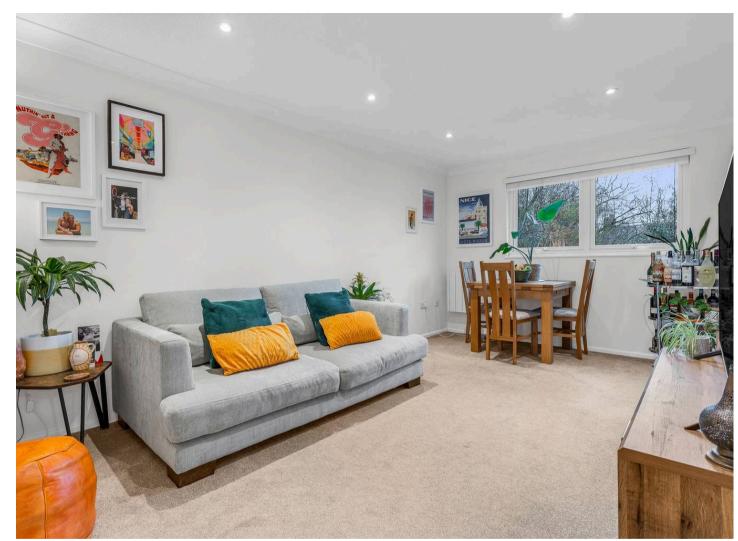

#### Lounge/Dining Room

9' 11" x 16' 3" (3.01m x 4.96m) With double glazed window, electric wall heater, open to: