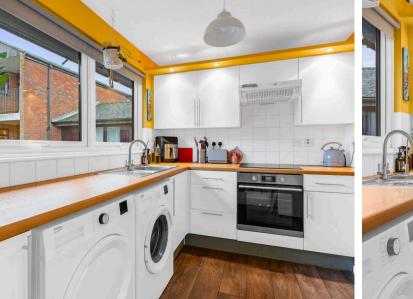

#### Kitchen

#### 9' 11" x 7' 5" (3.02m x 2.26m)

With double glazed window. Fitted with a range of wall and base storage units with work surfaces over incorporating a sink and drainer unit, built in oven with hob and extractor over, appliance space, tiled splash back areas, wood effect flooring.