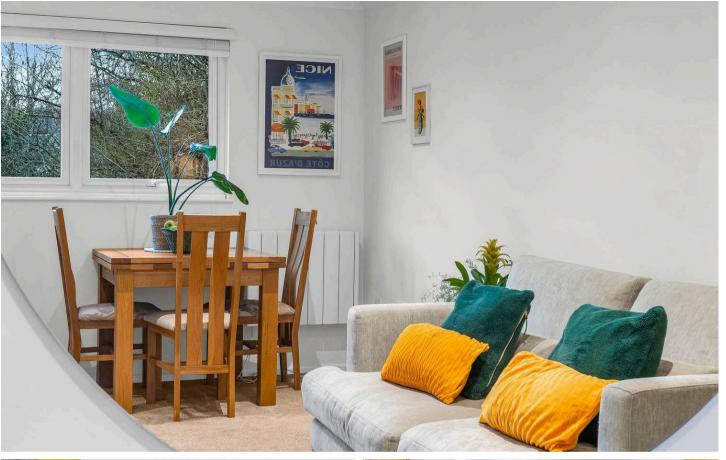

#### Lounge/Dining Room

9' 11" x 16' 3" (3.01m x 4.96m) With double glazed window, electric wall heater, open to: