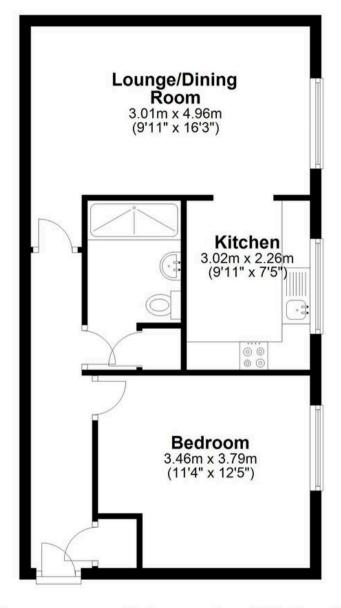

#### First Floor Approx. 48.4 sq. metres (520.8 sq. feet)

### Total area: approx. 48.4 sq. metres (520.8 sq. feet)

FOR ILLUSTRATIVE PURPOSES ONLY. NOT TO SCALE

Whilst every attempt has been made to ensure the accuracy of the floor plan shown, all measurements, positioning, fixtures, features, fittings and any other data shown are an approximate interpretation for illustrative purposes only and are not to scale. No responsibility is taken for any error, omission, miss-statement or use of data shown. Property marketing provided by www.matthewkyle.co.uk

#### **Communal Entrance Hall**

With stairs rising to first floor landing, private front entrance door to:

#### **Entrance Hall**

With wood effect/carpet flooring, built in storage cupboard, loft access, doors to:

#### Lounge/Dining Room

9' 11" x 16' 3" (3.01m x 4.96m) With double glazed window, electric wall heater, open to:

#### Kitchen

#### 9' 11" x 7' 5" (3.02m x 2.26m)

With double glazed window. Fitted with a range of wall and base storage units with work surfaces over incorporating a sink and drainer unit, built in oven with hob and extractor over, appliance space, tiled splash back areas, wood effect flooring.

#### Bedroom

11' 4" x 12' 5" (3.46m x 3.79m) With double glazed window, electric wall heater.

#### Shower Room

Fitted with a suite comprising large walk in shower cubicle, pedestal wash hand basin, dual flush wc, tiled splash back areas, wood effect flooring. towel radiator.