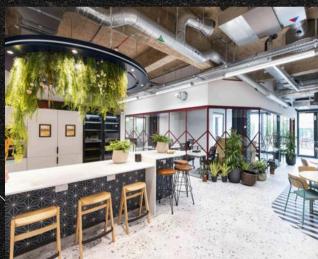

## SUMMARY •

2 Whitechapel Road is London's premier hub for start-ups and scaleups, offering flexible, ecofriendly workspaces with sustainability at its core. Just 2 minutes from the tube, it features worldclass design, a phenomenal café, a huge terrace, and unbeatable access to London's best food, bars, and culture. For a workspace that inspires growth, book a viewing with Flexify today.

# AMENITIES

- Meeting Rooms
- 24 Hr Access
- Fruit & Snacks
- Breakout Space
- Utilities
- Secure Access
- WiFi
- Reception
- Bike Storage
- Kitchen
- Fully Customisable Offices
- Showers