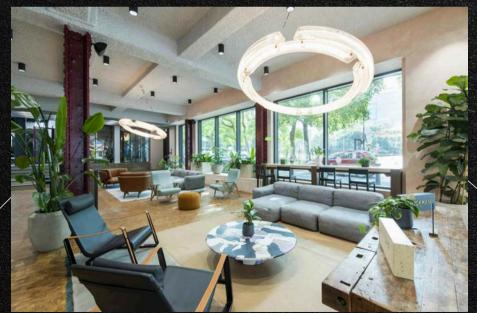

## SUMMARY •

2 Whitechapel Road is London's premier hub for start-ups and scaleups, offering flexible, ecofriendly workspaces with sustainability at its core. Just 2 minutes from the tube, it features worldclass design, a phenomenal café, a huge terrace, and unbeatable access to London's best food, bars, and culture. For a workspace that inspires growth, book a viewing with Flexify today.

# AMENITIES

- Meeting Rooms
- 24 Hr Access
- Fruit & Snacks
- Breakout Space
- Utilities
- Secure Access
- WiFi
- Reception
- Bike Storage
- Kitchen
- Fully Customisable Offices
- Showers