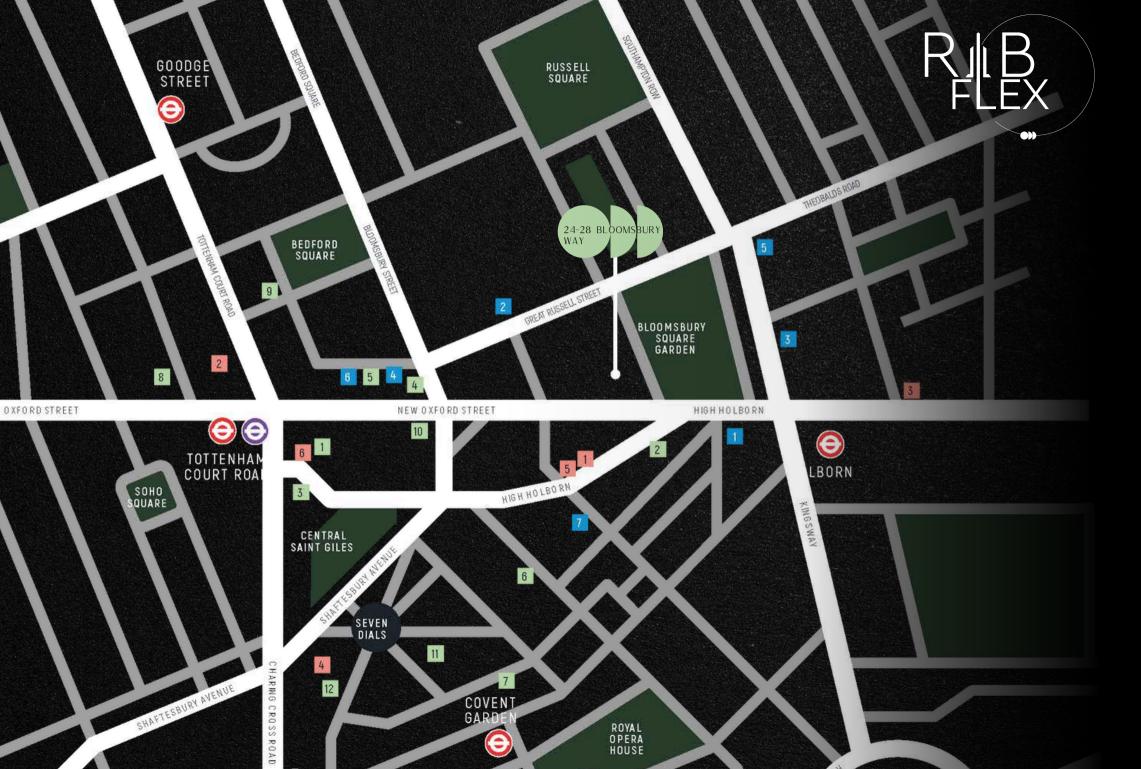

## LOCATION

This workspace offers unbeatable connectivity: just 2 minutes from Aldgate East tube, 4 minutes from Aldgate tube and a mere 30 seconds from the vibrant energy of Brick Lane. Perfectly positioned in the heart of London's East End, it's surrounded by culture, great food, and exceptional transport links.

#### Food & Drink

- 1 Arcade Food Hall
- 2 Black Sheep
- 3 Flat Iron
- 4 Bloomsbury Street Kitchen
- 5 Dalloway Terrace
- 6 Parsons
- 7 Hawksmoor
- 8 Circolo Popolare
- 9 Ole & Steen
- 10 Flight Club
- 11 Seven Dials Market
- 12 The Ivy

#### Gyms & Leisure

- 1 1Rebel
- 2 Fitness Lab
- 3 Gymbox
- 4 Digme Fitness
- 5 Sandbox VR
- 6 Outernet

#### Hotels

- The Hoxton
- 2 Thistle London
- 3 L'oscar London
- 4 Radisson Blu
- 5 DoubleTree by Hilton
- The Bloomsbury Hotel
- 7 Travelodge