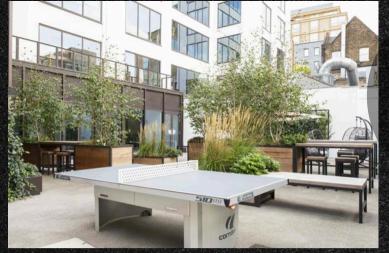

## SUMMARY •

2 Whitechapel Road is London's premier hub for start-ups and scaleups, offering flexible, ecofriendly workspaces with sustainability at its core. Just 2 minutes from the tube, it features worldclass design, a phenomenal café, a huge terrace, and unbeatable access to London's best food, bars, and culture. For a workspace that inspires growth, book a viewing with Flexify today.

# AMENITIES

- Meeting Rooms
- 24 Hr Access
- Fruit & Snacks
- Breakout Space
- Utilities
- Secure Access
- WiFi
- Reception
- Bike Storage
- Kitchen
- Fully Customisable Offices
- Showers