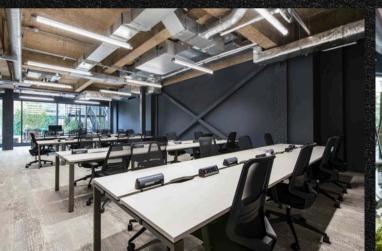

#### LEASING OPTIONS

**Serviced Office Options** 

Office G.01

Desks Available: 37 | 1,136 sq ft

£395 per desk per month

£4,740 per desk per annum

£175,380 per annum for all 37 desks.

Office Hot Desks