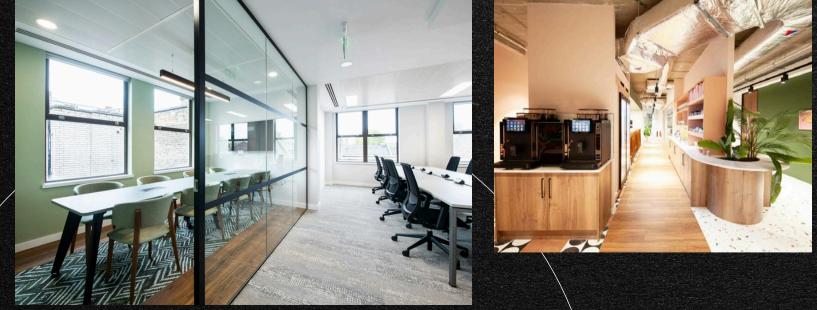

## SUMMARY

24-28 Bloomsbury offers flexible private offices and coworking spaces designed to support teams of 1-70. The facility comes fully serviced with features like meeting rooms, high-speed WiFi, on-site showers and bike storage. Members benefit from a unique work culture with perks such as weekly cake deliveries and a range of events managed by the on-site team. The space is furnished and includes additional customization options to reflect company branding and culture, making it a comprehensive solution for growing businesses.

# AMENITIES

- High-Speed WiFi and Meeting Rooms
- Customizable Workspaces
- 24/7 Access
- On-Site Support Team
- Communal Relaxing Areas
- Central London Location