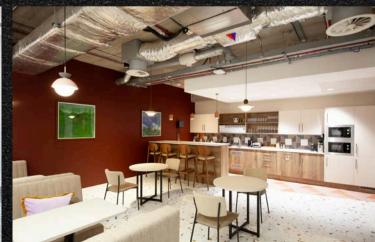

## SUMMARY

24-28 Bloomsbury offers flexible private offices and coworking spaces designed to support teams of 1-70. The facility comes fully serviced with features like meeting rooms, high-speed WiFi, on-site showers and bike storage. Members benefit from a unique work culture with perks such as weekly cake deliveries and a range of events managed by the on-site team. The space is furnished and includes additional customization options to reflect company branding and culture, making it a comprehensive solution for growing businesses.

# AMENITIES

- High-Speed WiFi and Meeting Rooms
- Customizable Workspaces
- 24/7 Access
- On-Site Support Team
- Communal Relaxing Areas
- Central London Location