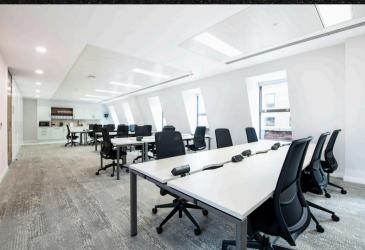

## SUMMARY

24-28 Bloomsbury offers flexible private offices and coworking spaces designed to support teams of 1-70. The facility comes fully serviced with features like meeting rooms, high-speed WiFi, on-site showers and bike storage. Members benefit from a unique work culture with perks such as weekly cake deliveries and a range of events managed by the on-site team. The space is furnished and includes additional customization options to reflect company branding and culture, making it a comprehensive solution for growing businesses.

### LEASING OPTIONS

**Serviced Office Options** 

Office 03.06 Desks Available: 14 | 448 sq ft £770 per desk per month £9,240 per desk per annum £129,360

per annum for all 14 desks.

Office GF.12

Desks Available: 12 | 377 sq ft

£595 per desk per month

£7,140 per desk per annum

£85,680 per annum for all 12 desks.

Office 04.02 Desks Available: 8 | 242 sq ft £770 per desk per month £9,240 per desk per annum £73,920 per annum for all 8 desks.