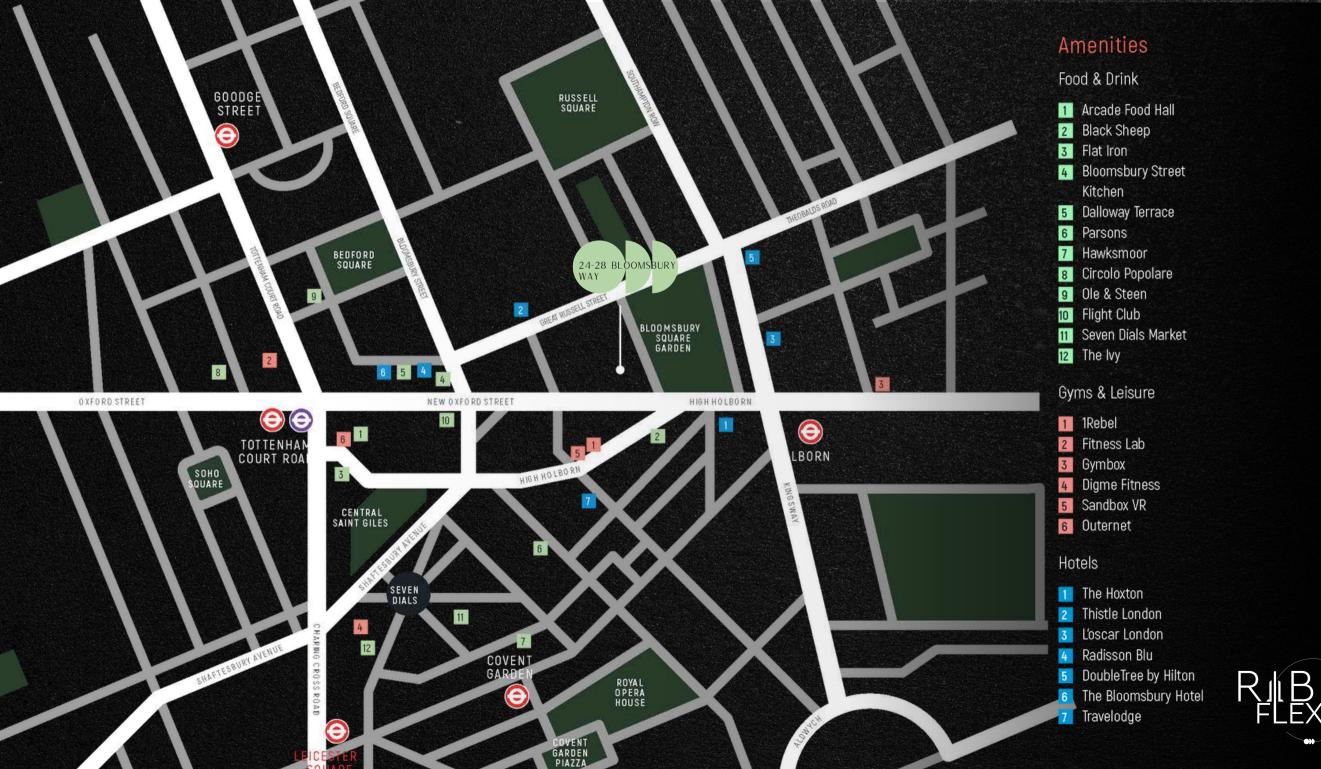

## LOCATION

24-28 Bloomsbury Way is situated in the heart of Central London, where Bloomsbury, Holborn, and Covent Garden converge. This prime location offers convenient access to several London Underground stations, including Holborn, Tottenham Court Road, Russell Square, and Covent Garden, all within a few minutes' walk. Additionally, the renowned British Museum is just around the corner.