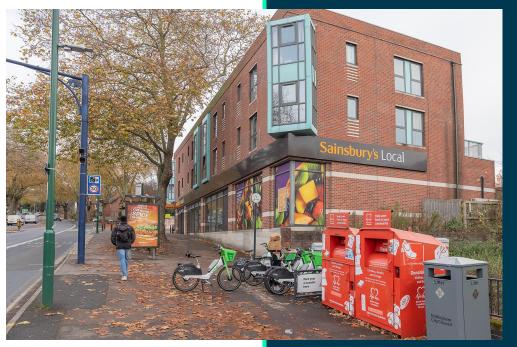

## **Property Description**

Our latest listing is in Derby Road, Nottingham, NG7

Get instant cash flow of £1,300 per calendar month with a 7.1% Gross Yield for investors.

With a tenant currently situated, a space that has been kept in good condition and a rental income that ensures fantastic returns, this property will make for a rewarding addition to an investors portfolio.

Don't miss out on this fantastic investment opportunity...

Derby Road, Nottingham, NG7