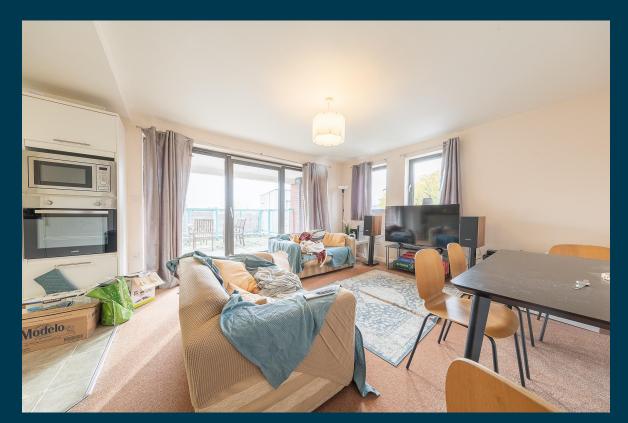

# LET PROPERTY PACK

#### **INVESTMENT INFORMATION**

Derby Road, Nottingham, NG7

213754978











## **Property Description**

Our latest listing is in Derby Road, Nottingham, NG7

Get instant cash flow of £1,300 per calendar month with a 7.1% Gross Yield for investors.

With a tenant currently situated, a space that has been kept in good condition and a rental income that ensures fantastic returns, this property will make for a rewarding addition to an investors portfolio.

Don't miss out on this fantastic investment opportunity...







Derby Road, Nottingham, NG7



# **Property Key Features**

2 Bedrooms

1 Bathroom

**Spacious Lounge** 

**Modern Kitchen** 

Factor Fees: £2752

**Ground Rent: TBC** 

Lease Length: leasehold

Current Rent: £1,300

213754978

# Lounge









# Kitchen









# **Bedrooms**









## **Bathroom**









## **Exterior**









## **Initial Outlay**





Figures based on assumed purchase price of £219,000.00 and borrowing of £164,250.00 at 75% Loan To Value (LTV) and an estimated 5% fixed term interest rate.

#### **ASSUMED PURCHASE PRICE**



25% Deposit **£54,750.00** 

SDLT Charge £6,570

Legal Fees £1,000.00

Total Investment £62,320.00

### **Projected Investment Return**





Our industry leading letting agency Let Property Management has an existing relationship with the tenant in situ and can provide advice on achieving full market rent.

The monthly rent of this property is currently set at



| Returns Based on Rental Income        | £1,300             |
|---------------------------------------|-----------