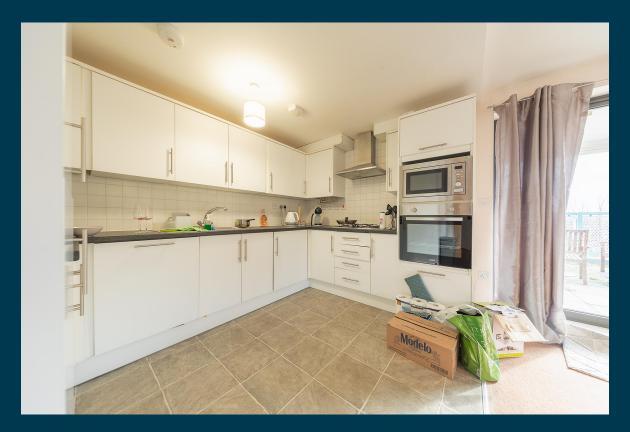

RTY PACK

#### **INVESTMENT INFORMATION**

Derby Road, Nottingham, NG7

213754978











## **Property Description**

Our latest listing is in Derby Road, Nottingham, NG7

Get instant cash flow of £1,300 per calendar month with a 7.1% Gross Yield for investors.

With a tenant currently situated, a space that has been kept in good condition and a rental income that ensures fantastic returns, this property will make for a rewarding addition to an investors portfolio.

Don't miss out on this fantastic investment opportunity...







Derby Road, Nottingham, NG7



# **Property Key Features**

2 Bedrooms

1 Bathroom

**Spacious Lounge** 

**Modern Kitchen** 

Factor Fees: £2752

**Ground Rent: TBC** 

Lease Length: leasehold

Current Rent: £1,300

213754978

# Lounge









# Kitchen









# **Bedrooms**









## **Bathroom**









## **Exterior**









## **Initial Outlay**





Figures based on assumed purchase price of £219,000.00 and borrowing of £164,250.00 at 75% Loan To Value (LTV) and an estimated 5% fixed term interest rate.

#### **ASSUMED PURCHASE PRICE**



25% Deposit **£54,750.00** 

SDLT Charge £6,570

Legal Fees £1,000.00

Total Investment £62,320.00

### **Projected Investment Return**





Our industry leading letting agency Let Property Management has an existing relationship with the tenant in situ and can provide advice on achieving full market rent.

The monthly rent of this property is currently set at



| Returns Based on Rental Income        | £1,300             |
|---------------------------------------|--------------------|
| Mortga