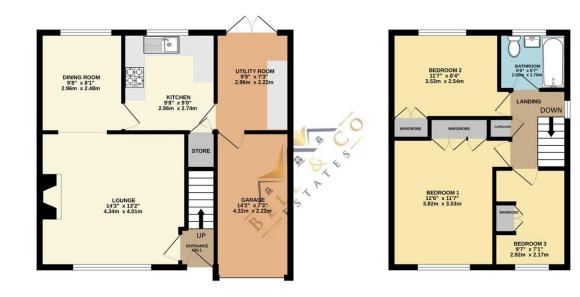

GROUND FLOOR 557 sq.ft. (51.7 sq.m.) approx. 1ST FLOOR 391 sq.ft. (36.3 sq.m.) approx.

TOTAL FLOOR AREA: 948 sq.ft. (88.0 sq.m.) approx. Whilst every attempt has been made to ensure the accuracy of the fooghan contained here, measurements of does, window, to comes and any other terms are approximate and no recoporativity is taken for any error, emission or mis-statement. This plan is for illustrative purposes only and should be used as such by any prospective purchaser. The services, systems and applaceness shown have not been tested and no guarantee as to their operability or efficiency can be given.