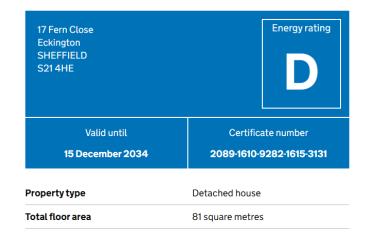

thusiasts or additional storage needs.



GROUND FLOOR 557 sq.ft. (51.7 sq.m.) approx. 1ST FLOOR 391 sq.ft. (36.3 sq.m.) approx.



TOTAL FLOOR AREA: 948 sq.ft. (88.0 sq.m.) approx. Whilst every attempt has been made to ensure the accuracy of the fooghan contained here, measurements of does, window, to comes and any other terms are approximate and no recoporativity is taken for any error, emission or mis-statement. This plan is for illustrative purposes only and should be used as such by any prospective purchaser. The services, systems and applaceness shown have not been tested and no guarantee as to their operability or efficiency can be given.

## **Contact Details**

79 Wales Road Kiveton Park Sheffield South Yorkshire S26 6RA

www.bellcoestates.com info@bellcoestates.com 03333 580590



Agents Note: Whilst every care has been taken to prepare these sales particulars, they are for guidance purposes only. All measurements are approximate are for general guidance purposes only and whilst every care has been taken to ensure their accuracy, they should not be relied upon and potential buyers are advised to recheck the measurements