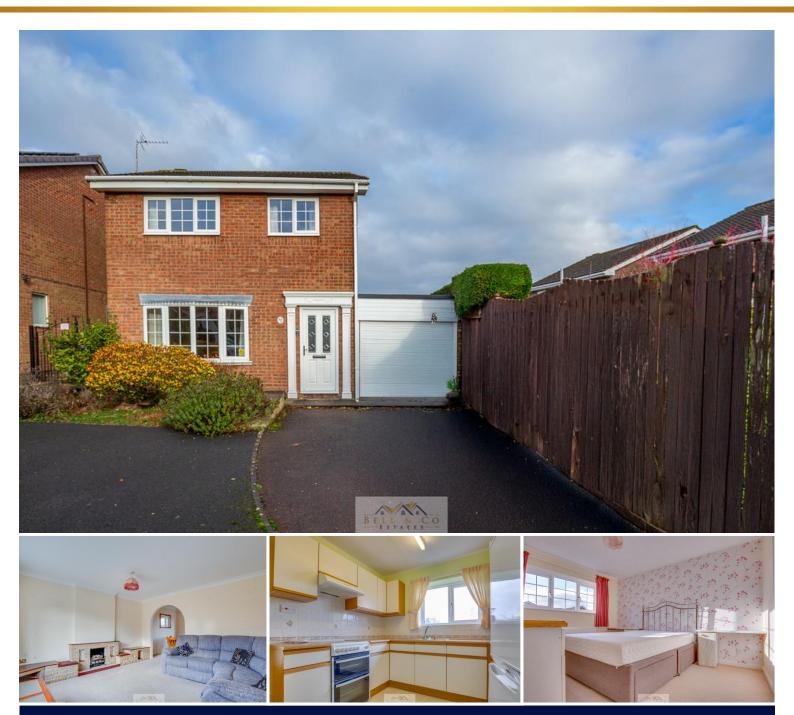

## £250,000

Bell & Co Estates is excited to present this three-bedroom detached home located at the end of a quiet cul-de-sac in Eckington. Offered with no onward chain, this property is perfect for families looking for a spacious and well-maintained home in a peaceful setting. The property opens into a welcoming entrance hallway, leading to the front-facing lounge. This spacious living area features an open gas fire with a charming brick surround and integrated shelving, adding character and warmth. The separate dining room provides an ideal space for family meals and entertaining, with direct access to the kitchen. The kitchen is practical and offers garden views, with an internal door leading to the utility room, which provides additional storage and access to the garage. Upstairs, the property features two double bedrooms, both with fitted wardrobes for ample storage. The third bedroom, a good-sized single, also includes fitted wardrobes and drawers, making it a versatile space for a child's bedroom, office, or guest room. The modern family bathroom is equipped with a shower over the bath, a wash basin, and a WC, finished to a contemporary standard. To the front of the property, the grassed area and bushes provide privacy, while the driveway and garage offer off-road parking. The rear garden is private and low-maintenance, featuring a patio area, lawn, and a brick-built greenhouse/storage, perfect for gardening enthusiasts or additional storage needs.