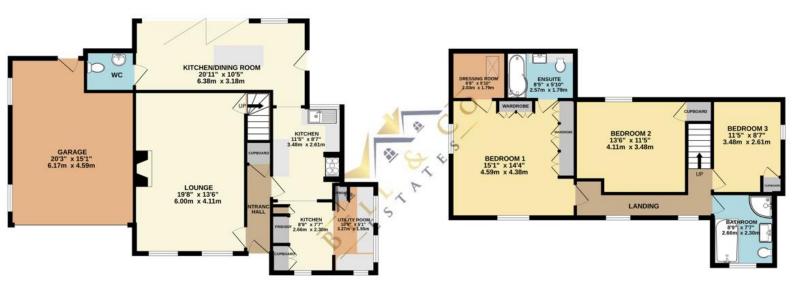

GROUND FLOOR 1030 sq.ft. (95.7 sq.m.) approx. 1ST FLOOR 707 sq.ft. (65.7 sq.m.) approx.