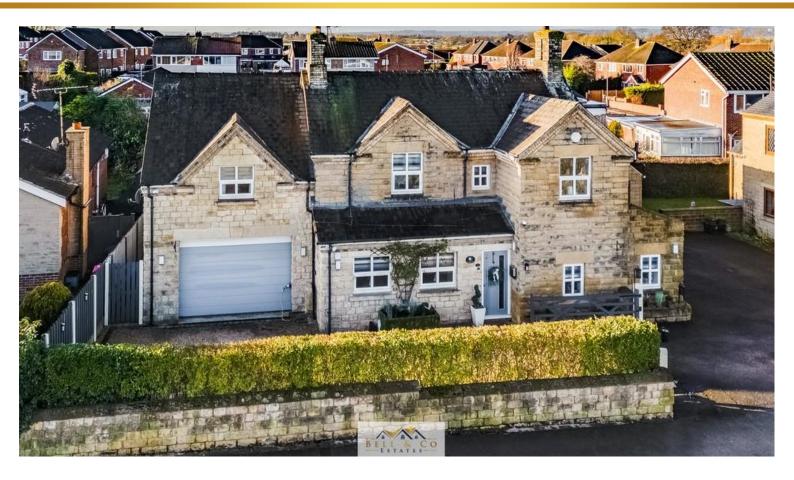

## 93 Kiveton Lane | Todwick | Sheffield | S26 1HJ

£560,000

Bell & Co Estates is honoured to present this stunning three-bedroom detached home steeped in history and brimming with luxurious features. Thoughtfully renovated to an exceptional standard, this home combines timeless character with modern elegance, making it a perfect family retreat. The property welcomes you with a charming entrance hallway, featuring an original brick-effect wall and a large understairs storage cupboard. The front-facing lounge is a warm and inviting space, complete with a log burner and bespoke fitted cupboards and drawers, perfectly framing the TV. The modern kitchen is a showstopper, boasting original wooden beams, quartz worktops, and premium integrated appliances. Adjacent is the utility room, offering additional cupboard and worktop space. The sunroom is a magnificent space designed for entertaining, featuring a large, fitted island, an integrated breakfast bar with a dining table, and a wine cooler. The downstairs WC is conveniently located on the ground floor, finished with a wash basin for added practicality. Upstairs, the master bedroom is a luxurious retreat with original beams adding character, a walk-in wardrobe/dressing area, and an ensuite featuring a shower over bath, wash basin, and WC. The two additional bedrooms are spacious and thoughtfully designed, both featuring fitted cupboards for ample storage. The family bathroom is a true sanctuary, with a large whirlpool bath, walk-in shower, a floating WC, and a wash basin with drawers. To the front, the gated driveway offers ample parking, with day-and-night external lighting enhancing its curb appeal. The double garage is accessible via an electric shutter door, and a side gate provides easy access to the rear garden. The south-facing rear garden has been thoughtfully landscaped with a decked area, lawn, patio, and a large shed. Perfect for entertaining or relaxing, the garden enjoys sunlight throughout the day.