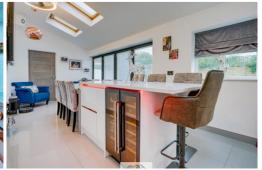

## 93 Kiveton Lane | Todwick | Sheffield | S26 1HJ

£560,000

Bell & Co Estates is honoured to present this stunning three-bedroom detached home steeped in history and brimming with luxurious features. Thoughtfully renovated to an exceptional standard, this home combines timeless character with modern elegance, making it a perfect family retreat. The property welcomes you with a charming entrance hallway, featuring an original brick-effect wall and a large understairs storage cupboard. The front-facing lounge is a warm and inviting space, complete with a log burner and bespoke fitted cupboards and drawers, perfectly framing the TV. The modern kitchen is a showstopper, boasting original wooden beams, quartz worktops, and premium integrated appliances. Adjacent is the utility room, offering additional cupboard and worktop space. The sunroom is a magnificent space designed for entertaining, featuring a large, fitted island, an integrated breakfast bar with a dining table, and a wine cooler. The downstairs WC is conveniently located on the ground floor, finished with a wash basin for added practicality. Upstairs, the master bedroom is a luxurious retreat with original beams adding character, a walk-in wardrobe/dressing area, and an ensuite featuring a shower over bath, wash basin, and WC. The two additional bedrooms are spacious and thoughtfully designed, both featuring fitted cupboards for ample storage. The family bathroom is a true sanctuary, with a large whirlpool bath, walk-in shower, a floating WC, and a wash basin with drawers. To the front, the gated driveway offers ample parking, with day-and-night external lighting enhancing its curb appeal. The double garage is accessible via an electric shutter door, and a side gate provides easy access to the rear garden. The south-facing rear garden has been thoughtfully landscaped with a decked area, lawn, patio, and a large shed. Perfect for entertaining or relaxing, the garden enjoys sunlight throughout the day.