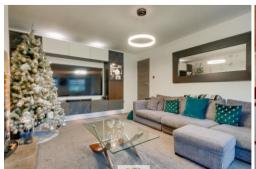

## 93 Kiveton Lane | Todwick | Sheffield | S26 1HJ

£560,000

Bell & Co Estates is honoured to present this stunning three-bedroom detached home steeped in history and brimming with luxurious features. Thoughtfully renovated to an exceptional standard, this home combines timeless character with modern elegance, making it a perfect family retreat. The property welcomes you with a charming entrance hallway, featuring an original brick-effect wall and a large understairs storage cupboard. The front-facing lounge is a warm and inviting space, complete with a log burner and bespoke fitted cupboards and drawers, perfectly framing the TV. The modern kitchen is a showstopper, boasting original wooden beams, quartz worktops, and premium integrated appliances. Adjacent is the utility room, offering additional cupboard and worktop space. The sunroom is a magnificent space designed for entertaining, featuring a large, fitted island, an integrated breakfast bar with a dining table, and a wine cooler. The downstairs WC is conveniently located on the ground floor, finished with a wash basin for added practicality. Upstairs, the master bedroom is a luxurious retreat with original beams adding character, a walk-in wardrobe/dressing area, and an ensuite featuring a shower over bath, wash basin, and WC. The two additional bedrooms are spacious and thoughtfully designed, both featuring fitted cupboards for ample storage. The family bathroom is a true sanctuary, with a large whirlpool bath, walk-in shower, a floating WC, and a wash basin with drawers. To the front, the gated driveway offers ample parking, with day-and-night external lighting enhancing its curb appeal. The double garage is accessible via an electric shutter door, and a side gate provides easy access to the rear garden. The south-facing rear garden has been thoughtfully landscaped with a decked area, lawn, patio, and a large shed. Perfect for entertaining or relaxing, the garden enjoys sunlight throughout the day.