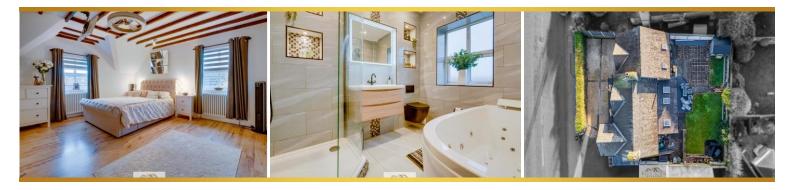

## 93 Kiveton Lane | Todwick | Sheffield | S26 1HJ

£560,000

Bell & Co Estates is honoured to present this stunning three-bedroom detached home steeped in history and brimming with luxurious features. Thoughtfully renovated to an exceptional standard, this home combines timeless character with modern elegance, making it a perfect family retreat. The property welcomes you with a charming entrance hallway, featuring an original brick-effect wall and a large understairs storage cupboard. The front-facing lounge is a warm and inviting space, complete with a log burner and bespoke fitted cupboards and drawers, perfectly framing the TV. The modern kitchen is a showstopper, boasting original wooden beams, quartz worktops, and premium integrated appliances. Adjacent is the utility room, offering additional cupboard and worktop space. The sunroom is a magnificent space designed for entertaining, featuring a large, fitted island, an integrated breakfast bar with a dining table, and a wine cooler. The downstairs WC is conveniently located on the ground floor, finished with a wash basin for added practicality. Upstairs, the master bedroom is a luxurious retreat with original beams adding character, a walk-in wardrobe/dressing area, and an ensuite featuring a shower over bath, wash basin, and WC. The two additional bedrooms are spacious and thoughtfully designed, both featuring fitted cupboards for ample storage. The family bathroom is a true sanctuary, with a large whirlpool bath, walk-in shower, a floating WC, and a wash basin with drawers. To the front, the gated driveway offers ample parking, with day-and-night external lighting enhancing its curb appeal. The double garage is accessible via an electric shutter door, and a side gate provides easy access to the rear garden. The south-facing rear garden has been thoughtfully landscaped with a decked area, lawn, patio, and a large shed. Perfect for entertaining or relaxing, the garden enjoys sunlight throughout the day.