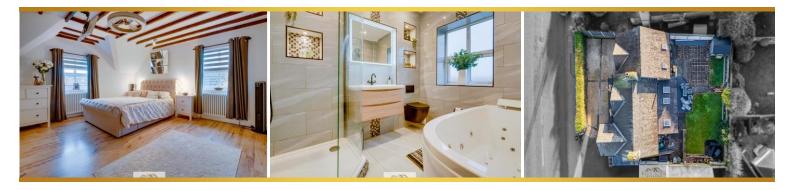

## Guide Pirce of £540,000 to £550,000

Bell & Co Estates is honoured to present this stunning three-bedroom detached home steeped in history and brimming with luxurious features. Thoughtfully renovated to an exceptional standard, this home combines timeless character with modern elegance, making it a perfect family retreat. The property welcomes you with a charming entrance hallway, featuring an original brick-effect wall and a large understairs storage cupboard. The front-facing lounge is a warm and inviting space, complete with a log burner and bespoke fitted cupboards and drawers, perfectly framing the TV. The modern kitchen is a showstopper, boasting original wooden beams, quartz worktops, and premium integrated appliances. Adjacent is the utility room, offering additional cupboard and worktop space. The sunroom is a magnificent space designed for entertaining, featuring a large, fitted island, an integrated breakfast bar with a dining table, and a wine cooler. The downstairs WC is conveniently located on the ground floor, finished with a wash basin for added practicality. Upstairs, the master bedroom is a luxurious retreat with original beams adding character, a walk-in wardrobe/dressing area, and an ensuite featuring a shower over bath, wash basin, and WC. The two additional bedrooms are spacious and thoughtfully designed, both featuring fitted cupboards for ample storage. The family bathroom is a true sanctuary, with a large whirlpool bath, walk-in shower, a floating WC, and a wash basin with drawers. To the front, the gated driveway offers ample parking, with day-and-night external lighting enhancing its curb appeal. The double garage is accessible via an electric shutter door, and a side gate provides easy access to the rear garden. The south-facing rear garden has been thoughtfully landscaped with a decked area, lawn, patio, and a large shed. Perfect for entertaining or relaxing, the garden enjoys sunlight throughout the day.