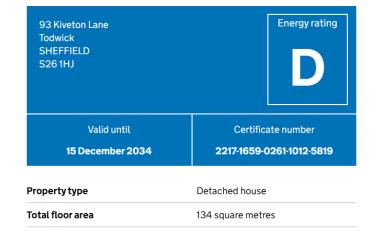

he family bathroom is a true sanctuary, with a large whirlpool bath, walk-in shower, a floating WC, and a wash basin with drawers. To the front, the gated driveway offers ample parking, with day-and-night external lighting enhancing its curb appeal. The double garage is accessible via an electric shutter door, and a side gate provides easy access to the rear garden. The south-facing rear garden has been thoughtfully landscaped with a decked area, lawn, patio, and a large shed. Perfect for entertaining or relaxing, the garden enjoys sunlight throughout the day.



GROUND FLOOR 1030 sq.ft. (95.7 sq.m.) approx. 1ST FLOOR 707 sq.ft. (65.7 sq.m.) approx.



## Contact Details 79 Wales Road Kiveton Park Sheffield South Yorkshire S26 6RA www.bellcoestates.com info@bellcoestates.com 03333 580590



Agents Note: Whilst every care has been taken to prepare these sales particulars, they are for guidance purposes only. All measurements are approximate are for general guidance purposes only and whilst every care has been taken to ensure their accuracy, they should not be relied upon and potential buyers are advised to recheck the measurements