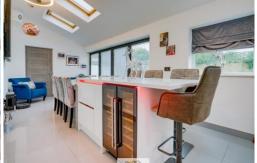

## Guide Pirce of £540,000 to £550,000

Bell & Co Estates is honoured to present this stunning three-bedroom detached home steeped in history and brimming with luxurious features. Thoughtfully renovated to an exceptional standard, this home combines timeless character with modern elegance, making it a perfect family retreat. The property welcomes you with a charming entrance hallway, featuring an original brick-effect wall and a large understairs storage cupboard. The front-facing lounge is a warm and inviting space, complete with a log burner and bespoke fitted cupboards and drawers, perfectly framing the TV. The modern kitchen is a showstopper, boasting original wooden beams, quartz worktops, and premium integrated appliances. Adjacent is the utility room, offering additional cupboard and worktop space. The sunroom is a magnificent space designed for entertaining, featuring a large, fitted island, an integrated breakfast bar with a dining table, and a wine cooler. The downstairs WC is conveniently located on the ground floor, finished with a wash basin for added practicality. Upstairs, the master bedroom is a luxurious retreat with original beams adding character, a walk-in wardrobe/dressing area, and an ensuite featuring a shower over bath, wash basin, and WC. The two additional bedrooms are spacious and thoughtfully designed, both featuring fitted cupboards for ample storage. The family bathroom is a true sanctuary, with a large whirlpool bath, walk-in shower, a floating WC, and a wash basin with drawers. To the front, the gated driveway offers ample parking, with day-and-night external lighting enhancing its curb appeal. The double garage is accessible via an electric shutter door, and a side gate provides easy access to the rear garden. The south-facing rear garden has been thoughtfully landscaped with a decked area, lawn, patio, and a large shed. Perfect for entertaining or relaxing, the garden enjoys sunlight throughout the day.