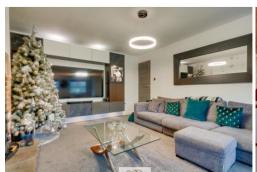

## Guide Pirce of £540,000 to £550,000

Bell & Co Estates is honoured to present this stunning three-bedroom detached home steeped in history and brimming with luxurious features. Thoughtfully renovated to an exceptional standard, this home combines timeless character with modern elegance, making it a perfect family retreat. The property welcomes you with a charming entrance hallway, featuring an original brick-effect wall and a large understairs storage cupboard. The front-facing lounge is a warm and inviting space, complete with a log burner and bespoke fitted cupboards and drawers, perfectly framing the TV. The modern kitchen is a showstopper, boasting original wooden beams, quartz worktops, and premium integrated appliances. Adjacent is the utility room, offering additional cupboard and worktop space. The sunroom is a magnificent space designed for entertaining, featuring a large, fitted island, an integrated breakfast bar with a dining table, and a wine cooler. The downstairs WC is conveniently located on the ground floor, finished with a wash basin for added practicality. Upstairs, the master bedroom is a luxurious retreat with original beams adding character, a walk-in wardrobe/dressing area, and an ensuite featuring a shower over bath, wash basin, and WC. The two additional bedrooms are spacious and thoughtfully designed, both featuring fitted cupboards for ample storage. The family bathroom is a true sanctuary, with a large whirlpool bath, walk-in shower, a floating WC, and a wash basin with drawers. To the front, the gated driveway offers ample parking, with day-and-night external lighting enhancing its curb appeal. The double garage is accessible via an electric shutter door, and a side gate provides easy access to the rear garden. The south-facing rear garden has been thoughtfully landscaped with a decked area, lawn, patio, and a large shed. Perfect for entertaining or relaxing, the garden enjoys sunlight throughout the day.