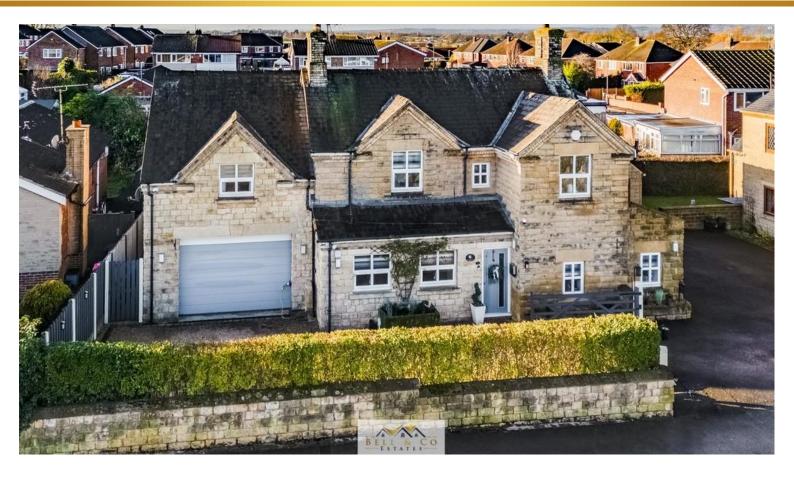

## 93 Kiveton Lane | Todwick | Sheffield | S26 1HJ

## Guide Pirce of £540,000 to £550,000

Bell & Co Estates is honoured to present this stunning three-bedroom detached home steeped in history and brimming with luxurious features. Thoughtfully renovated to an exceptional standard, this home combines timeless character with modern elegance, making it a perfect family retreat. The property welcomes you with a charming entrance hallway, featuring an original brick-effect wall and a large understairs storage cupboard. The front-facing lounge is a warm and inviting space, complete with a log burner and bespoke fitted cupboards and drawers, perfectly framing the TV. The modern kitchen is a showstopper, boasting original wooden beams, quartz worktops, and premium integrated appliances. Adjacent is the utility room, offering additional cupboard and worktop space. The sunroom is a magnificent space designed for entertaining, featuring a large, fitted island, an integrated breakfast bar with a dining table, and a wine cooler. The downstairs WC is conveniently located on the ground floor, finished with a wash basin for added practicality. Upstairs, the master bedroom is a luxurious retreat with original beams adding character, a walk-in wardrobe/dressing area, and an ensuite featuring a shower over bath, wash basin, and WC. The two additional bedrooms are spacious and thoughtfully designed, both featuring fitted cupboards for ample storage. The family bathroom is a true sanctuary, with a large whirlpool bath, walk-in shower, a floating WC, and a wash basin with drawers. To the front, the gated driveway offers ample parking, with day-and-night external lighting enhancing its curb appeal. The double garage is accessible via an electric shutter door, and a side gate provides easy access to the rear garden. The south-facing rear garden has been thoughtfully landscaped with a decked area, lawn, patio, and a large shed. Perfect for entertaining or relaxing, the garden enjoys sunlight throughout the day.