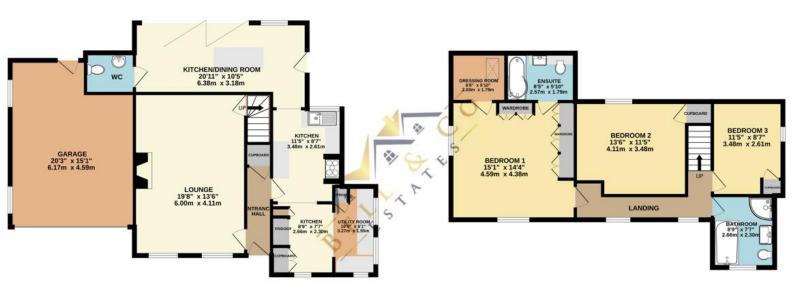

GROUND FLOOR 1030 sq.ft. (95.7 sq.m.) approx. 1ST FLOOR 707 sq.ft. (65.7 sq.m.) approx.