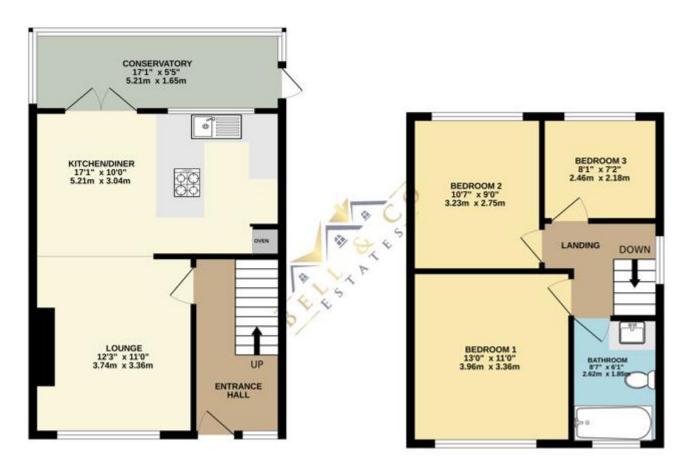

## 57 Beaver Hill Road | Killamarsh | Sheffield | S13 7UA Guide Price £170,000 to £180,000

Bell & Co Estates are delighted to present this modern, three-bedroom semi-detached home situated in the heart of Killamarsh in prime position close to local amenities. The current owners have spent a lot of time and money updating the property since ownership making it a beautiful family home. In brief the property comprises of entrance hallway with glass and wooden staircase allowing access in the front facing cosy Lounge seamlessly flowing into the dining Kitchen creating a beautiful open plan feel perfect for entertaining loved ones. The kitchen is fitted with stunning modern units and integrated appliances. Patio doors opening into the Conservatory at the rear of the property, a great storage space or utility area or could easily be turned into a sunroom. To the upstairs are three good size bedrooms and a modern family bathroom with shower over bath, WC and sink. To the front of the property the steps allow access to the front door with grassed area and to the rear is an enclosed garden which is mainly laid to lawn with patio area. To the side of the garden is an area that allows for off road parking. Close to the local amenities this home is in a great location. Viewing is highly recommended to fully appreciate all this home has to offer.

GROUND FLOOR 466 sq.ft. (43.3 sq.m.) approx.

1ST FLOOR 384 sq.ft. (35.7 sq.m.) approx.

Agents Note: Whilst every care has been taken to prepare these sales particulars, they are for guidance purposes only. All measurements are approximate are for general guidance purposes only and whilst every care has been taken to ensure their accuracy, they should not be relied upon and potential buyers are advised to recheck the measurements