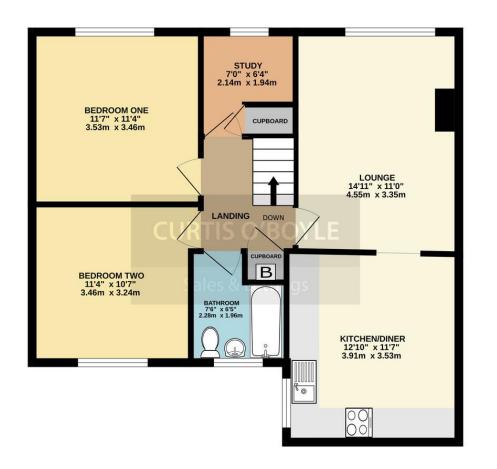

GROUND FLOOR ENTRANCE HALL Private entrance door, stairs to first floor accommodation.

FIRST FLOOR LANDING Cupboard housing gas boiler, doors to:

LOUNGE 14' 11" x 11' (4.55m x 3.35m) Double gazed window to front aspect, radiator, textured œiling

KITCHEN/DINER 12' 10" x 11' 7" (3.91m x 3.53m) Double gazed window to side aspect, textured ceiling, radiator, fitted base and wall units, stainless steel sink unit, space for washing machine, electric cooker, tiled splashbacks.

BEDROOM 11' 7" x 11' 4" (3.53m x 3.45m) Double glazed window to front aspect, radiator, textured ceiling.

BEDROOM 10' 8" x 10' 8" (3.25m x 3.25m) Double glazed window to rear aspect, radiator, textured ceiling.

STUDY 6' 4" x 4' 10" (1.93m x 1.47m) plus recess. Double glazed window to front aspect, radiator, over stairs cupboard.

BATHROOM Obscure double glazed window to rear aspect, heated towel rail, panelled bath with mixer taps and shower attachment, vanity wash hand basin, dose coupled WC, tiled splashbacks.