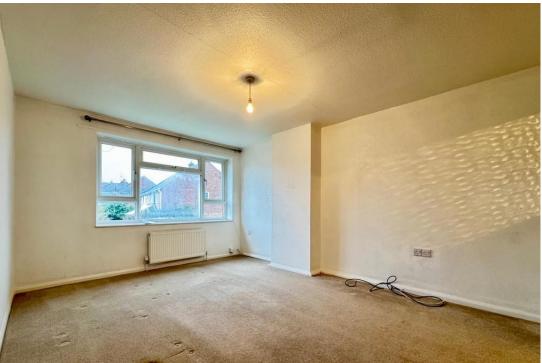

BEDROOM 11' 7" x 11' 4" (3.53m x 3.45m) Double glazed window to front aspect, radiator, textured ceiling.

BEDROOM 10' 8" x 10' 8" (3.25m x 3.25m) Double glazed window to rear aspect, radiator, textured ceiling.