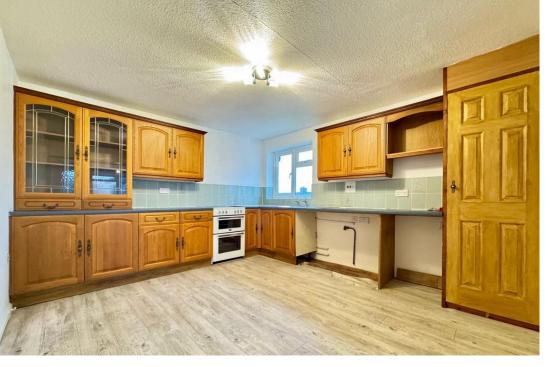

KITCHEN/DINER 12' 10" x 11' 7" (3.91m x 3.53m) Double gazed window to side aspect, textured ceiling, radiator, fitted base and wall units, stainless steel sink unit, space for washing machine, electric cooker, tiled splashbacks.