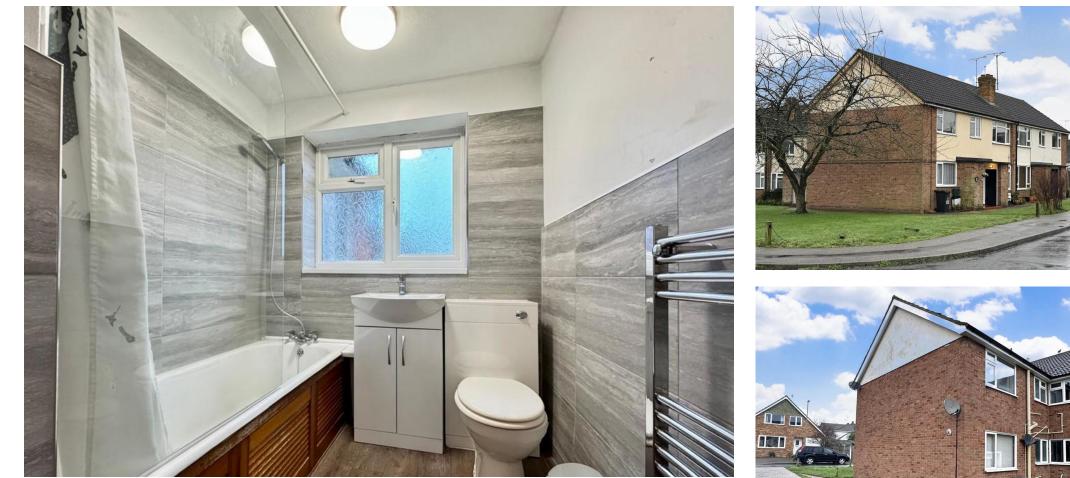

STUDY 6' 4" x 4' 10" (1.93m x 1.47m) plus recess. Double glazed window to front aspect, radiator, over stairs cupboard.

BATHROOM Obscure double glazed window to rear aspect, heated towel rail, panelled bath with mixer taps and shower attachment, vanity wash hand basin, dose coupled WC, tiled splashbacks.

#### Wentworth Meadows, Maldon CM9 6EH £240,000

Offered with no onward chain and located close to the town centre a spacious first floor maisonette with two double bedrooms, study, lounge, fitted kitchen/diner and bathroom.