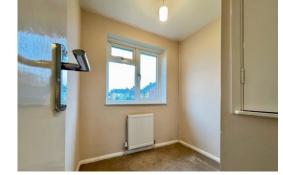

BEDROOM 11' 7" x 11' 4" (3.53m x 3.45m) Double glazed window to front aspect, radiator, textured ceiling.

BEDROOM 10' 8" x 10' 8" (3.25m x 3.25m) Double glazed window to rear aspect, radiator, textured ceiling.

STUDY 6' 4" x 4' 10" (1.93m x 1.47m) plus recess. Double glazed window to front aspect, radiator, over stairs cupboard.

BATHROOM Obscure double glazed window to rear aspect, heated towel rail, panelled bath with mixer taps and shower attachment, vanity wash hand basin, dose coupled WC, tiled splashbacks.