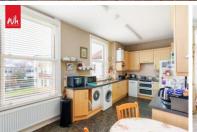

**GROUND FLOOR PRIVATE STREET ENTRANCE** Entrance hall with stairs to first floor.

**LANDING** Stained glass window, coving radiator.

KITCHEN/BREAKFAST ROOM Incorporating stainless steel 1 1/2 bowl sink unit with drainer and mixer tap, adjacent laminate worksurface with range of cupboards and drawers under, matching eye level wall cupboards, inset four ring ceramic hob with double oven under, space for fridge/freezer and plumbing for washing machine and dishwasher, two UPVC double glazed windows, fitted cupboard, space for table and chairs.