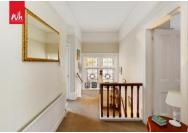

**LIVING/DINING ROOM** Feature fireplace with tiled insert and timber mantle, sash bay window, coving, double glazed door to:

### **BALCONY**

**MASTER BEDROOM** Range of fitted wardrobes, radiator, sink with cupboard under, sash window, coving.

**BATHROOM** White suite comprising panelled bath with mixer tap and shower over, wash hand basin with cupboards under and laminate top, radiator, part tiled walls, UPVC double glazed windows.