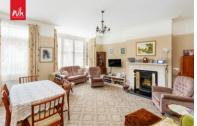

**LIVING/DINING ROOM** Feature fireplace with tiled insert and timber mantle, sash bay window, coving, double glazed door to: