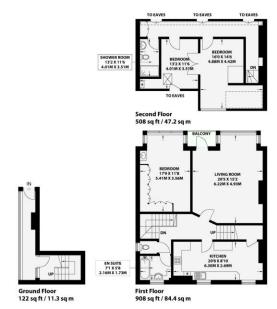

**GROUND FLOOR PRIVATE STREET ENTRANCE** Entrance hall with stairs to first floor.

**LANDING** Stained glass window, coving radiator.

KITCHEN/BREAKFAST ROOM Incorporating stainless steel 1 1/2 bowl sink unit with drainer and mixer tap, adjacent laminate worksurface with range of cupboards and drawers under, matching eye level wall cupboards, inset four ring ceramic hob with double oven under, space for fridge/freezer and plumbing for washing machine and dishwasher, two UPVC double glazed windows, fitted cupboard, space for table and chairs.

**LIVING/DINING ROOM** Feature fireplace with tiled insert and timber mantle, sash bay window, coving, double glazed door to:

### **BALCONY**

**MASTER BEDROOM** Range of fitted wardrobes, radiator, sink with cupboard under, sash window, coving.

**BATHROOM** White suite comprising panelled bath with mixer tap and shower over, wash hand basin with cupboards under and laminate top, radiator, part tiled walls, UPVC double glazed windows.

# FIRST FLOOR

**LANDING** Eaves storage cupboards.

BEDROOM 2 UPVC double glazed windows, radiator.

**BEDROOM 3** Velux window, eaves storage, radiator.

**SHOWER ROOM** Comprising walk in shower with tiled surround, wash hand basin with cupboard under, low level w.c, heated ladder style towel rail.

## WALSINGHAM ROAD

HOVE
APPROXIMATE GROSS INTERNAL AREA (EXCLUDING LIMITED USE AREA)
1477 Sq ft / 137.2 sq m
APPROXIMATE GROSS INTERNAL AREA (INCLUDING LIMITED USE AREA)
1538 Sq ft / 142.9 sq m

Portslade Branch
48 Boundary Road, Portslade BN3 4EF
portslade@whitlockandheaps.co.uk
01273 422706