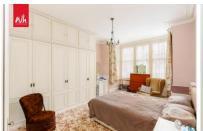

### **BALCONY**

**MASTER BEDROOM** Range of fitted wardrobes, radiator, sink with cupboard under, sash window, coving.

**BATHROOM** White suite comprising panelled bath with mixer tap and shower over, wash hand basin with cupboards under and laminate top, radiator, part tiled walls, UPVC double glazed windows.