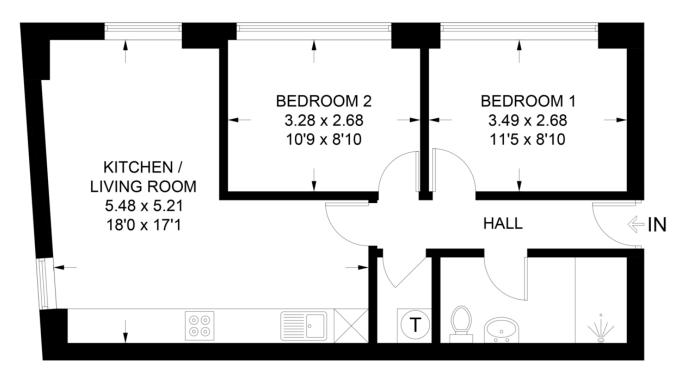

## **FLOORPLAN**

# **Crown House**

Approximate Gross Internal Area = 53.5 sq m / 576 sq ft

Illustration for identification purposes only, measurements are approximate, not to scale.