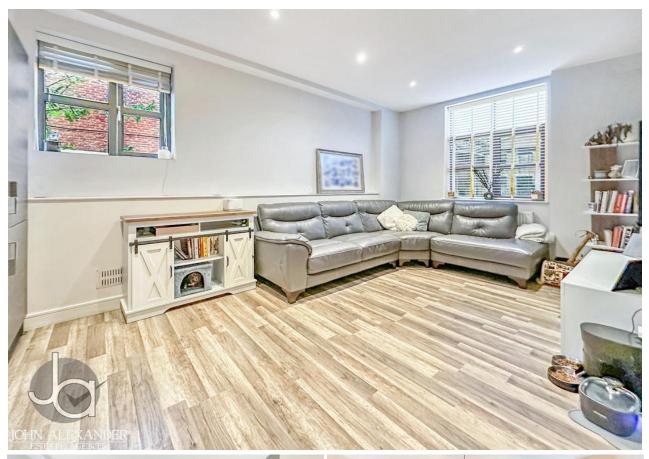

Accommodation is accessible via secure telephone entry system. As you enter the apartment, you will be greeted by a welcoming entrance hall with access to all further accommodation. The focal point of this apartment is its impressive open plan living/kitchen area, equipped with modern appliances and sleek cabinetry, providing ample storage and counter space for culinary enthusiasts. Large & imposing windows flood this space with a wealth of natural light, proving to be the ideal place for relaxing & entertaining, offering a suitable place for a sizeable dining table and chairs. Two large double bedrooms are on offer, with one a comfortable master bedroom and the second the ideal guest bedroom. A stunning modern and well-maintained shower room is also showcased.