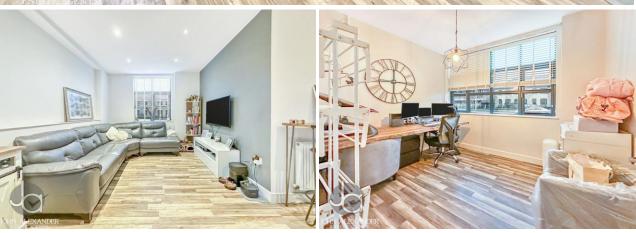

Accommodation is accessible via secure telephone entry system. As you enter the apartment, you will be greeted by a welcoming entrance hall with access to all further accommodation. The focal point of this apartment is its impressive open plan living/kitchen area, equipped with modern appliances and sleek cabinetry, providing ample storage and counter space for culinary enthusiasts. Large & imposing windows flood this space with a wealth of natural light, proving to be the ideal place for relaxing & entertaining, offering a suitable place for a sizeable dining table and chairs. Two large double bedrooms are on offer, with one a comfortable master bedroom and the second the ideal guest bedroom. A stunning modern and well-maintained shower room is also showcased.