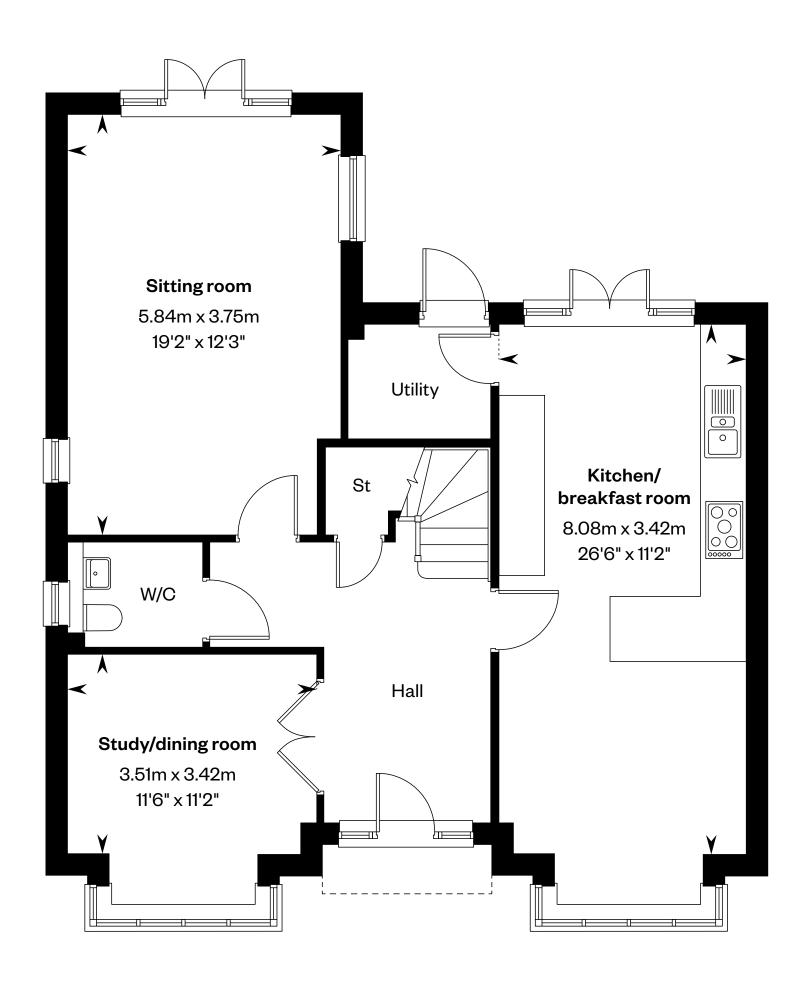

## The Viburnum

Plots 2, 12 & 45 – as shown Plot 12 – handed

Ground floor First floor

Please ask your Sales Consultant for further details. St: Store cupboard. W: Wardrobe.

IMPORTANT NOTICE TO CUSTOMERS: The Consumer Protection from Unfair Trading Regulations 2008. CALA Homes (Cotswolds) Limited operates a policy of continual product development and the specifications outlined in this brochure are indicative only. The computer generated images and photographs do not necessarily represent the actual finishings/elevation or treatments, landscaping, furnishings at this development. Information contained is accurate at date of publication on 26.03.2024. See the main brochure for the full Consumer Protection statement.