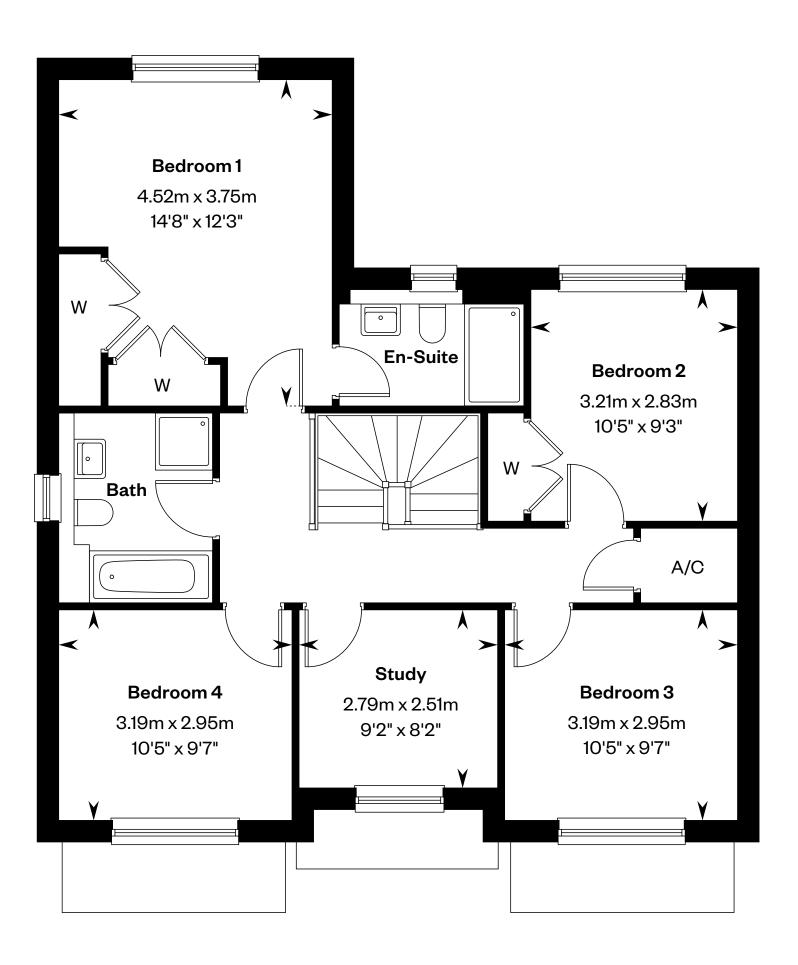

## The Viburnum

4 bedroom detached home with study

## The Viburnum

Plots 2, 12 & 45 – as shown Plot 12 – handed

Ground floor First floor

Please ask your Sales Consultant for further details. St: Store cupboard. W: Wardrobe.

IMPORTANT NOTICE TO CUSTOMERS: The Consumer Protection from Unfair Trading Regulations 2008. CALA Homes (Cotswolds) Limited operates a policy of continual product development and the specifications outlined in this brochure are indicative only. The computer generated images and photographs do not necessarily represent the actual finishings/elevation or treatments, landscaping, furnishings at this development. Information contained is accurate at date of publication on 26.03.2024. See the main brochure for the full Consumer Protection statement.