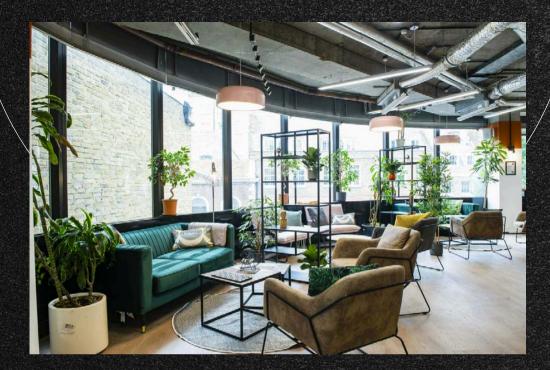

# SUMMARY

Situated opposite The Shard, our beautiful Borough Market location is our largest hub. With a spacious roof terrace, high-tech meeting rooms, inspiring breakout spaces and an on-site cafe, it's the perfect home for ambitious businesses. And with Borough Market just next door, you'll have some of the best food and drink available anywhere in the city.

# LOCATION (

Located opposite The Shard, Borough Market hub is the largest in our network. Situated next to Borough Market, you'll enjoy access to some of the finest food and drink in the city, making it the perfect place for work and relaxation.