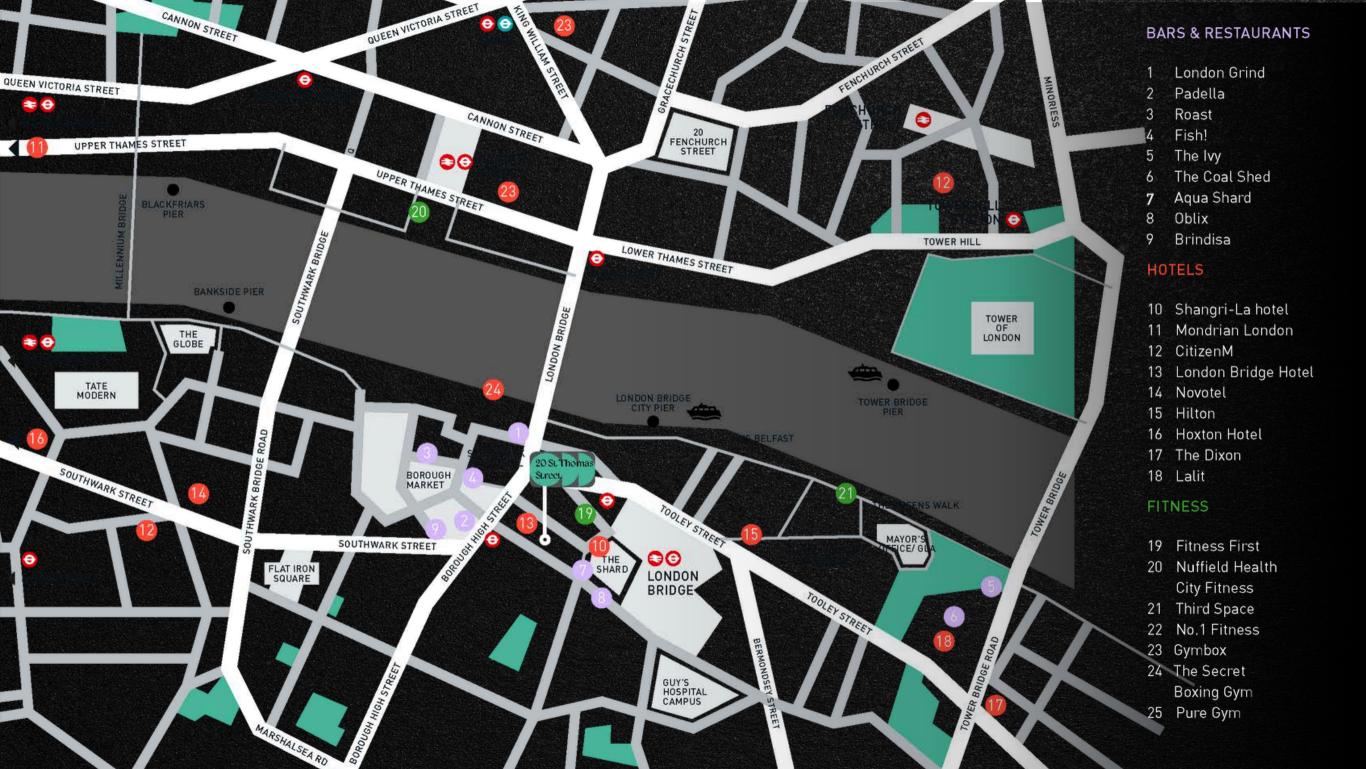

# SUMMARY

Situated opposite The Shard, our beautiful Borough Market location is our largest hub. With a spacious roof terrace, high-tech meeting rooms, inspiring breakout spaces and an on-site cafe, it's the perfect home for ambitious businesses. And with Borough Market just next door, you'll have some of the best food and drink available anywhere in the city.

# LOCATION (

Located opposite The Shard, Borough Market hub is the largest in our network. Situated next to Borough Market, you'll enjoy access to some of the finest food and drink in the city, making it the perfect place for work and relaxation.