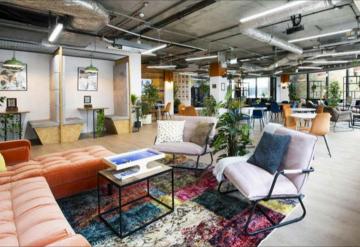

# SUMMARY

Situated opposite The Shard, our beautiful Borough Market location is our largest hub. With a spacious roof terrace, high-tech meeting rooms, inspiring breakout spaces and an on-site cafe, it's the perfect home for ambitious businesses. And with Borough Market just next door, you'll have some of the best food and drink available anywhere in the city.

# AMENITIES

- On-Site Cafe and Bar
- Roof Terrace
- Two Minutes Walk from London Bridge Station
- On-Site Showers
- Access to 24 Communal Meeting Rooms Free of Charge
- 5,000 Sq Ft of Relaxing and Inspiring Breakout Space
- 24/7 Access
- Super-Fast Wi-Fi
- Unlimited Speciality Tea and Coffee
- On-Site Expert Community Team
- Fully-Serviced Including Cleaning, Printing, and All Other
   Utilities
- Fully Furnished with Industry Standard Desks and Ergonomic Chairs
- Free Cake and Drinks
- Mail Handling and Post Room Service