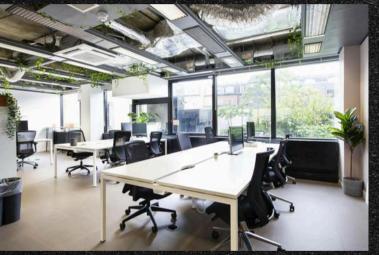

# SUMMARY

Situated opposite The Shard, our beautiful Borough Market location is our largest hub. With a spacious roof terrace, high-tech meeting rooms, inspiring breakout spaces and an on-site cafe, it's the perfect home for ambitious businesses. And with Borough Market just next door, you'll have some of the best food and drink available anywhere in the city.

# AMENITIES

- On-Site Cafe and Bar
- Roof Terrace
- Two Minutes Walk from London Bridge Station
- On-Site Showers
- Access to 24 Communal Meeting Rooms Free of Charge
- 5,000 Sq Ft of Relaxing and Inspiring Breakout Space
- 24/7 Access
- Super-Fast Wi-Fi
- Unlimited Speciality Tea and Coffee
- On-Site Expert Community Team
- Fully-Serviced Including Cleaning, Printing, and All Other
   Utilities
- Fully Furnished with Industry Standard Desks and Ergonomic Chairs
- Free Cake and Drinks
- Mail Handling and Post Room Service