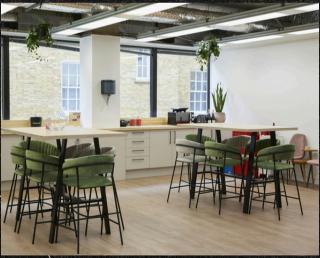

# AMENITIES

- On-Site Cafe and Bar
- Roof Terrace
- Two Minutes Walk from London Bridge Station
- On-Site Showers
- Access to 24 Communal Meeting Rooms Free of Charge
- 5,000 Sq Ft of Relaxing and Inspiring Breakout Space
- 24/7 Access
- Super-Fast Wi-Fi
- Unlimited Speciality Tea and Coffee
- On-Site Expert Community Team
- Fully-Serviced Including Cleaning, Printing, and All Other
   Utilities
- Fully Furnished with Industry Standard Desks and Ergonomic Chairs
- Free Cake and Drinks
- Mail Handling and Post Room Service