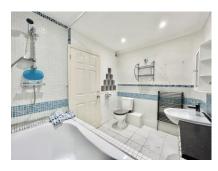

#### Accommodation

Communal Entrance Hall

**Entrance Hall** 

Lounge 16'1" (4.90m) into bay x 13' (3.96m)

Kitchen 12'2" (3.71m) x 6'7" (2.01m)
Bedroom 12'9" (3.89m) x 11'3" (3.43m)
Bath 9' (2.74m) x 6'9" (2.06m)