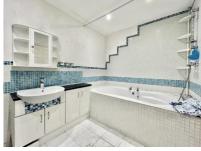

#### Accommodation

Communal Entrance Hall

**Entrance Hall** 

Lounge 16'1" (4.90m) into bay x 13' (3.96m)

Kitchen 12'2" (3.71m) x 6'7" (2.01m)
Bedroom 12'9" (3.89m) x 11'3" (3.43m)
Bath 9' (2.74m) x 6'9" (2.06m)