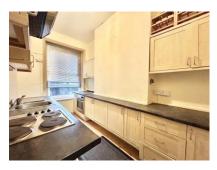

### The Property

CALLING ALL CASH BUYERS ONLY.....Located on Ethelbert Road is this well proportioned 1 bedroom ground floor garden flat in need of refurbishment. Comprising a bay fronted living room with large sash windows and feature fireplace, fitted kitchen, bathroom, and bedroom with French doors leading out to a private walled garden. Other benefits include gas central heating and part double glazing. Offered to market chain free with vacant possession.

#### Accommodation

Communal Entrance Hall

**Entrance Hall** 

Lounge 16'1" (4.90m) into bay x 13' (3.96m)

Kitchen 12'2" (3.71m) x 6'7" (2.01m)
Bedroom 12'9" (3.89m) x 11'3" (3.43m)
Bath 9' (2.74m) x 6'9" (2.06m)