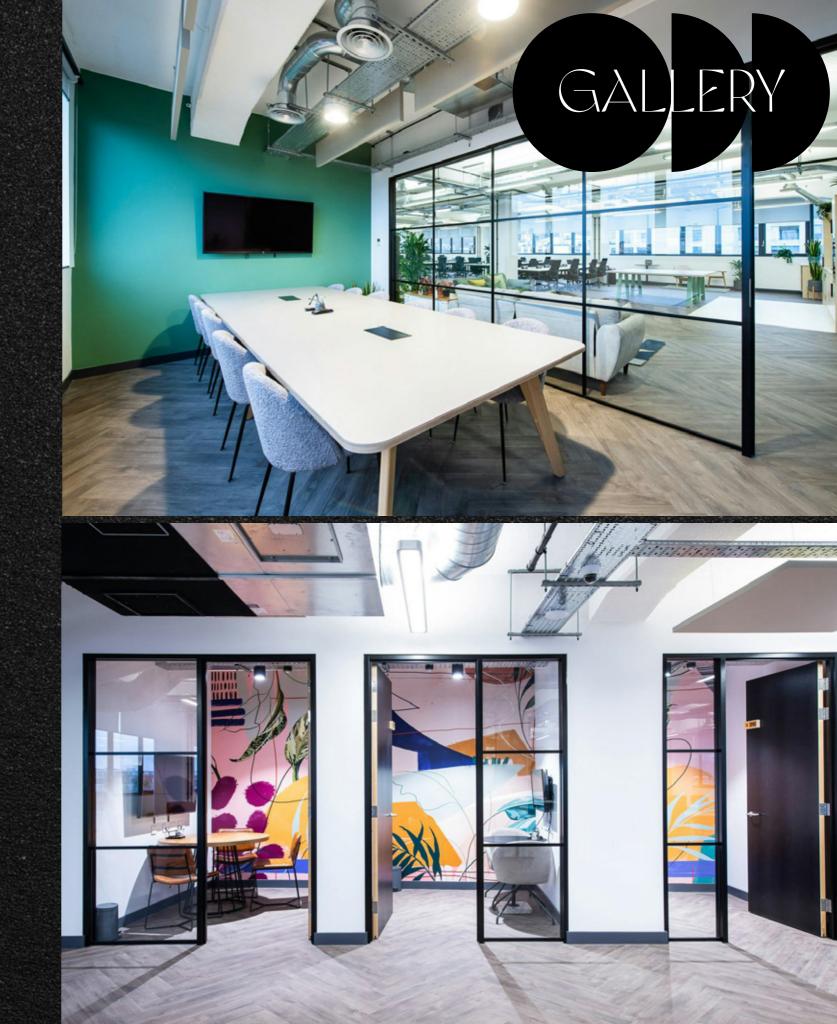

## AMENITIES OD

- 4-minute walk from London Bridge train station
- Access to 20 acoustically treated meeting rooms
- On-site showers
- Over 8,000 sq ft of relaxing and inspiring breakout space
- Secret garden and bar
- 24/7 access
- Super-fast Wi-Fi
- Unlimited specialty tea and coffee
- On-site expert community team

- Fully serviced including cleaning, printing, and all other utilities
- Fully furnished with industry-standard desks and ergonomic chairs
- Mail handling and post-room service