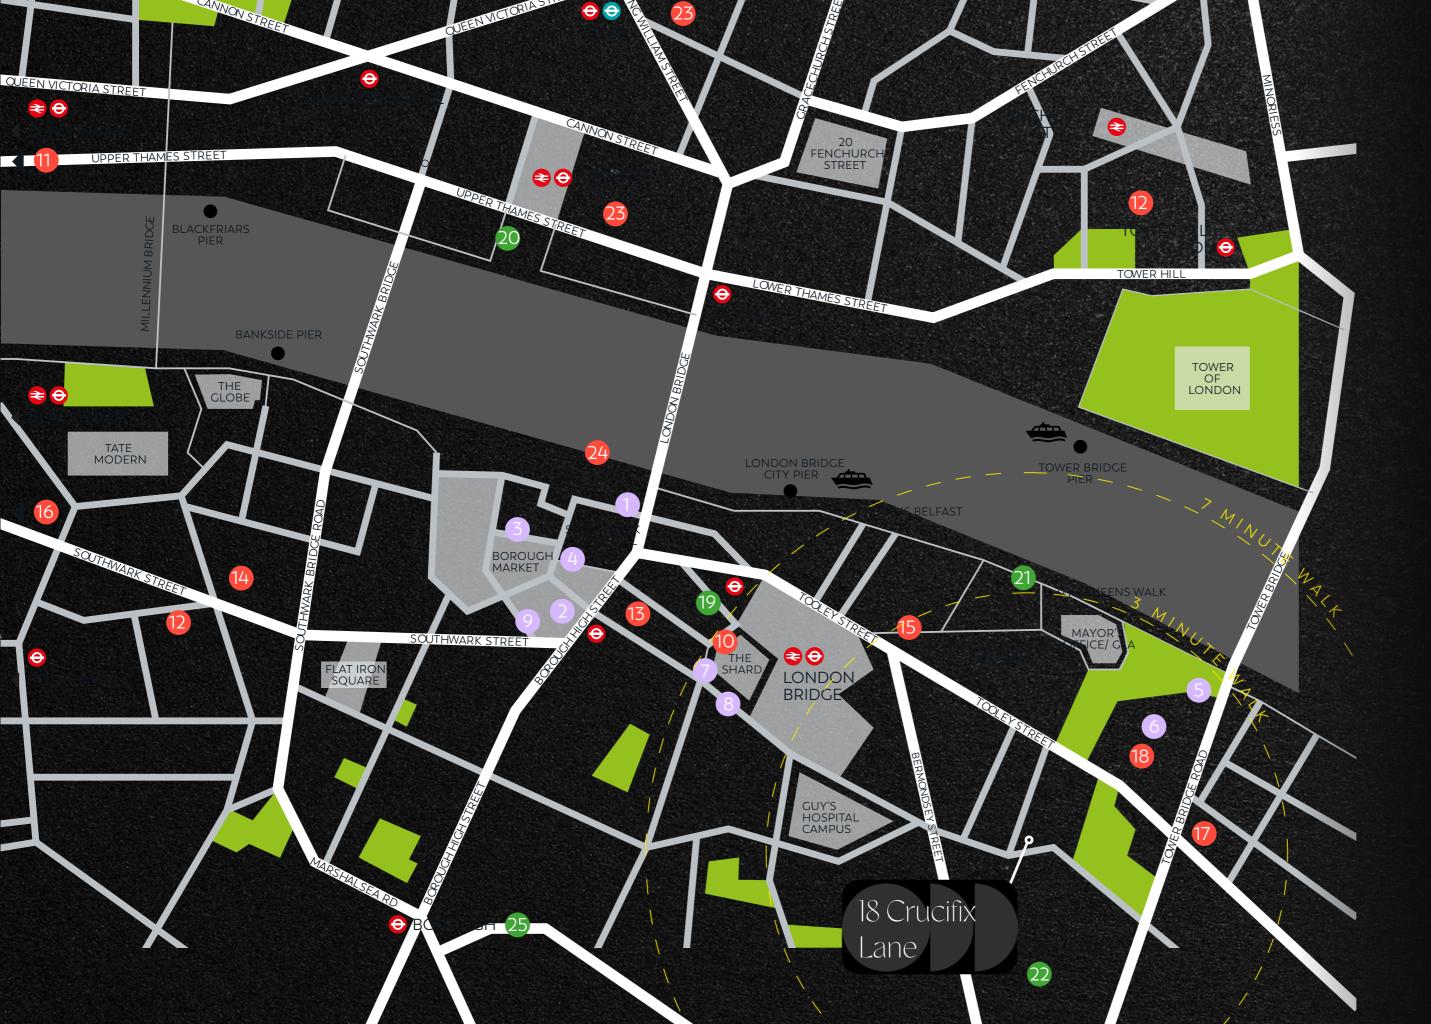

# LOCATION ()

Just a 4-minute walk from London Bridge station, surrounded by dining spots like Borough

Market and Flat Iron Square, with easy access to transport links and nearby gyms.

### Bars & Restaurants

- London Grind
- Padella
- 3 Roast
- 4 Fish!
- The lvy
- 6 The Coal Shed
- o The Coursile
- 7 Aqua Shard
- 8 Oblix
- 9 Brindisa

### Hotels

- 10 Shangri-La hotel
- 11 Mondrian London
- 12 CitizenM
- 13 London Bridge Hotel
- 14 Novotel
- 15 Hilton
- 16 Hoxton Hotel
- 17 The Dixon
- 18 Lalit

### Fitnes:

- 19 Fitness First
- 20 Nuffield Health
- 21 City Fitness
- 22 Third Space
- 23 No.1 Fitness
- 24 Gymbox
- 25 The Secret
- 26 Boxing Gym
- 27 Pure Gym