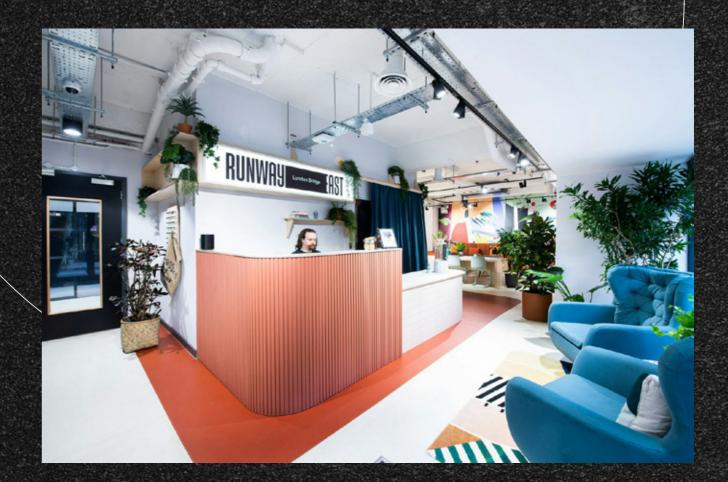

## SUMMARY ()

Overlooking the London Bridge railway tracks, this newly refurbished property combines modern design with a practical location. It features a private garden, a bar, high-spec meeting rooms, and well-designed breakout areas. Situated near Bermondsey Street, it offers convenient access to a variety of bars, restaurants, and coffee shops, making it an excellent choice for businesses seeking a versatile workspace.

## AMENITIES OD

- 4-minute walk from London Bridge train station
- Access to 20 acoustically treated meeting rooms
- On-site showers
- Over 8,000 sq ft of relaxing and inspiring breakout space
- Secret garden and bar
- 24/7 access
- Super-fast Wi-Fi
- Unlimited specialty tea and coffee
- On-site expert community team