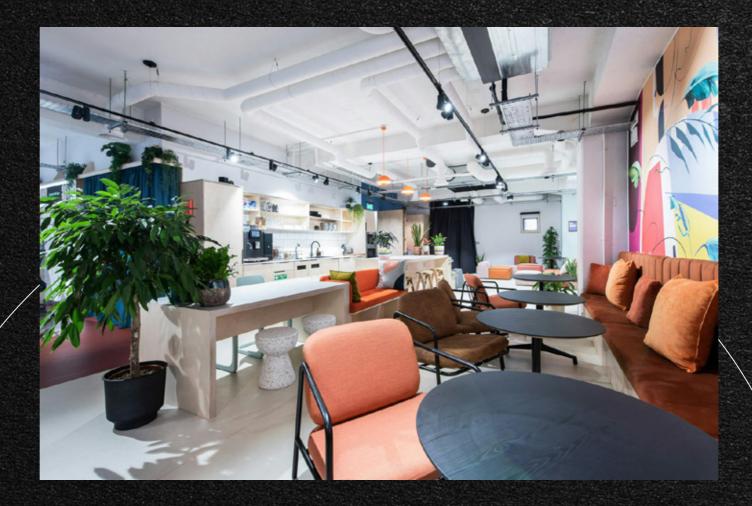

## SUMMARY ()

Overlooking the London Bridge railway tracks, this newly refurbished property combines modern design with a practical location. It features a private garden, a bar, high-spec meeting rooms, and well-designed breakout areas. Situated near Bermondsey Street, it offers convenient access to a variety of bars, restaurants, and coffee shops, making it an excellent choice for businesses seeking a versatile workspace.

## AMENITIES OD

- 4-minute walk from London Bridge train station
- Access to 20 acoustically treated meeting rooms
- On-site showers
- Over 8,000 sq ft of relaxing and inspiring breakout space
- Secret garden and bar
- 24/7 access
- Super-fast Wi-Fi
- Unlimited specialty tea and coffee
- On-site expert community team

- Fully serviced including cleaning, printing, and all other utilities
- Fully furnished with industry-standard desks and ergonomic chairs
- Mail handling and post-room service