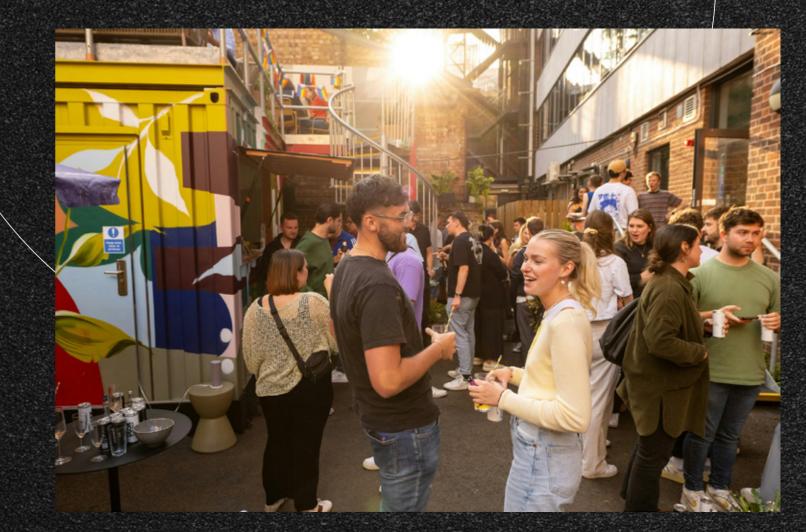

## SUMMARY ()

Overlooking the London Bridge railway tracks, this newly refurbished property combines modern design with a practical location. It features a private garden, a bar, high-spec meeting rooms, and well-designed breakout areas. Situated near Bermondsey Street, it offers convenient access to a variety of bars, restaurants, and coffee shops, making it an excellent choice for businesses seeking a versatile workspace.

## AMENITIES OD

- 4-minute walk from London Bridge train station
- Access to 20 acoustically treated meeting rooms
- On-site showers
- Over 8,000 sq ft of relaxing and inspiring breakout space
- Secret garden and bar
- 24/7 access
- Super-fast Wi-Fi
- Unlimited specialty tea and coffee
- On-site expert community team