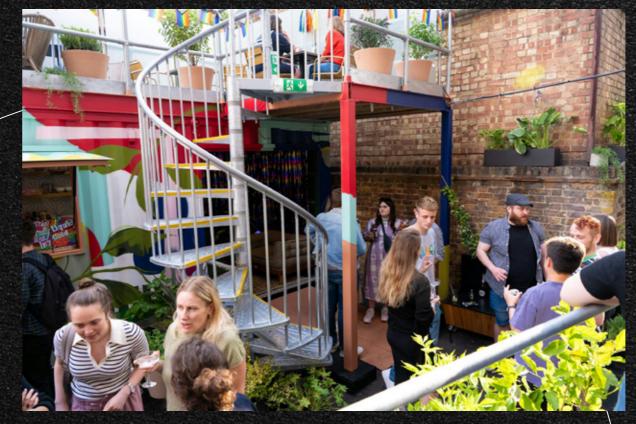

## SUMMARY ()

Overlooking the London Bridge railway tracks, this newly refurbished property combines modern design with a practical location. It features a private garden, a bar, high-spec meeting rooms, and well-designed breakout areas. Situated near Bermondsey Street, it offers convenient access to a variety of bars, restaurants, and coffee shops, making it an excellent choice for businesses seeking a versatile workspace.

## AMENITIES OD

- 4-minute walk from London Bridge train station
- Access to 20 acoustically treated meeting rooms
- On-site showers
- Over 8,000 sq ft of relaxing and inspiring breakout space
- Secret garden and bar
- 24/7 access
- Super-fast Wi-Fi
- Unlimited specialty tea and coffee
- On-site expert community team