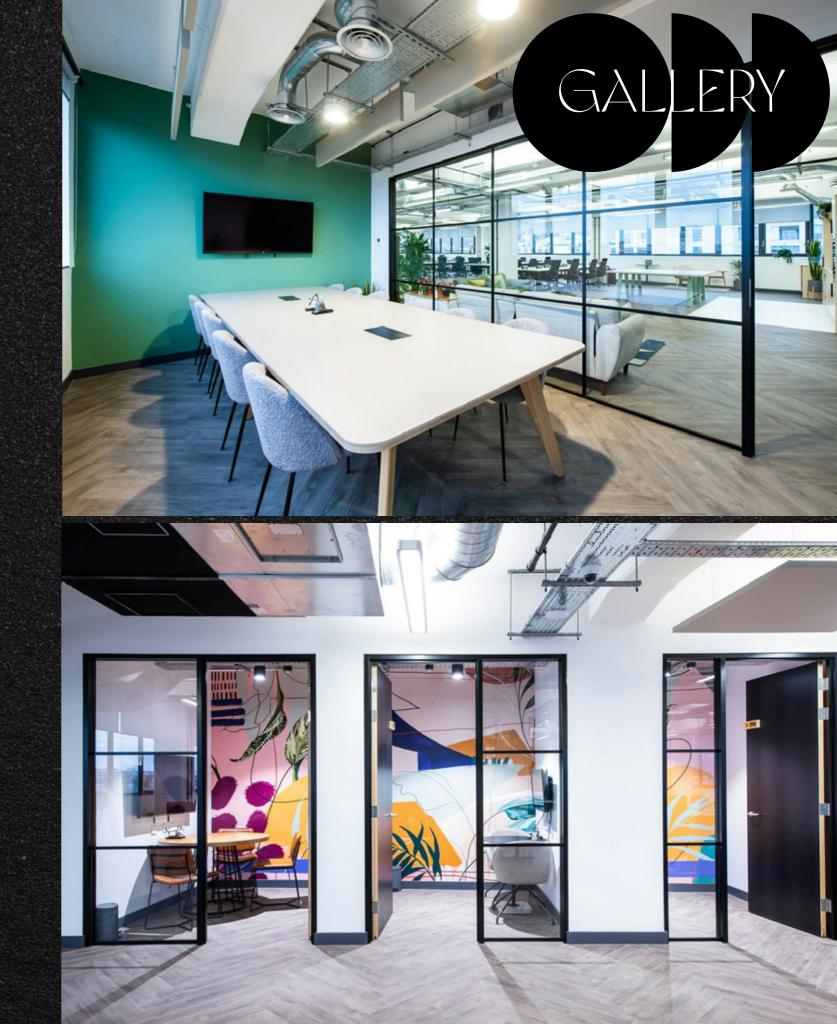

# AMENITIES OD

- 4-minute walk from London Bridge train station
- Access to 20 acoustically treated meeting rooms
- On-site showers
- Over 8,000 sq ft of relaxing and inspiring breakout space
- Secret garden and bar
- 24/7 access
- Super-fast Wi-Fi
- Unlimited specialty tea and coffee
- On-site expert community team