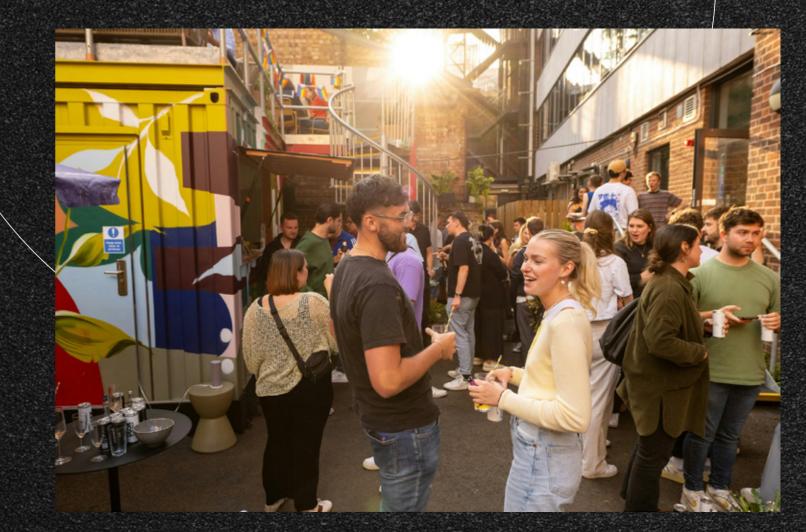

# SUMMARY ()

Overlooking the London Bridge railway tracks, this newly refurbished property combines modern design with a practical location. It features a private garden, a bar, high-spec meeting rooms, and well-designed breakout areas. Situated near Bermondsey Street, it offers convenient access to a variety of bars, restaurants, and coffee shops, making it an excellent choice for businesses seeking a versatile workspace.

# AMENITIES OD

- 4-minute walk from London Bridge train station
- Access to 20 acoustically treated meeting rooms
- On-site showers
- Over 8,000 sq ft of relaxing and inspiring breakout space
- Secret garden and bar
- 24/7 access
- Super-fast Wi-Fi
- Unlimited specialty tea and coffee
- On-site expert community team