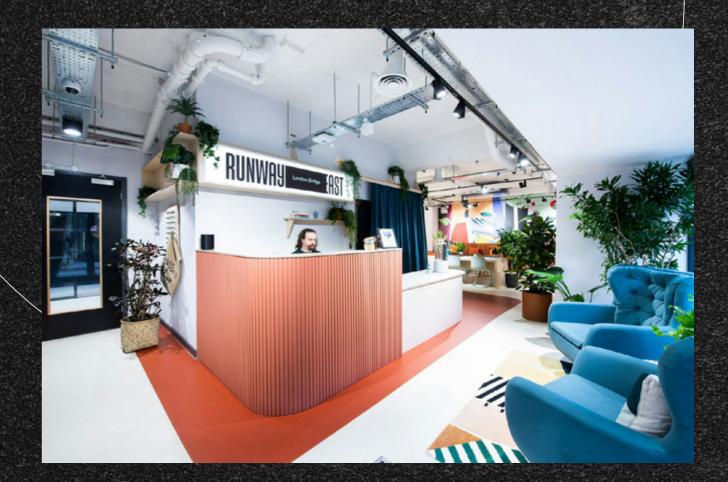

# SUMMARY ()

Overlooking the London Bridge railway tracks, this newly refurbished property combines modern design with a practical location. It features a private garden, a bar, high-spec meeting rooms, and well-designed breakout areas. Situated near Bermondsey Street, it offers convenient access to a variety of bars, restaurants, and coffee shops, making it an excellent choice for businesses seeking a versatile workspace.

# AMENITIES OD

- 4-minute walk from London Bridge train station
- Access to 20 acoustically treated meeting rooms
- On-site showers
- Over 8,000 sq ft of relaxing and inspiring breakout space
- Secret garden and bar
- 24/7 access
- Super-fast Wi-Fi
- Unlimited specialty tea and coffee
- On-site expert community team