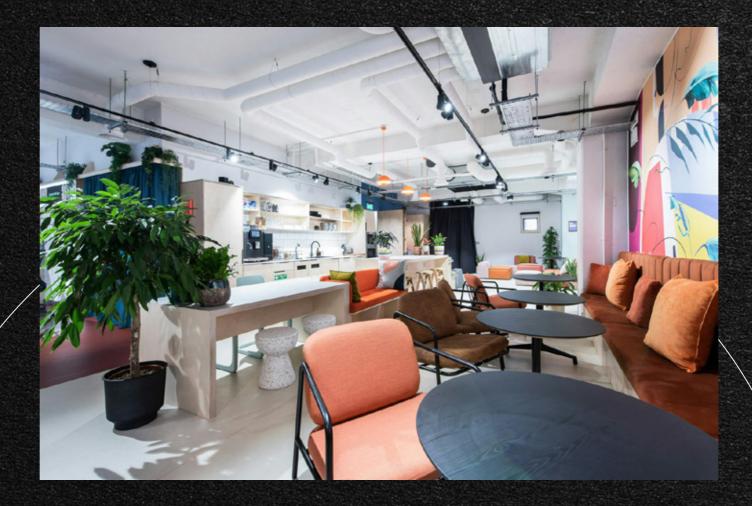

# SUMMARY ()

Overlooking the London Bridge railway tracks, this newly refurbished property combines modern design with a practical location. It features a private garden, a bar, high-spec meeting rooms, and well-designed breakout areas. Situated near Bermondsey Street, it offers convenient access to a variety of bars, restaurants, and coffee shops, making it an excellent choice for businesses seeking a versatile workspace.

# AMENITIES OD

- 4-minute walk from London Bridge train station
- Access to 20 acoustically treated meeting rooms
- On-site showers
- Over 8,000 sq ft of relaxing and inspiring breakout space
- Secret garden and bar
- 24/7 access
- Super-fast Wi-Fi
- Unlimited specialty tea and coffee
- On-site expert community team