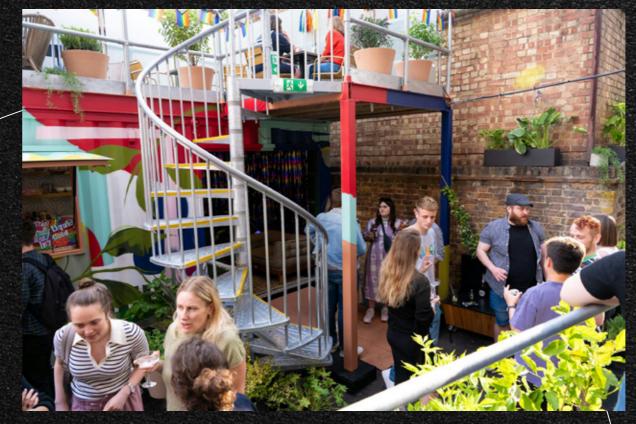

# SUMMARY ()

Overlooking the London Bridge railway tracks, this newly refurbished property combines modern design with a practical location. It features a private garden, a bar, high-spec meeting rooms, and well-designed breakout areas. Situated near Bermondsey Street, it offers convenient access to a variety of bars, restaurants, and coffee shops, making it an excellent choice for businesses seeking a versatile workspace.

# AMENITIES OD

- 4-minute walk from London Bridge train station
- Access to 20 acoustically treated meeting rooms
- On-site showers
- Over 8,000 sq ft of relaxing and inspiring breakout space
- Secret garden and bar
- 24/7 access
- Super-fast Wi-Fi
- Unlimited specialty tea and coffee
- On-site expert community team